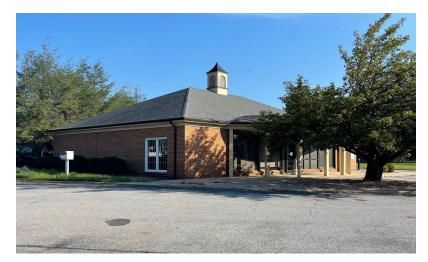

## FORMER BANK FOR SALE/LEASE/GROUND LEASE

**105 Hopeman Pkwy** Waynesboro, VA 22980

JENNY STONER Senior Vice President

434 234 8417 jenny.stoner@thalhimer.com JOHN PRITZLAFF

Senior Vice President 434 234 8416 john.pritzlaff@thalhimer.com

FORMER BANK BRANCH WITH DRIVE-THRU

## PROPERTY FEATURES

- 1.94 ACRES
- <u>+</u> 2,520 SF Former bank branch with an attached 3-lane drive thru
- Located at the signalized corner of Hopeman Parkway and W Main Street (U.S. Route 250), one of the area's main commercial corridors
- Strong visibility, aided by a pylon sign
- Boasts high traffic counts (AADT of 27,000+)
- Zoned H-B | Highway Business