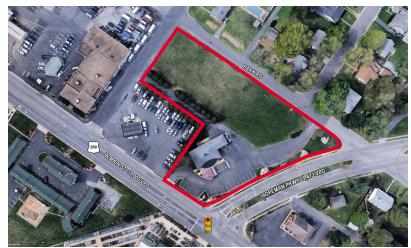

## PROPERTY FEATURES

- 1.94 ACRES
- <u>+</u> 2,520 SF Former bank branch with an attached 3-lane drive thru
- Located at the signalized corner of Hopeman Parkway and W Main Street (U.S. Route 250), one of the area's main commercial corridors
- Strong visibility, aided by a pylon sign
- Boasts high traffic counts (AADT of 27,000+)
- Zoned H-B | Highway Business