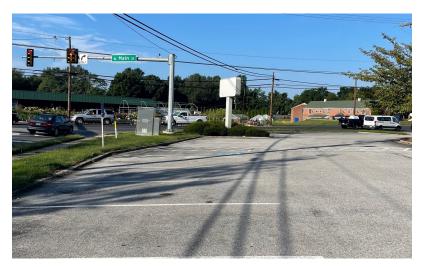

## PROPERTY FEATURES

- 1.94 ACRES
- <u>+</u> 2,520 SF Former bank branch with an attached 3-lane drive thru
- Located at the signalized corner of Hopeman Parkway and W Main Street (U.S. Route 250), one of the area's main commercial corridors
- Strong visibility, aided by a pylon sign
- Boasts high traffic counts (AADT of 27,000+)
- Zoned H-B | Highway Business