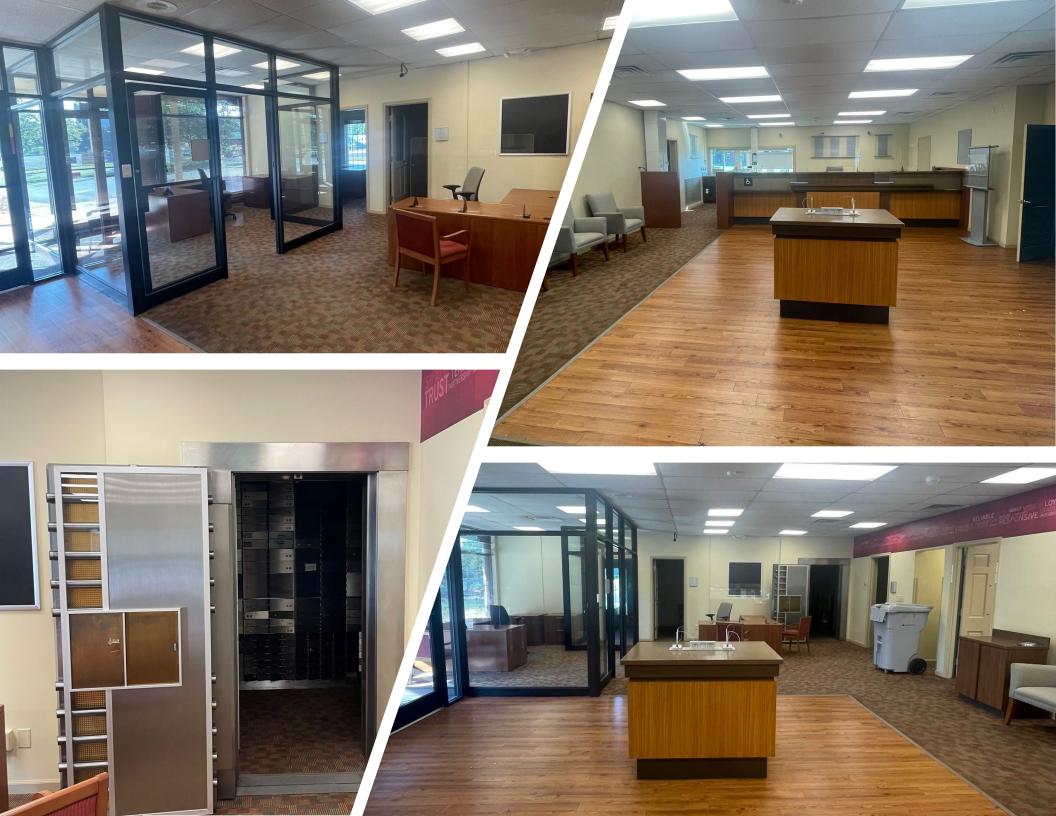

FORMER BANK BRANCH WITH DRIVE-THRU

## PROPERTY FEATURES

- 1.94 ACRES
- <u>+</u> 2,520 SF Former bank branch with an attached 3-lane drive thru
- Located at the signalized corner of Hopeman Parkway and W Main Street (U.S. Route 250), one of the area's main commercial corridors
- Strong visibility, aided by a pylon sign
- Boasts high traffic counts (AADT of 27,000+)
- Zoned H-B | Highway Business