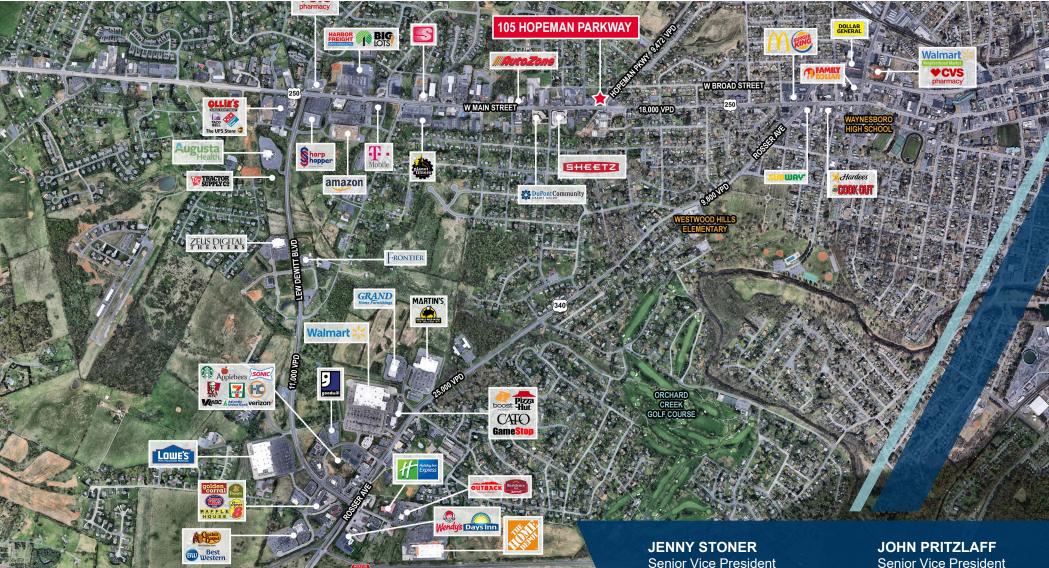

FORMER BANK BRANCH WITH DRIVE-THRU

## PROPERTY FEATURES

- 1.94 ACRES
- <u>+</u> 2,520 SF Former bank branch with an attached 3-lane drive thru
- Located at the signalized corner of Hopeman Parkway and W Main Street (U.S. Route 250), one of the area's main commercial corridors
- Strong visibility, aided by a pylon sign
- Boasts high traffic counts (AADT of 27,000+)
- Zoned H-B | Highway Business