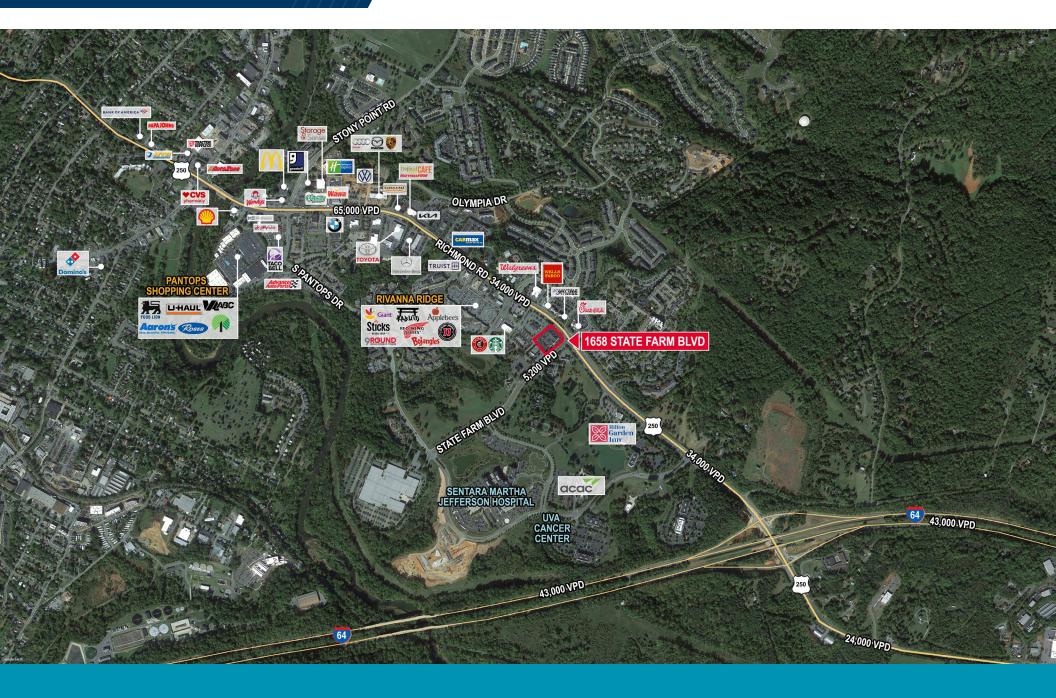

## CONVENIENT LOCATION

IN PANTOPS WITH VISIBILTY & SIGNAGE ON RT 250

### PROPERTY LOCATION

# PROPERTY LOCATION

600 E Water Street Suite C Charlottesville, VA 22902 *www.thalhimer.com* 

Independently Owned and Operated / A Member of the Cushman & Wakefield Alliance

Cushman Wakefield | Thalhimer ©2024. No warranty or representation, express or implied, is made to the accuracy or completeness of the information contained herein, and same is submitted subject to errors, omissions, change of price, rental or other conditions, withdrawal without notice, and to any special listing conditions, imposed by the property owner(s). As applicable, we make no representation as to the condition of the property (or properties) in question.