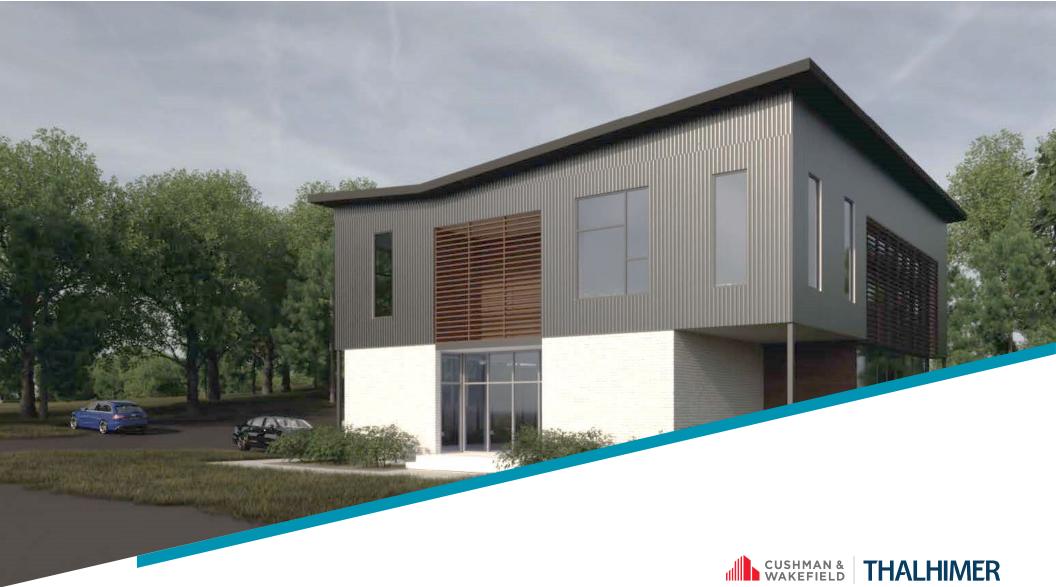

## 2363 COMMONWEALTH DRIVE

Charlottesville, VA 22901

For Lease | Office | New Renovation with Build-To-Suit Opportunity

5,260 SF AVAILABLE

## **FEATURES**

• 1st Floor: 2,147 SF

• 2<sup>nd</sup> Floor: 2,940 SF

Total of 5,260 SF

- Redevelopment of existing building
- Great conversion opportunity to daycare/education, office or medical building
- New renovation with build-to-suit opportunity
- Ample outdoor space
- · Onsite parking with good circulation