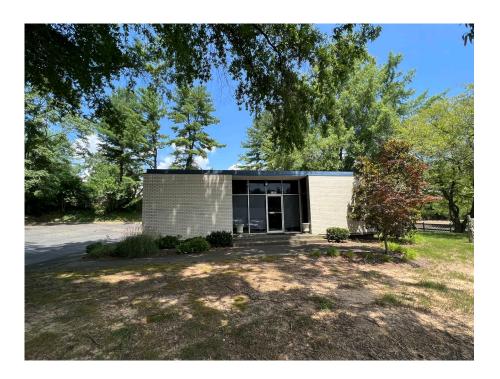

## 2363 COMMONWEALTH DRIVE

Charlottesville, VA 22901

For Lease | Office | New Renovation with Build-To-Suit Opportunity

5,260 SF AVAILABLE

## **FEATURES**

• 1st Floor: 2,147 SF

• 2<sup>nd</sup> Floor: 2,940 SF

Total of 5,260 SF

- Redevelopment of existing building
- Great conversion opportunity to daycare/education, office or medical building
- New renovation with build-to-suit opportunity
- Ample outdoor space
- · Onsite parking with good circulation