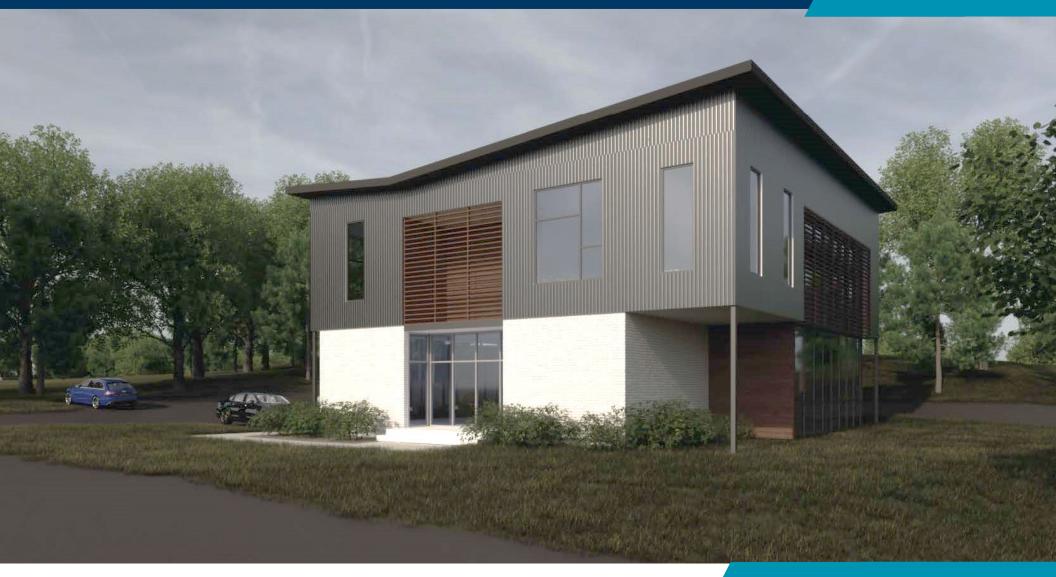

## 2363 COMMONWEALTH DRIVE

Charlottesville, VA 22901

For Lease | Office | New Renovation with Build-To-Suit Opportunity

5,260 SF AVAILABLE

## **FEATURES**

• 1st Floor: 2,147 SF

• 2<sup>nd</sup> Floor: 2,940 SF

Total of 5,260 SF

- Redevelopment of existing building
- Great conversion opportunity to daycare/education, office or medical building
- New renovation with build-to-suit opportunity
- Ample outdoor space
- · Onsite parking with good circulation

UNIQUE OPPORTUNITY TO DESIGN YOUR OWN SPACE

CONVENIENT LOCATION WITH PARKING & VISIBILIY

OWNERSHIP OPPORTUNITIES AVAILABLE

| DEMOGRAPHICS              |          |           |           |
|---------------------------|----------|-----------|-----------|
|                           | 1 MILE   | 3 MILES   | 5 MILES   |
| Population                | 12,524   | 53,994    | 105,141   |
| <b>Daytime Population</b> | 17,548   | 68,349    | 138,699   |
| Households                | 5,538    | 22,008    | 42,753    |
| Average HH Income         | \$88,212 | \$114,643 | \$119,372 |