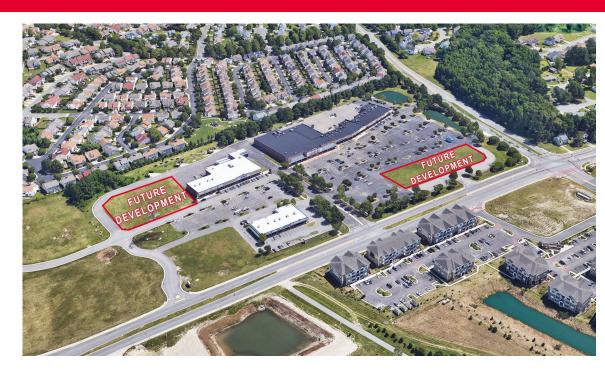

### **PROPERTY FEATURES**

- 1,200 SF turnkey restaurant available
- 2,700 SF inline space with sound insulation
- A signature Food Lion-anchored neighborhood center
- New construction pad opportunities available
- 335+ parking spaces
- Easy access to I-664
- 28,000 VPD
- Great opportunity for retailers to strategically enter into the heart of the expansive and vibrant Harbourview submarket
- \$18.00 PSF