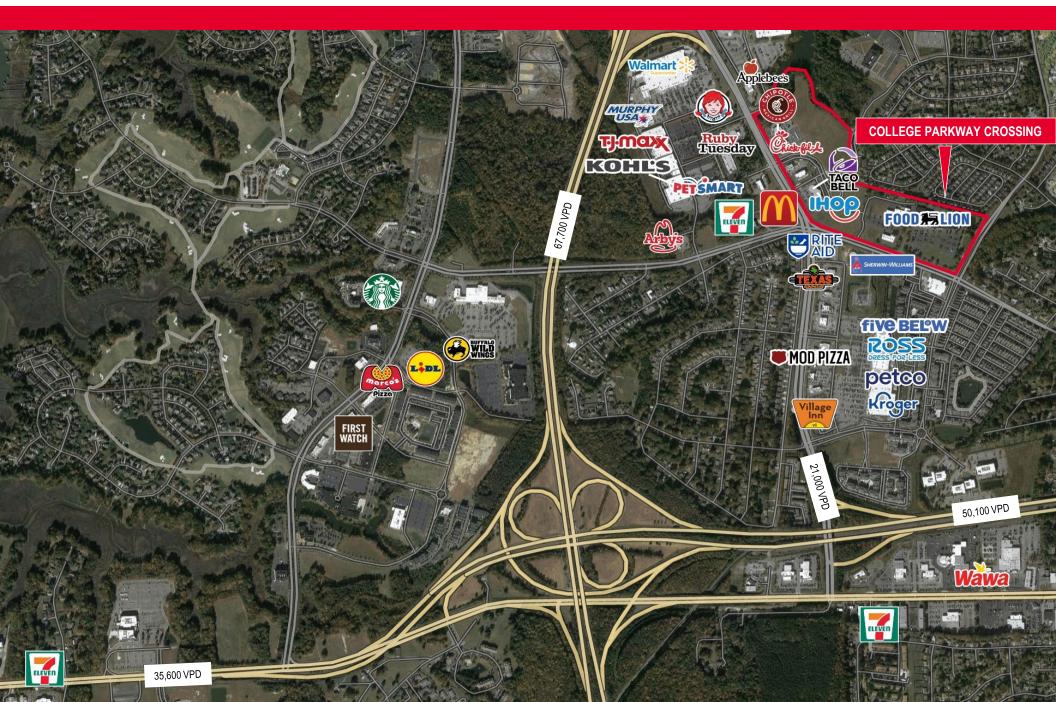

### **PROPERTY FEATURES**

- 1,200 SF turnkey restaurant available
- 2,700 SF inline space with sound insulation
- A signature Food Lion-anchored neighborhood center
- New construction pad opportunities available
- 335+ parking spaces
- Easy access to I-664
- 28,000 VPD
- Great opportunity for retailers to strategically enter into the heart of the expansive and vibrant Harbourview submarket
- \$18.00 PSF