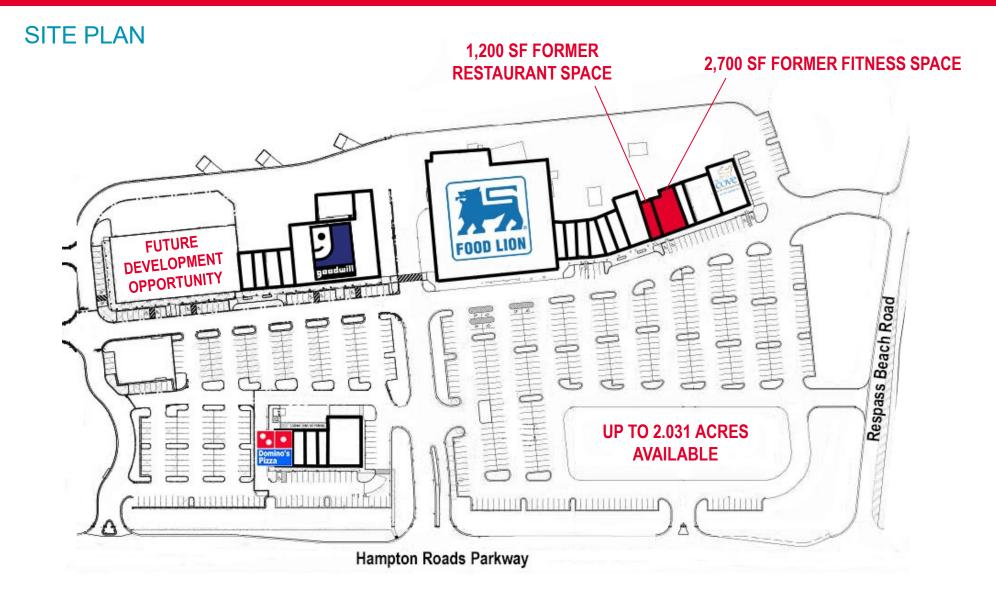

### **PROPERTY FEATURES**

- 1,200 SF turnkey restaurant available
- 2,700 SF inline space with sound insulation
- A signature Food Lion-anchored neighborhood center
- New construction pad opportunities available
- 335+ parking spaces
- Easy access to I-664
- 28,000 VPD
- Great opportunity for retailers to strategically enter into the heart of the expansive and vibrant Harbourview submarket
- \$18.00 PSF