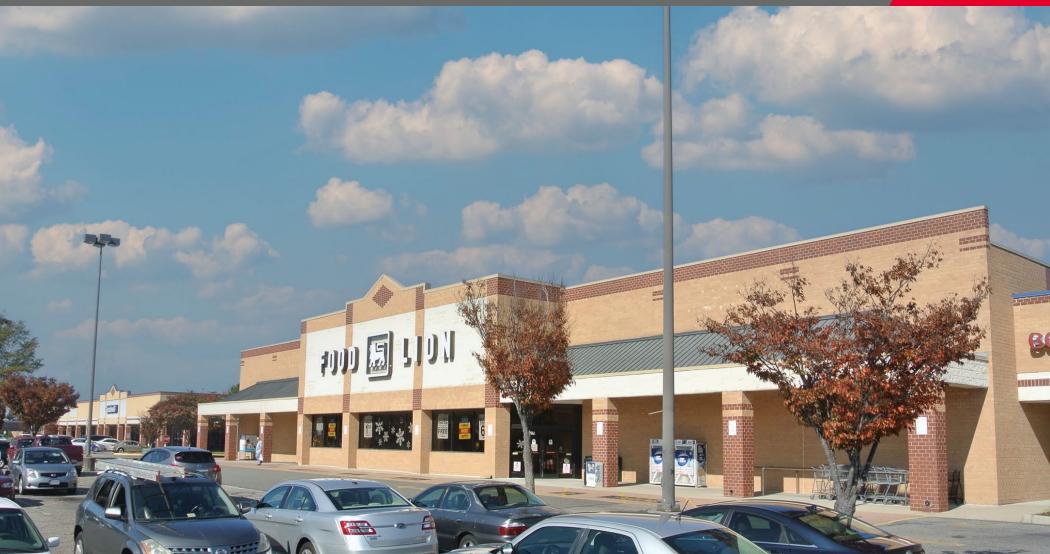

6550 Hampton Roads Parkway, Suffolk, VA 23435

### **PROPERTY FEATURES**

- 1,200 SF turnkey restaurant available
- 2,700 SF inline space with sound insulation
- A signature Food Lion-anchored neighborhood center
- New construction pad opportunities available
- 335+ parking spaces
- Easy access to I-664
- 28,000 VPD
- Great opportunity for retailers to strategically enter into the heart of the expansive and vibrant Harbourview submarket
- \$18.00 PSF