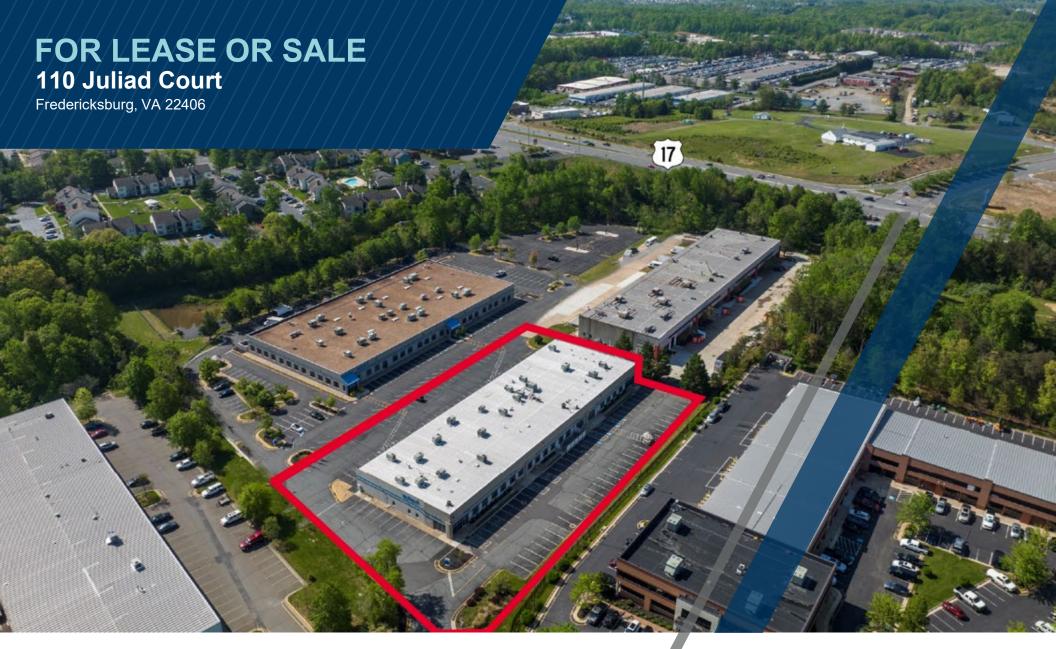

2,500 - 30,000 SF AVAILABLE

## **JAMIE SCULLY, CCIM**

Senior Vice President 540 322 4140 jamie.scully@thalhimer.com

1125 Emancipation Hwy. | Suite 350 Fredericksburg, VA 22401 www.thalhimer.com Flex / Office Building

## **FEATURES**

- Zoned M1
- Fully-conditioned space with 18' ceilings
- > 12' x 14' Roll-up doors to be added
- Excess parking available
- Façade signage opportunities
- Just off International Pkwy. & Rt. 17 (Warrenton Rd.)
- Easy access to I-95 at Exit 133B