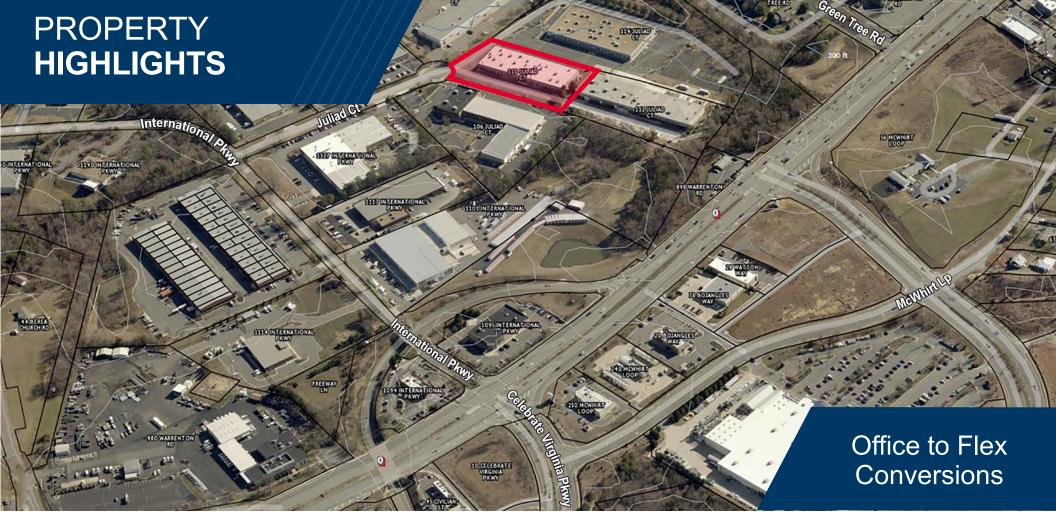

## **FEATURES**

- Zoned M1
- Fully-conditioned space with 18' ceilings
- > 12' x 14' Roll-up doors to be added
- Excess parking available
- Façade signage opportunities
- Just off International Pkwy. & Rt. 17 (Warrenton Rd.)
- Easy access to I-95 at Exit 133B