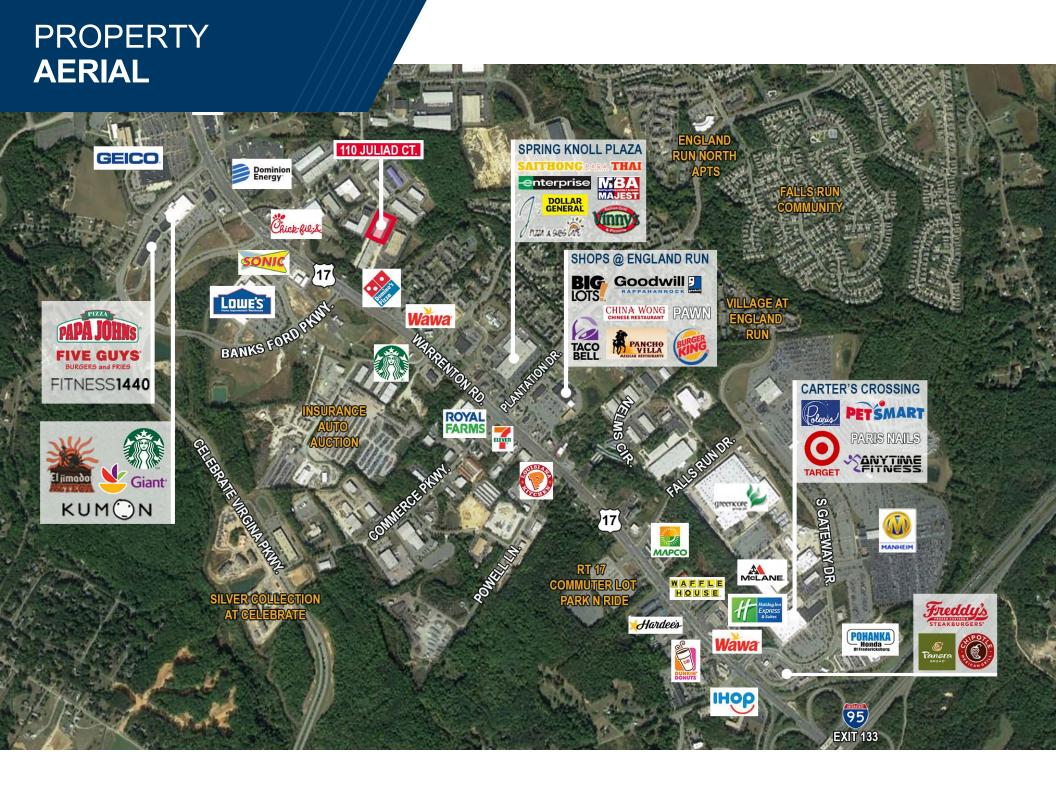

## **FEATURES**

- Zoned M1
- Fully-conditioned space with 18' ceilings
- > 12' x 14' Roll-up doors to be added
- Excess parking available
- Façade signage opportunities
- Just off International Pkwy. & Rt. 17 (Warrenton Rd.)
- Easy access to I-95 at Exit 133B