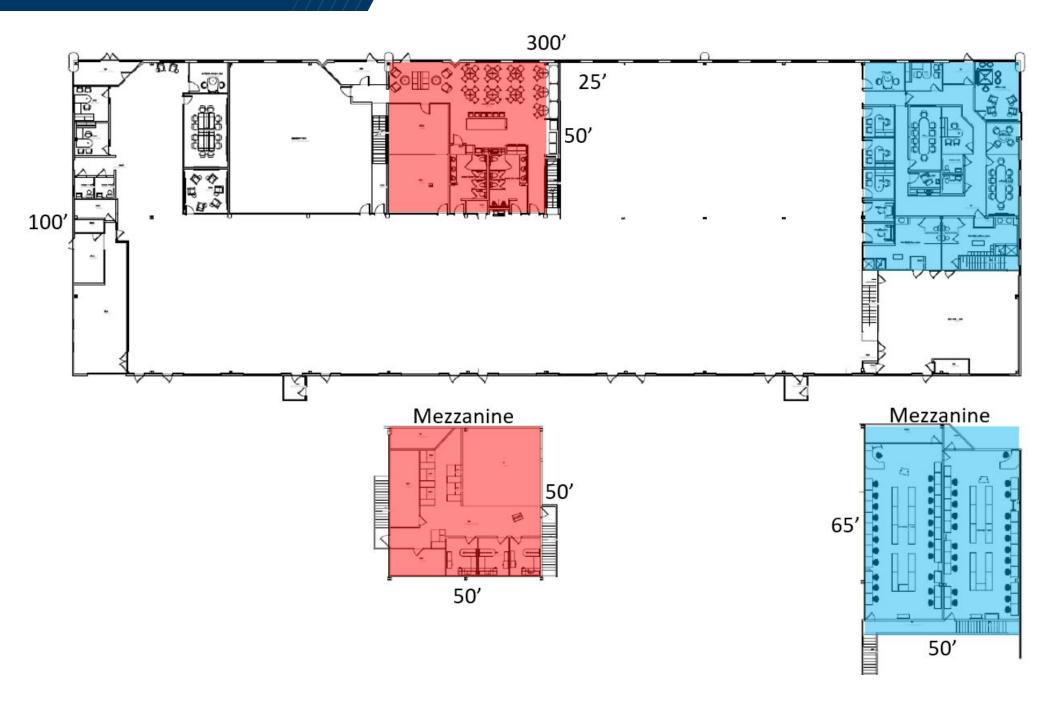

2,500 - 30,000 SF AVAILABLE

## **JAMIE SCULLY, CCIM**

Senior Vice President 540 322 4140 jamie.scully@thalhimer.com



1125 Emancipation Hwy. | Suite 350 Fredericksburg, VA 22401 www.thalhimer.com Flex / Office Building





## **FEATURES**

- Zoned M1
- Fully-conditioned space with 18' ceilings
- > 12' x 14' Roll-up doors to be added
- Excess parking available
- Façade signage opportunities
- Just off International Pkwy. & Rt. 17 (Warrenton Rd.)
- Easy access to I-95 at Exit 133B



2,500 – 30,000 SF AVAILABILTY



3 – PHASE POWER

**ELECTRIC** 



\$12.00 PSF NNN

LEASE RATE (NNN is estimated to be \$4.00 in 2024)



\$3,900,000

**ASKING PRICE** 



6.73 / 1,000 (202 SPACES)

**PARKING** 

## FLOOR PLAN



## PROPERTY PHOTOGRAPHY













1125 Emancipation Hwy. Suite 350 Fredericksburg, VA 22401 www.thalhimer.com



Independently Owned and Operated / A Member of the Cushman & Wakefield Alliance

Cushman Wakefield | Thalhimer ©2024. No warranty or representation, express or implied, is made to the accuracy or completeness of the information contained herein, and same is submitted subject to errors, omissions, change of price, rental or other conditions, withdrawal without notice, and to any special listing conditions, imposed by the property owner(s). As applicable, we make no representation as to the condition of the property (or properties) in question.