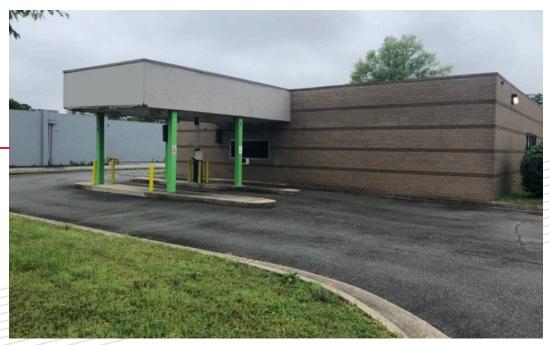

### **PAD FEATURES**

- 0.59 ACRE PAD
- 2,544 SF BUILDING
- Drive-thru opportunity
- Anchor opportunity next to Walmart & Food Lion
- Pad available as ground lease or build-to suit