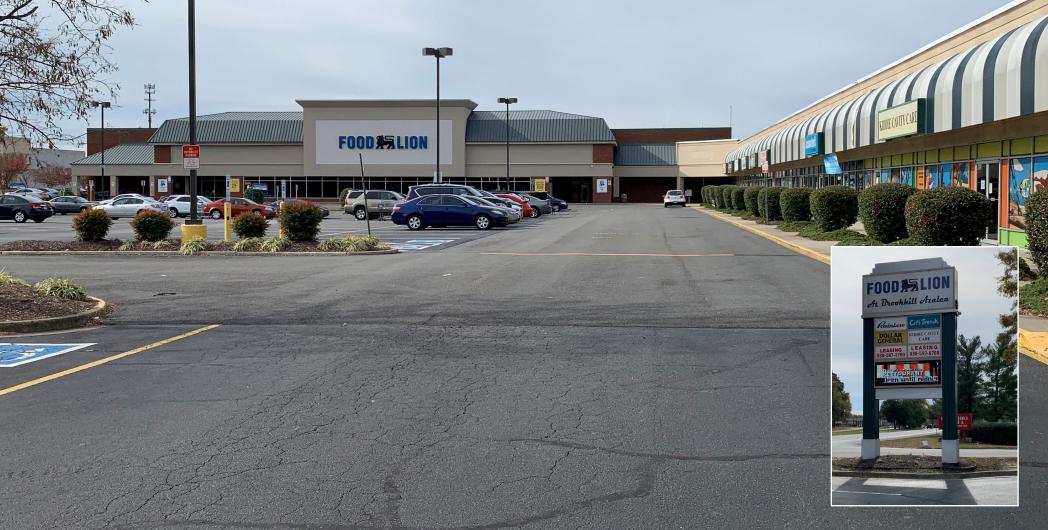

# **Brookhill Azalea Shopping Center**

5206-5246 Chamberlayne Road | Richmond, Virginia 23227

### **PROPERTY OVERVIEW**

- 765 11,275 SF AVAILABLE
- 162,000+ SF neighborhood retail center
- Convenient access from Route 301 or I-95 and Route 1
- Easy Access to all major highways

### **EXECUTIVE SUMMARY**

| Center Size | 87,500 SF on 14.75 acres                |
|-------------|-----------------------------------------|
| Anchors     | Food Lion & Walmart                     |
| Signage     | Storefront & monument signage available |

#### **TRAFFIC COUNTS**

20,000 VPD - Brook Road (Route 1) 15,000 VPD - Chamberlayne Road 15,000 VPD - Azalea Avenue

| DEMOGRAPHICS          |          |          |          |  |
|-----------------------|----------|----------|----------|--|
|                       | 1 MILE   | 3 MILES  | 5 MILES  |  |
| Population            | 8,950    | 72,109   | 234,647  |  |
| Households            | 3,903    | 33,396   | 104,570  |  |
| Avg. Household Income | \$89,750 | \$86,128 | \$96,987 |  |
| Daytime Population    | 8,069    | 84,129   | 335,170  |  |