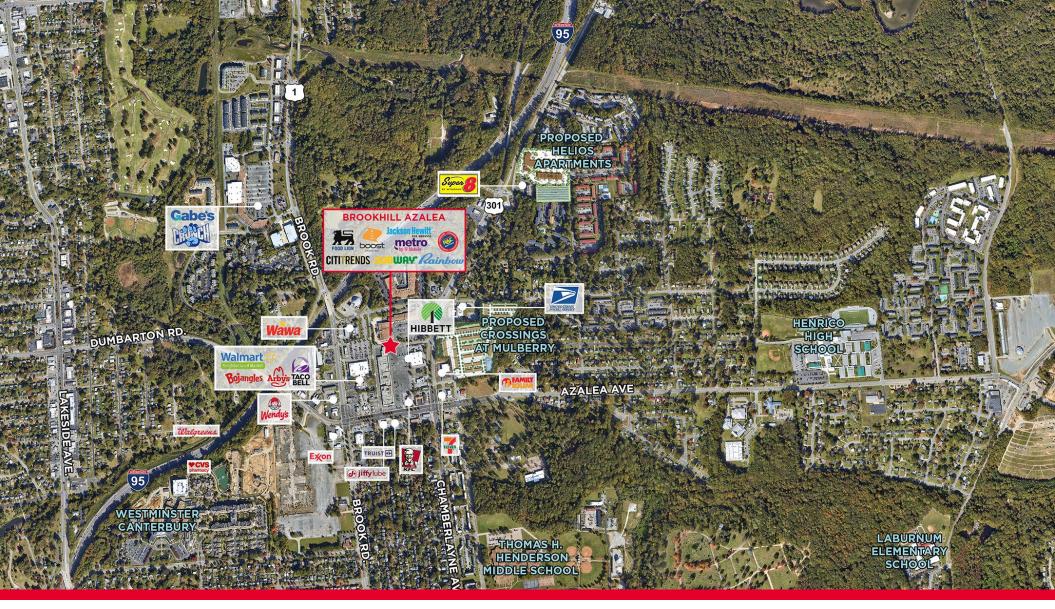

### **PROPERTY OVERVIEW**

- 765 11,275 SF AVAILABLE
- 162,000+ SF neighborhood retail center
- Convenient access from Route 301 or I-95 and Route 1
- Easy Access to all major highways

#### **TRAFFIC COUNTS**

20,000 VPD - Brook Road (Route 1) 15,000 VPD - Chamberlayne Road 15,000 VPD - Azalea Avenue

| DEMOGRAPHICS          |          |          |          |  |
|-----------------------|----------|----------|----------|--|
|                       | 1 MILE   | 3 MILES  | 5 MILES  |  |
| Population            | 8,950    | 72,109   | 234,647  |  |
| Households            | 3,903    | 33,396   | 104,570  |  |
| Avg. Household Income | \$89,750 | \$86,128 | \$96,987 |  |
| Daytime Population    | 8,069    | 84,129   | 335,170  |  |

## PLANNED FUTURE DEVELOPMENT

Helios Apartments 186 apartment units Anticipated delivery Mid-late 2025 **Crossings at Mulberry** 150 townhomes Unknown delivery date