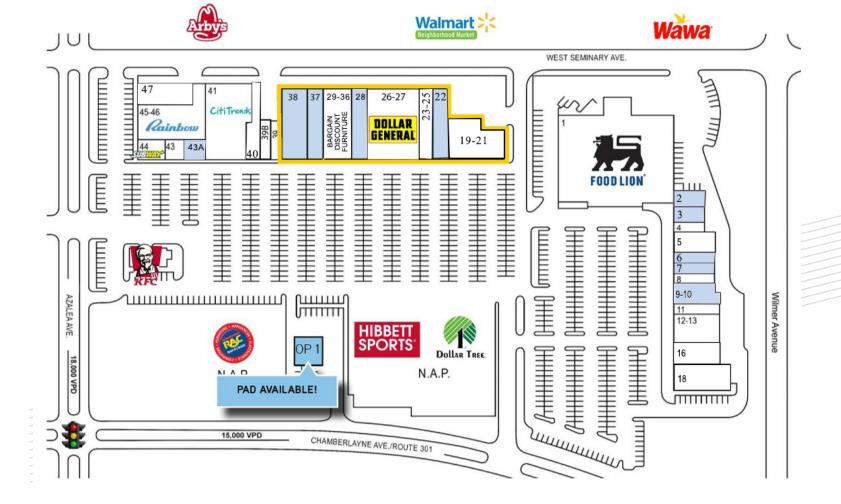

### **CENTER SITE PLAN**

| UNIT | TENANT               |
|------|----------------------|
| 1    | Food Lion            |
| 2    | AVAILABLE - 2,020 SF |
| 3    | AVAILABLE - 1,520 SF |
| 4    | Boost Mobile         |
| 5    | Lokman's Best Wings  |
| 6    | AVAILABLE - 1,600 SF |
| 7    | AVAILABLE - 1,600 SF |
| 8    | Flying Dragon        |
| 9-10 | AVAILABLE – 3,200 SF |
| 11   | Jackson Hewitt       |

| UNIT  | TENANT                     |
|-------|----------------------------|
| 12-13 | Adventure Dental           |
| 16    | Redefine Beauty School     |
| 18    | Wash House                 |
| 19-21 | Oak Health                 |
| 22    | AVAILABLE - 3,880 SF       |
| 23-25 | First Access Day Support   |
| 26-27 | Dollar General             |
| 28    | AVAILABLE - 4,050 SF       |
| 29-36 | Bargain Discount Furniture |
| 37    | AVAILABLE - 3,175 SF       |
| 38    | AVAILABLE - 8,100 SF       |

| UNIT  | TENANT                            |
|-------|-----------------------------------|
| 39    | Metro PCS                         |
| 39B   | YY Massage                        |
| 40    | Brookhill Tobacco and Vape        |
| 41    | Citi Trends                       |
| 43A   | AVAILABLE – 765 SF                |
| 43    | T J Nails                         |
| 44    | Subway                            |
| 45-46 | Rainbow Shops                     |
| 47    | Peruvian Charcoal Chicken & Grill |
| OP 1  | AVAILABLE – 2,544 SF              |
| OP 2  | KFC                               |
|       |                                   |