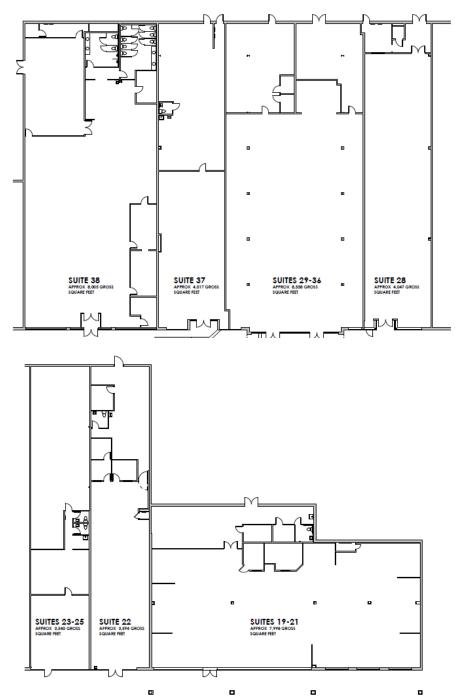

#### Current Layout of Available Space

#### Potential Layout for Units 28-37

Annie O'Connor First Vice President 804 697 3451 annie.oconnor@thalhimer.com

**Jim Ashby** Senior Vice President 804 697 3455 jim.ashby@thalhimer.com

Thalhimer Center 11100 W. Broad Street, Glen Allen, VA 23060 www.thalhimer.com

| UNIT  | TENANT                     |
|-------|----------------------------|
| 12-13 | Adventure Dental           |
| 16    | Redefine Beauty School     |
| 18    | Wash House                 |
| 19-21 | Oak Health                 |
| 22    | AVAILABLE - 3,880 SF       |
| 23-25 | First Access Day Support   |
| 26-27 | Dollar General             |
| 28    | AVAILABLE - 4,050 SF       |
| 29-36 | Bargain Discount Furniture |
| 37    | AVAILABLE - 3,175 SF       |
| 38    | AVAILABLE - 8,100 SF       |