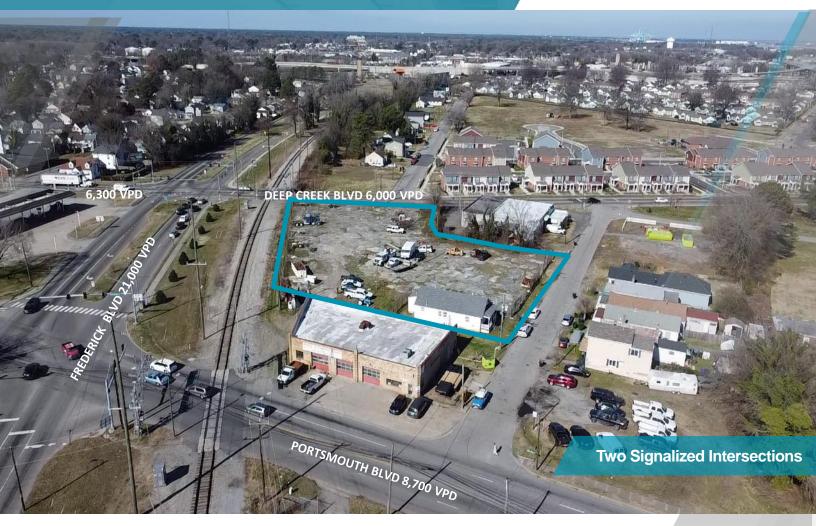

## **Property Highlights**

- ±1,200 SF Office building with ±1.15 acres available for lease
- Fenced, stabilized, and lit yard area
- Ideal for Naval/Defense Contractors, Service Businesses with fleet vehicles, building materials suppliers, equipment sales/rental company, and a variety of other businesses in need of outdoor storage space.
- Ingress/Egress off Deep Creek Blvd and Chicago Avenue
- Incentives Available, Located in Designated Opportunity Zone & Enterprise Zone
- ±1.2 Miles from Norfolk Naval Shipyard
- ±0.5 Miles from I-264

### Zoning:

IL (Light Industrial)

**±1.15 ACRES** 

AVAILABLE IMMEDIATELY

The Town Center of Virginia Beach 222 Central Park Avenue, Suite 1500 Virginia Beach, VA 23462 Main +1 757 499 2900 www.thalhimer.com