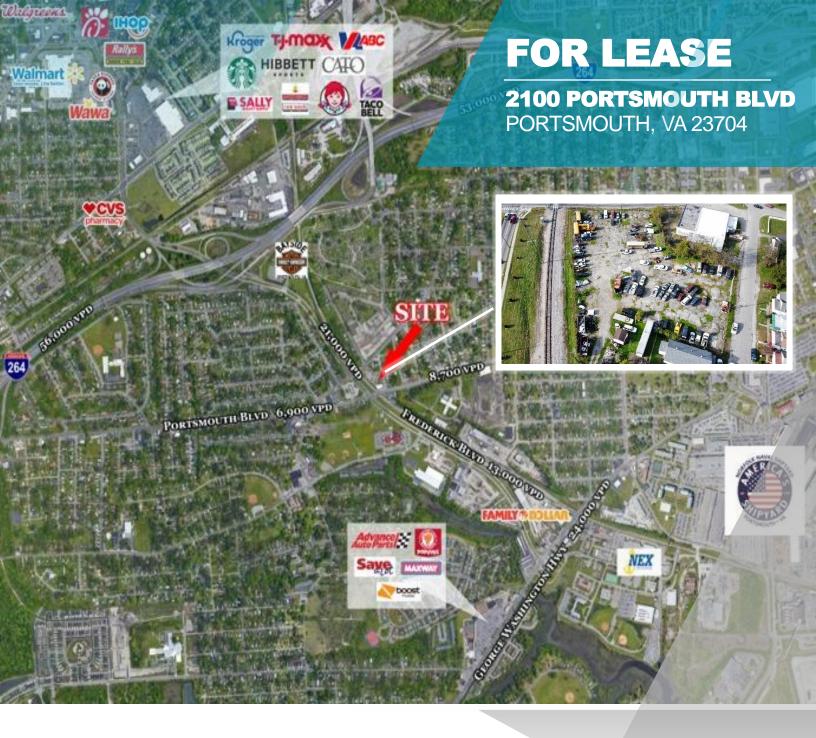

## **Property Highlights**

- ±1,200 SF Office building with ±1.15 acres available for lease
- Fenced, stabilized, and lit yard area
- Ideal for Naval/Defense Contractors, Service Businesses with fleet vehicles, building materials suppliers, equipment sales/rental company, and a variety of other businesses in need of outdoor storage space.
- Ingress/Egress off Deep Creek Blvd and Chicago Avenue
- Incentives Available, Located in Designated Opportunity Zone & Enterprise Zone
- ±1.2 Miles from Norfolk Naval Shipyard
- ±0.5 Miles from I-264