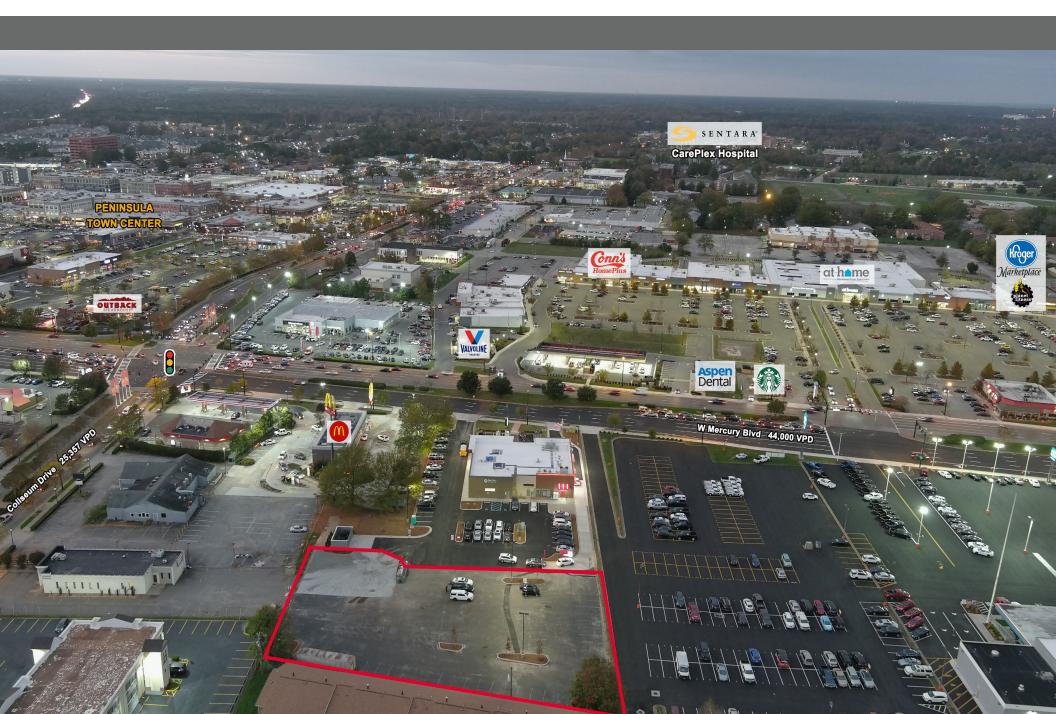

#### **PROPERTY FEATURES**

- Anchored by Banfield Pet Hospital, Freddy's Steakburger and Fries, and Qdoba
- .35 miles from I-64 (166,000 VPD)
- ±1.0 acre for sale/lease/BTS with signage on Mercury
- Across from this project is Peninsula Town Center (1.1 million total SF), a mixed-use project consisting of retail, residential, office and hotel
- Trade area traffic generators include:
  - <u>+</u>16,000 active military and civilian personnel (NASA Langley Research Center and Langley Air Force Base
  - ±12,000 medical professionals (Sentara CarePlex Hospital (224 bed hospital) and Hampton VA Medical Center)
  - Hampton Coliseum and Hampton Roads Convention Center and the new Hampton Virginia Aquaplex