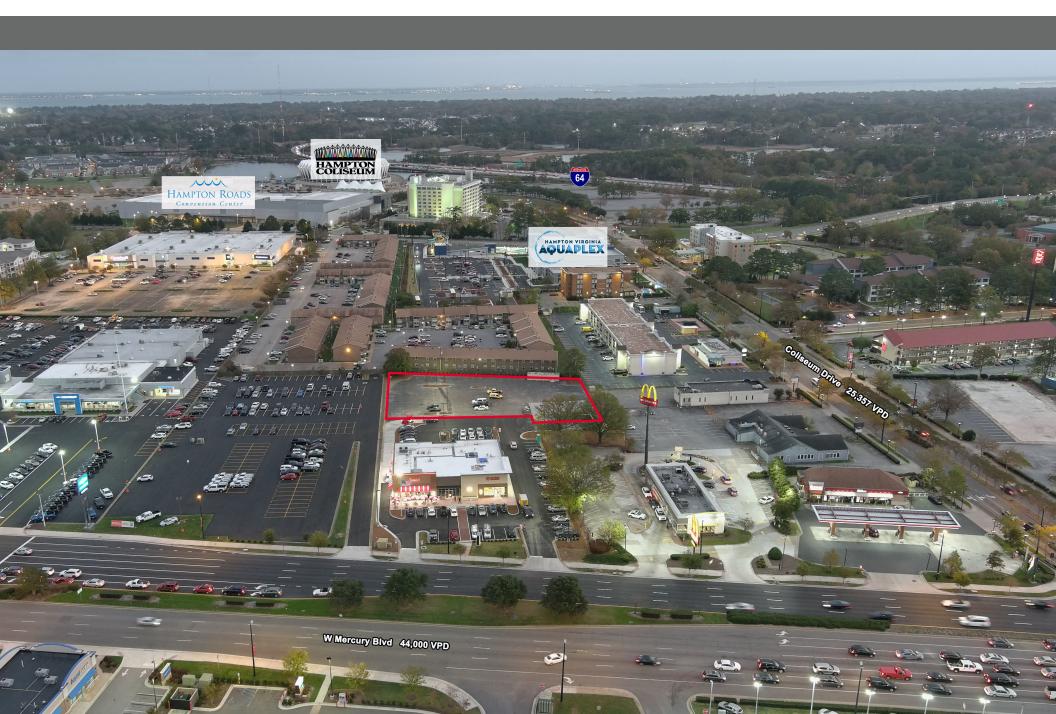

#### **PROPERTY FEATURES**

- Anchored by Banfield Pet Hospital, Freddy's Steakburger and Fries, and Qdoba
- .35 miles from I-64 (166,000 VPD)
- ±1.0 acre for sale/lease/BTS with signage on Mercury
- Across from this project is Peninsula Town Center (1.1 million total SF), a mixed-use project consisting of retail, residential, office and hotel
- Trade area traffic generators include:
  - <u>+</u>16,000 active military and civilian personnel (NASA Langley Research Center and Langley Air Force Base
  - ±12,000 medical professionals (Sentara CarePlex Hospital (224 bed hospital) and Hampton VA Medical Center)
  - Hampton Coliseum and Hampton Roads Convention Center and the new Hampton Virginia Aquaplex