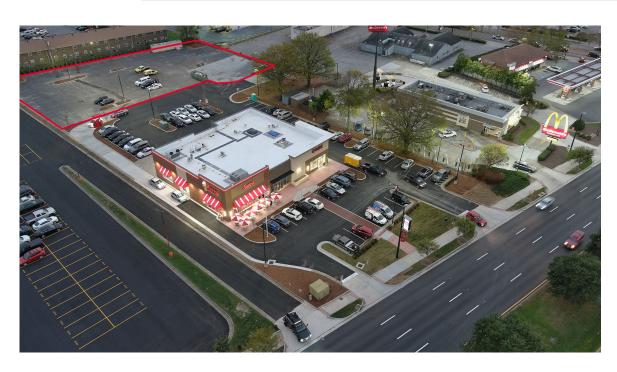

Hampton, VA 23666

**AVAILABLE PAD** 



Eric Stanley / First Vice President / eric.stanley@thalhimer.com / 757 499 2739

Independently Owned and Operated / A Member of the Cushman & Wakefield Alliance

Cushman Wakefield | Thalhimer ©2024. No warranty or representation, express or implied, is made to the accuracy or completeness of the information contained herein, and same is submitted subject to errors, omissions, change of price, rental or other conditions, withdrawal without notice, and to any special listing conditions, imposed by the property owner(s). As applicable, we make no representation as to the condition of the property (or properties) in question.



Hampton, VA 23666





Hampton, VA 23666



Hampton, VA 23666







|                               | 1 Mile   | 3 Miles  | 5 Miles  |
|-------------------------------|----------|----------|----------|
| 2022 Estimated Population     | 9,122    | 78,826   | 192,035  |
| 2022 Average Household Income | \$57,179 | \$62,980 | \$65,888 |
| Daytime Population            | 12,623   | 42,259   | 110,740  |

#### **PROPERTY FEATURES**

- Anchored by Banfield Pet Hospital, Freddy's Steakburger and Fries, and Qdoba
- .35 miles from I-64 (166,000 VPD)
- ±1.0 acre for sale/lease/BTS with signage on Mercury
- Across from this project is Peninsula Town Center (1.1 million total SF), a mixed-use project consisting of retail, residential, office and hotel
- Trade area traffic generators include:
  - <u>+</u>16,000 active military and civilian personnel (NASA Langley R