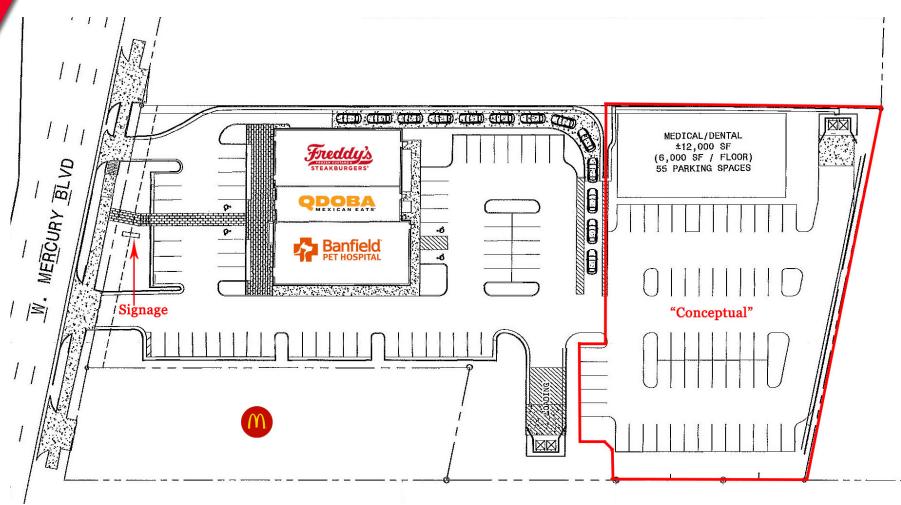

#### **PROPERTY FEATURES**

- Anchored by Banfield Pet Hospital, Freddy's Steakburger and Fries, and Qdoba
- .35 miles from I-64 (166,000 VPD)
- ±1.0 acre for sale/lease/BTS with signage on Mercury
- Across from this project is Peninsula Town Center (1.1 million total SF), a mixed-use project consisting of retail, residential, office and hotel
- Trade area traffic generators include:
  - <u>+</u>16,000 active military and civilian personnel (NASA Langley Research Center and Langley Air Force Base
  - ±12,000 medical professionals (Sentara CarePlex Hospital (224 bed hospital) and Hampton VA Medical Center)
  - Hampton Coliseum and Hampton Roads Convention Center and the new Hampton Virginia Aquaplex

# Site Plan

Hampton, VA 23666