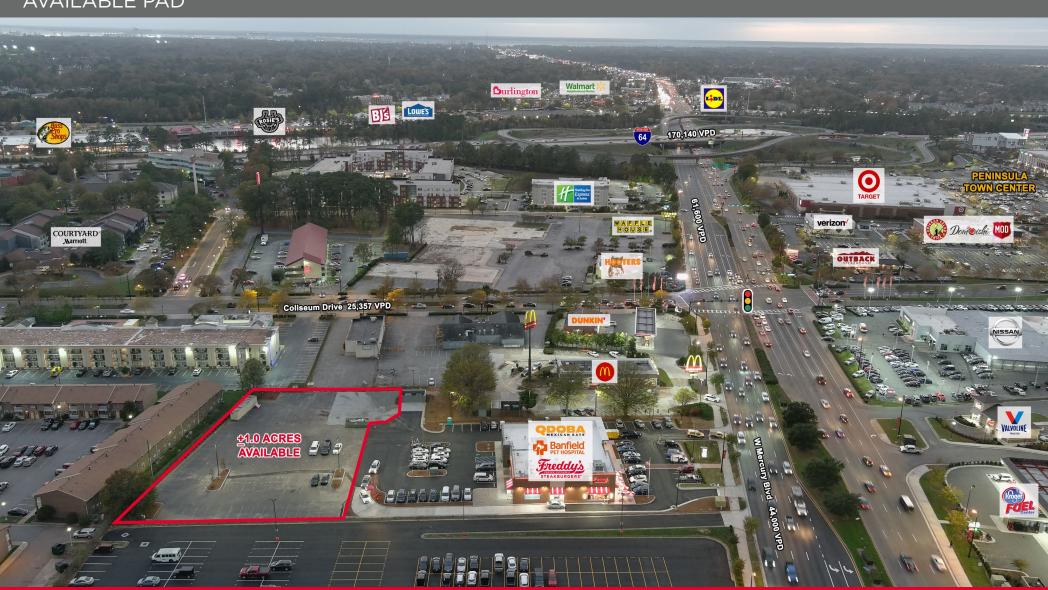

#### **PROPERTY FEATURES**

- Anchored by Banfield Pet Hospital, Freddy's Steakburger and Fries, and Qdoba
- .35 miles from I-64 (166,000 VPD)
- ±1.0 acre for sale/lease/BTS with signage on Mercury
- Across from this project is Peninsula Town Center (1.1 million total SF), a mixed-use project consisting of retail, residential, office and hotel
- Trade area traffic generators include:
  - <u>+</u>16,000 active military and civilian personnel (NASA Langley Research Center and Langley Air Force Base
  - ±12,000 medical professionals (Sentara CarePlex Hospital (224 bed hospital) and Hampton VA Medical Center)
  - Hampton Coliseum and Hampton Roads Convention Center and the new Hampton Virginia Aquaplex