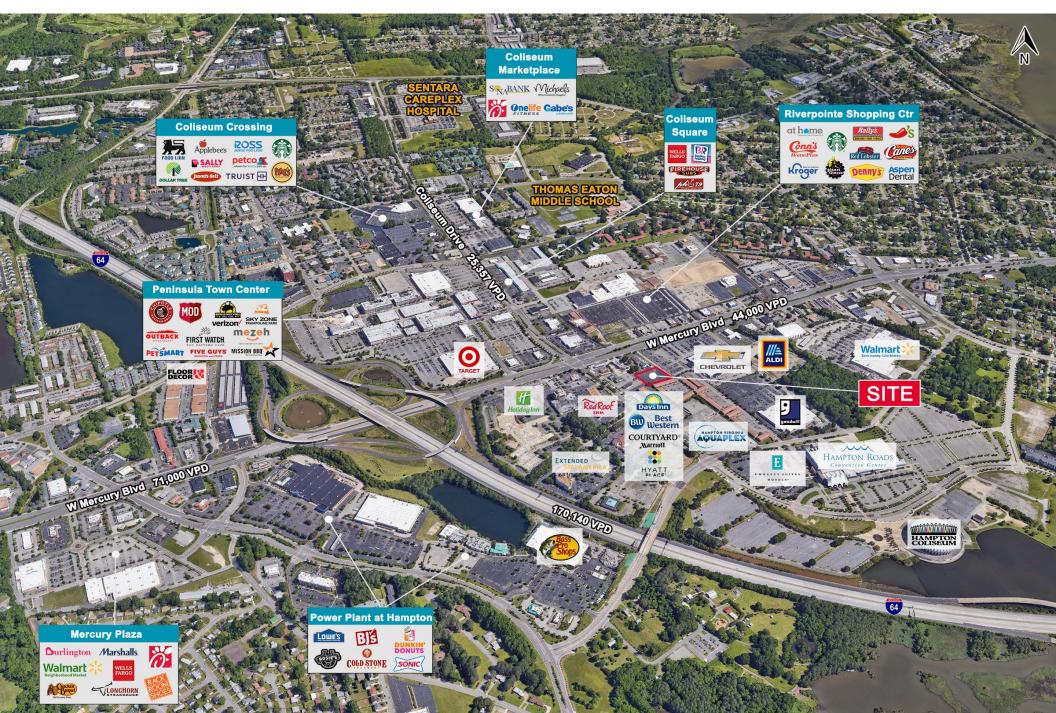

#### **PROPERTY FEATURES**

- Anchored by Banfield Pet Hospital, Freddy's Steakburger and Fries, and Qdoba
- .35 miles from I-64 (166,000 VPD)
- ±1.0 acre for sale/lease/BTS with signage on Mercury
- Across from this project is Peninsula Town Center (1.1 million total SF), a mixed-use project consisting of retail, residential, office and hotel
- Trade area traffic generators include:
  - <u>+</u>16,000 active military and civilian personnel (NASA Langley Research Center and Langley Air Force Base
  - ±12,000 medical professionals (Sentara CarePlex Hospital (224 bed hospital) and Hampton VA Medical Center)
  - Hampton Coliseum and Hampton Roads Convention Center and the new Hampton Virginia Aquaplex