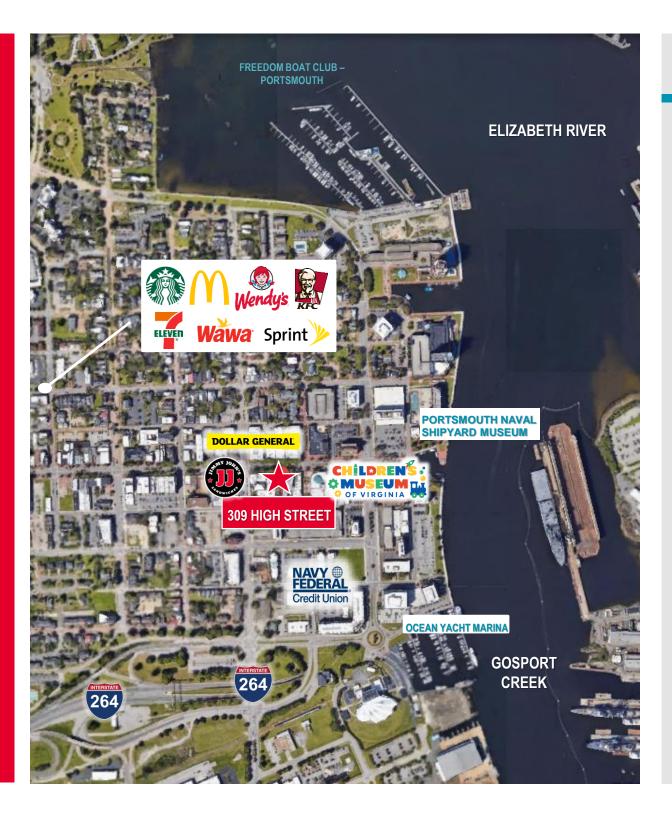

## **PROPERTY HIGHLIGHTS**

- Walking distance from the Children's Museum of Virginia, the Portsmouth Naval Shipyard Museum, shopping, and multiple restaurants.
- Prime location in the Heart of Olde Towne Portsmouth.
- Ideal for any retail-type use; restaurant, antique store, clothing store, art gallery, brewery, church, or thrift store (current use).
- Beautiful exposed brick within the interior of the property.
- Three levels in front (±1,725 SF). Two (2) levels have been converted to an apartment with living room on 1st level, restroom, kitchen, and bedroom on 2<sup>nd</sup> level. Third level is unfinished (potential for 2<sup>nd</sup> bedroom).
- Main building has one large restroom and one small restroom.

AREA