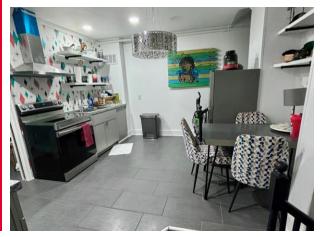

## **PROPERTY HIGHLIGHTS**

- Walking distance from the Children's Museum of Virginia, the Portsmouth Naval Shipyard Museum, shopping, and multiple restaurants.
- Prime location in the Heart of Olde Towne Portsmouth.
- Ideal for any retail-type use; restaurant, antique store, clothing store, art gallery, brewery, church, or thrift store (current use).
- Beautiful exposed brick within the interior of the property.
- Three levels in front (±1,725 SF). Two (2) levels have been converted to an apartment with living room on 1st level, restroom, kitchen, and bedroom on 2<sup>nd</sup> level. Third level is unfinished (potential for 2<sup>nd</sup> bedroom).
- Main building has one large restroom and one small restroom.