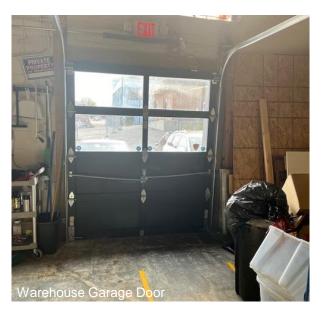

## **PROPERTY HIGHLIGHTS**

- Walking distance from the Children's Museum of Virginia, the Portsmouth Naval Shipyard Museum, shopping, and multiple restaurants.
- Prime location in the Heart of Olde Towne Portsmouth.
- Ideal for any retail-type use; restaurant, antique store, clothing store, art gallery, brewery, church, or thrift store (current use).
- Beautiful exposed brick within the interior of the property.
- Three levels in front (±1,725 SF). Two (2) levels have been converted to an apartment with living room on 1st level, restroom, kitchen, and bedroom on 2<sup>nd</sup> level. Third level is unfinished (potential for 2<sup>nd</sup> bedroom).
- Main building has one large restroom and one small restroom.

## **PROPERTY FEATURES**

| <b>\$799,000</b> SALE PRICE |   | ±11,200  TOTAL SQUARE FEET |     | 1900<br>YEAR<br>BUILT |   | ±4,000 SF<br>RETAIL AREA |   | ±5,475 SF<br>WAREHOUSE &<br>WORK AREA |
|-----------------------------|---|----------------------------|-----|-----------------------|---|--------------------------|---|---------------------------------------|
| \$71.34                     | i | .15                        | :   | ±16'                  | : | ±1,700                   | : | ±7                                    |
| PSF                         |   | ACRES                      | - : | CEILING               | : | APARTMENT                | : | PARKING                               |