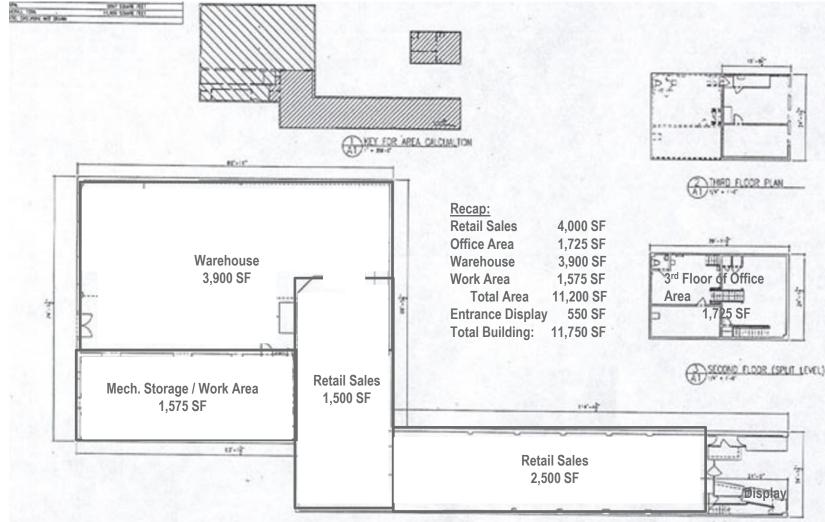

## **PROPERTY FEATURES**

| <b>\$799,000</b> SALE PRICE |   | ±11,200  TOTAL SQUARE FEET |     | 1900<br>YEAR<br>BUILT |   | ±4,000 SF<br>RETAIL AREA |   | ±5,475 SF<br>WAREHOUSE &<br>WORK AREA |
|-----------------------------|---|----------------------------|-----|-----------------------|---|--------------------------|---|---------------------------------------|
| \$71.34                     | i | .15                        | :   | ±16'                  | : | ±1,700                   | : | ±7                                    |
| PSF                         |   | ACRES                      | - : | CEILING               | : | APARTMENT                | : | PARKING                               |