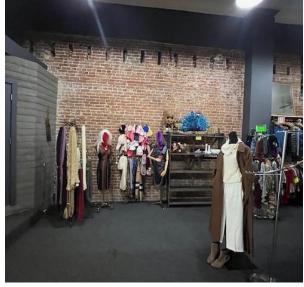

## **PROPERTY HIGHLIGHTS**

- Walking distance from the Children's Museum of Virginia, the Portsmouth Naval Shipyard Museum, shopping, and multiple restaurants.
- Prime location in the Heart of Olde Towne Portsmouth.
- Ideal for any retail-type use; restaurant, antique store, clothing store, art gallery, brewery, church, or thrift store (current use).
- Beautiful exposed brick within the interior of the property.
- Three levels in front (±1,725 SF). Two (2) levels have been converted to an apartment with living room on 1st level, restroom, kitchen, and bedroom on 2<sup>nd</sup> level. Third level is unfinished (potential for 2<sup>nd</sup> bedroom).
- Main building has one large restroom and one small restroom.

## **PROPERTY FEATURES**

| <b>\$799,000</b> SALE PRICE |   | ±11,200  TOTAL SQUARE FEET |     | 1900<br>YEAR<br>BUILT |   | ±4,000 SF<br>RETAIL AREA |   | ±5,475 SF<br>WAREHOUSE &<br>WORK AREA |
|-----------------------------|---|----------------------------|-----|-----------------------|---|--------------------------|---|---------------------------------------|
| \$71.34                     | i | .15                        | :   | ±16'                  | : | ±1,700                   | : | ±7                                    |
| PSF                         |   | ACRES                      | - : | CEILING               | : | APARTMENT                | : | PARKING                               |