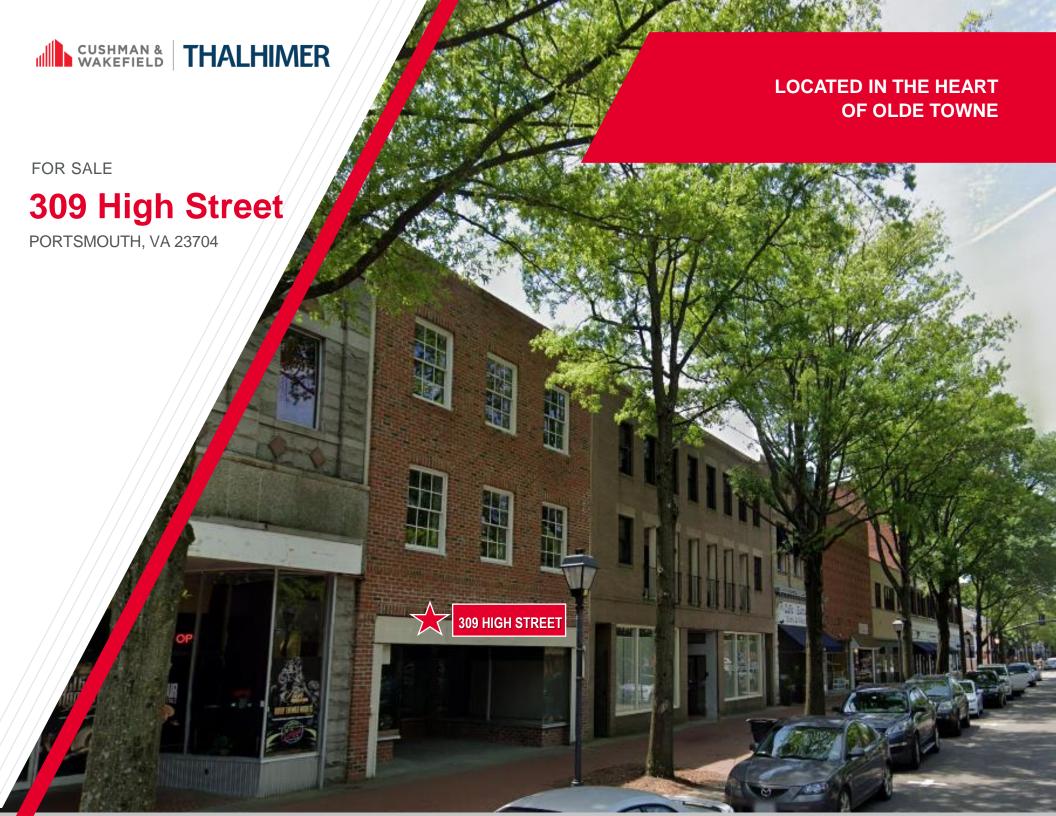

## **PROPERTY HIGHLIGHTS**

- Walking distance from the Children's Museum of Virginia, the Portsmouth Naval Shipyard Museum, shopping, and multiple restaurants.
- Prime location in the Heart of Olde Towne Portsmouth.
- Ideal for any retail-type use; restaurant, antique store, clothing store, art gallery, brewery, church, or thrift store (current use).
- Beautiful exposed brick within the interior of the property.
- Three levels in front (±1,725 SF). Two (2) levels have been converted to an apartment with living room on 1st level, restroom, kitchen, and bedroom on 2<sup>nd</sup> level. Third level is unfinished (potential for 2<sup>nd</sup> bedroom).
- Main building has one large restroom and one small restroom.

## **PROPERTY FEATURES**

| <b>\$799,000</b> SALE PRICE |   | ±11,200  TOTAL SQUARE FEET |     | 1900<br>YEAR<br>BUILT |   | ±4,000 SF<br>RETAIL AREA |   | ±5,475 SF<br>WAREHOUSE &<br>WORK AREA |
|-----------------------------|---|----------------------------|-----|-----------------------|---|--------------------------|---|---------------------------------------|
| \$71.34                     | i | .15                        | :   | ±16'                  | : | ±1,700                   | : | ±7                                    |
| PSF                         |   | ACRES                      | - : | CEILING               | : | APARTMENT                | : | PARKING                               |