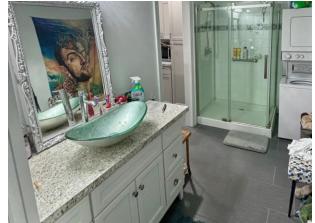

## **PROPERTY HIGHLIGHTS**

- Walking distance from the Children's Museum of Virginia, the Portsmouth Naval Shipyard Museum, shopping, and multiple restaurants.
- Prime location in the Heart of Olde Towne Portsmouth.
- Ideal for any retail-type use; restaurant, antique store, clothing store, art gallery, brewery, church, or thrift store (current use).
- Beautiful exposed brick within the interior of the property.
- Three levels in front (±1,725 SF). Two (2) levels have been converted to an apartment with living room on 1st level, restroom, kitchen, and bedroom on 2<sup>nd</sup> level. Third level is unfinished (potential for 2<sup>nd</sup> bedroom).
- Main building has one large restroom and one small restroom.