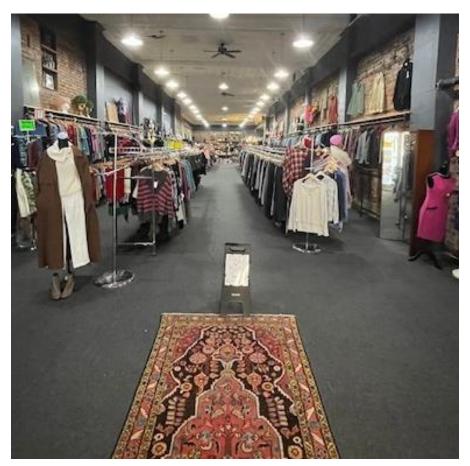

## **PROPERTY HIGHLIGHTS**

- Walking distance from the Children's Museum of Virginia, the Portsmouth Naval Shipyard Museum, shopping, and multiple restaurants.
- Prime location in the Heart of Olde Towne Portsmouth.
- Ideal for any retail-type use; restaurant, antique store, clothing store, art gallery, brewery, church, or thrift store (current use).
- Beautiful exposed brick within the interior of the property.
- Three levels in front (±1,725 SF). Two (2) levels have been converted to an apartment with living room on 1st level, restroom, kitchen, and bedroom on 2<sup>nd</sup> level. Third level is unfinished (potential for 2<sup>nd</sup> bedroom).
- Main building has one large restroom and one small restroom.