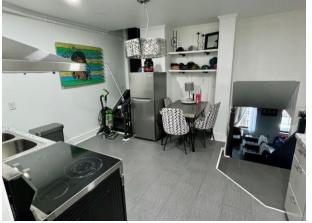

## **PROPERTY HIGHLIGHTS**

- Walking distance from the Children's Museum of Virginia, the Portsmouth Naval Shipyard Museum, shopping, and multiple restaurants.
- Prime location in the Heart of Olde Towne Portsmouth.
- Ideal for any retail-type use; restaurant, antique store, clothing store, art gallery, brewery, church, or thrift store (current use).
- Beautiful exposed brick within the interior of the property.
- Three levels in front (±1,725 SF). Two (2) levels have been converted to an apartment with living room on 1st level, restroom, kitchen, and bedroom on 2<sup>nd</sup> level. Third level is unfinished (potential for 2<sup>nd</sup> bedroom).
- Main building has one large restroom and one small restroom.