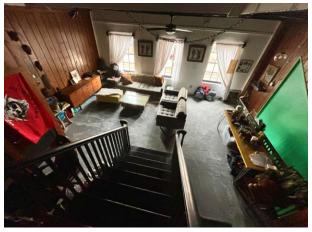

## **PROPERTY HIGHLIGHTS**

- Walking distance from the Children's Museum of Virginia, the Portsmouth Naval Shipyard Museum, shopping, and multiple restaurants.
- Prime location in the Heart of Olde Towne Portsmouth.
- Ideal for any retail-type use; restaurant, antique store, clothing store, art gallery, brewery, church, or thrift store (current use).
- Beautiful exposed brick within the interior of the property.
- Three levels in front (±1,725 SF). Two (2) levels have been converted to an apartment with living room on 1st level, restroom, kitchen, and bedroom on 2<sup>nd</sup> level. Third level is unfinished (potential for 2<sup>nd</sup> bedroom).
- Main building has one large restroom and one small restroom.