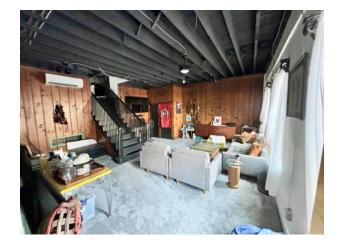

## **PROPERTY HIGHLIGHTS**

- Walking distance from the Children's Museum of Virginia, the Portsmouth Naval Shipyard Museum, shopping, and multiple restaurants.
- Prime location in the Heart of Olde Towne Portsmouth.
- Ideal for any retail-type use; restaurant, antique store, clothing store, art gallery, brewery, church, or thrift store (current use).
- Beautiful exposed brick within the interior of the property.
- Three levels in front (±1,725 SF). Two (2) levels have been converted to an apartment with living room on 1st level, restroom, kitchen, and bedroom on 2<sup>nd</sup> level. Third level is unfinished (potential for 2<sup>nd</sup> bedroom).
- Main building has one large restroom and one small restroom.