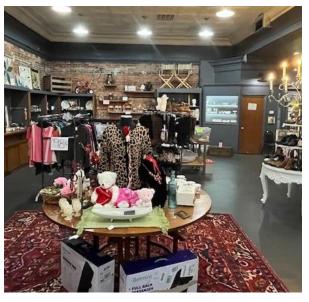

## **PROPERTY HIGHLIGHTS**

- Walking distance from the Children's Museum of Virginia, the Portsmouth Naval Shipyard Museum, shopping, and multiple restaurants.
- Prime location in the Heart of Olde Towne Portsmouth.
- Ideal for any retail-type use; restaurant, antique store, clothing store, art gallery, brewery, church, or thrift store (current use).
- Beautiful exposed brick within the interior of the property.
- Three levels in front (±1,725 SF). Two (2) levels have been converted to an apartment with living room on 1st level, restroom, kitchen, and bedroom on 2<sup>nd</sup> level. Third level is unfinished (potential for 2<sup>nd</sup> bedroom).
- Main building has one large restroom and one small restroom.