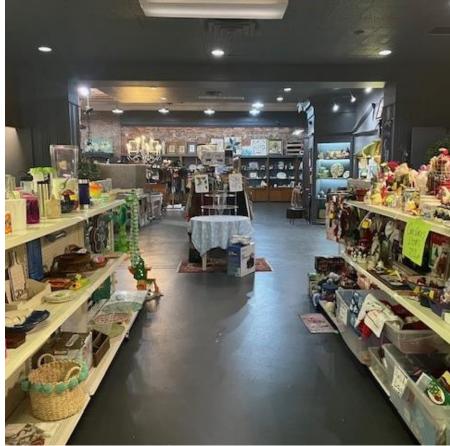

## **PROPERTY HIGHLIGHTS**

- Walking distance from the Children's Museum of Virginia, the Portsmouth Naval Shipyard Museum, shopping, and multiple restaurants.
- Prime location in the Heart of Olde Towne Portsmouth.
- Ideal for any retail-type use; restaurant, antique store, clothing store, art gallery, brewery, church, or thrift store (current use).
- Beautiful exposed brick within the interior of the property.
- Three levels in front (±1,725 SF). Two (2) levels have been converted to an apartment with living room on 1st level, restroom, kitchen, and bedroom on 2<sup>nd</sup> level. Third level is unfinished (potential for 2<sup>nd</sup> bedroom).
- Main building has one large restroom and one small restroom.