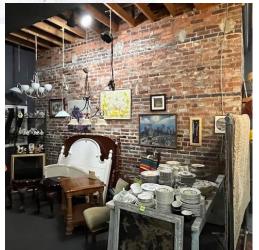

## **PROPERTY HIGHLIGHTS**

- Walking distance from the Children's Museum of Virginia, the Portsmouth Naval Shipyard Museum, shopping, and multiple restaurants.
- Prime location in the Heart of Olde Towne Portsmouth.
- Ideal for any retail-type use; restaurant, antique store, clothing store, art gallery, brewery, church, or thrift store (current use).
- Beautiful exposed brick within the interior of the property.
- Three levels in front (±1,725 SF). Two (2) levels have been converted to an apartment with living room on 1st level, restroom, kitchen, and bedroom on 2<sup>nd</sup> level. Third level is unfinished (potential for 2<sup>nd</sup> bedroom).
- Main building has one large restroom and one small restroom.