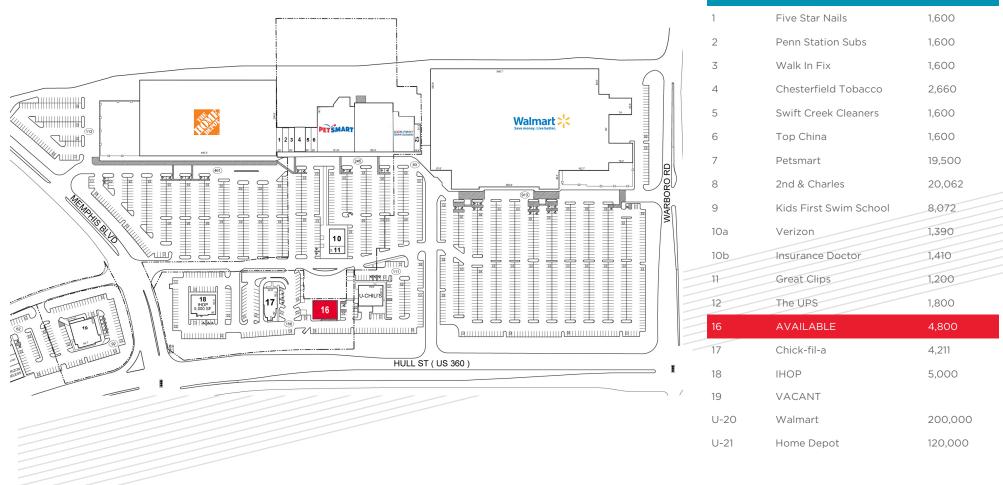

#### **CENTER SITE PLAN**

#### 4,800 SF **AVAILABILITY**

**VPD - TRAFFIC COUNT** 