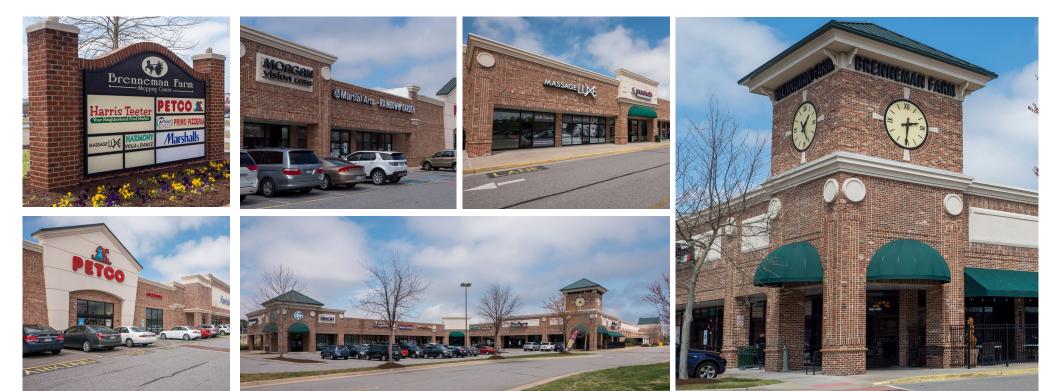

4540 Princess Anne Road, Virginia Beach, VA 23462

DollarBank

JURGENT CARE

Join Tenants

Harris

TESLIE'S STATUTE KUM ON

**Marshalls** 

Small Shop Space and Outparcels Available / Dominant Retail Shopping Center

# Harris Teeter Your Neighborhood Food Market

4540 Princess Anne Road, Virginia Beach, VA 23462

#### PROPERTY FEATURES

- Harris Teeter, Petco and Marshalls-anchored shopping center
- Located on the northeast corner of Princess Anne Road and South Plaza Trail in the densely populated Kempsville area of Virginia Beach
- Adjacent to Bishop Sullivan Catholic High School and Bon Secours Medical Center
- Within 3 miles of Tidewater Community College (TCC) Virginia Beach Campus
- 30,698 VPD on Princess Anne Road; 12,520 VPD on South Plaza Trail
- Other Tenants include Jollibee, Dunkin' Donuts, Kumon, Las Palmas, Primo Pizzeria, Dollar Bank, AutoZone and American Family Care
- Premium outparcel available up to 2.4 acres