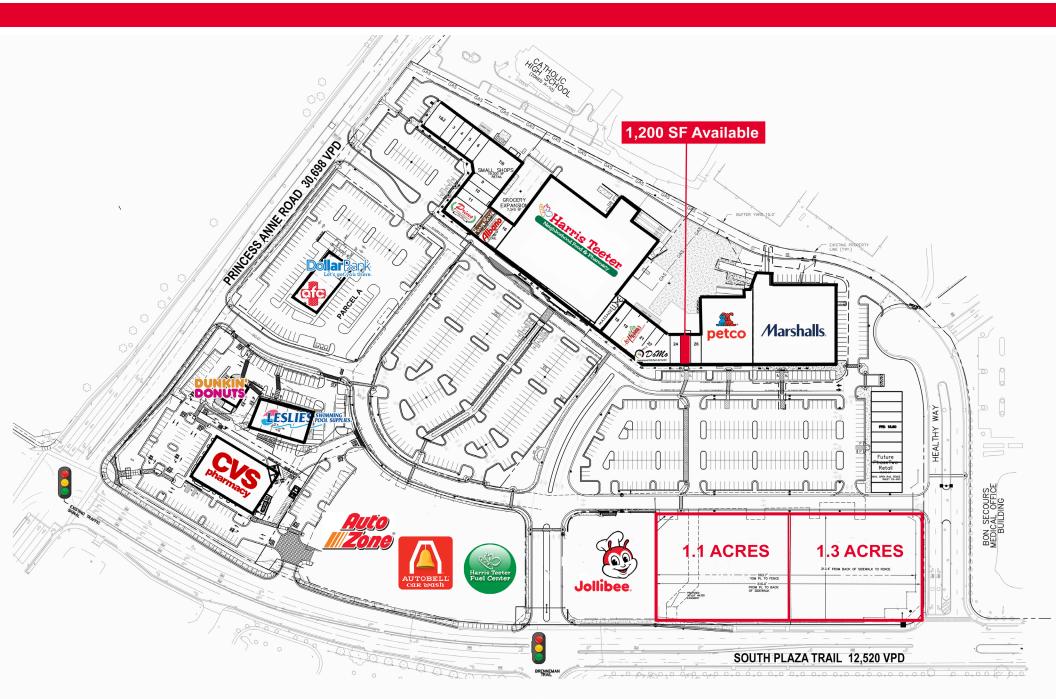

One 1,200 SF Vacancy Available

CUSHMAN & THALHIMER

#### PROPERTY FEATURES

- Harris Teeter, Petco and Marshalls-anchored shopping center
- Located on the northeast corner of Princess Anne Road and South Plaza Trail in the densely populated Kempsville area of Virginia Beach
- Adjacent to Bishop Sullivan Catholic High School and Bon Secours Medical Center
- Within 3 miles of Tidewater Community College (TCC) Virginia Beach Campus
- 30,698 VPD on Princess Anne Road; 12,520 VPD on South Plaza Trail
- Other Tenants include Jollibee, Dunkin' Donuts, Kumon, Las Palmas, Primo Pizzeria, Dollar Bank, AutoZone and American Family Care
- Premium outparcel available up to 2.4 acres