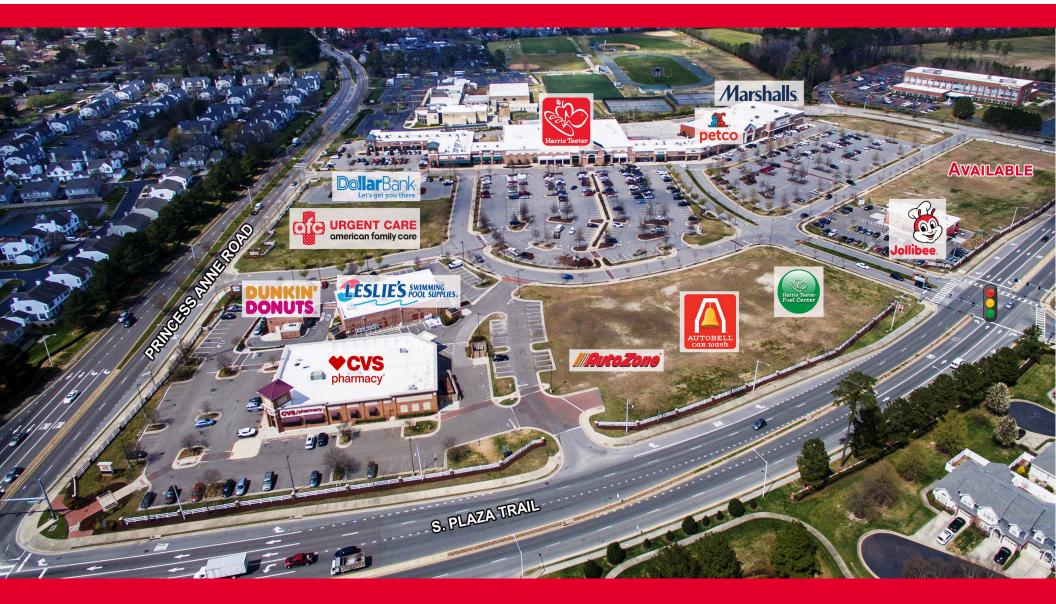

One 1,200 SF Vacancy Available

CUSHMAN & THALHIMER

#### PROPERTY FEATURES

- Harris Teeter, Petco and Marshalls-anchored shopping center
- Located on the northeast corner of Princess Anne Road and South Plaza Trail in the densely populated Kempsville area of Virginia Beach
- Adjacent to Bishop Sullivan Catholic High School and Bon Secours Medical Center
- Within 3 miles of Tidewater Community College (TCC) Virginia Beach Campus
- 30,698 VPD on Princess Anne Road; 12,520 VPD on South Plaza Trail
- Other Tenants include Jollibee, Dunkin' Donuts, Kumon, Las Palmas, Primo Pizzeria, Dollar Bank, AutoZone and American Family Care
- Premium outparcel available up to 2.4 acres