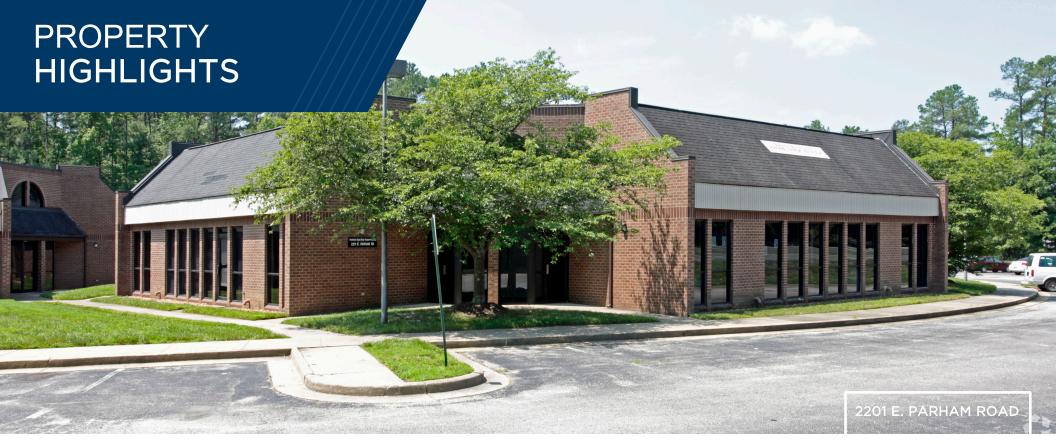

## PROPERTY HIGHLIGHTS

SUITE 2201 D 1,947 RSF AVAILABLE

Excellent window line
Generous private offices
Common area restrooms and
break area