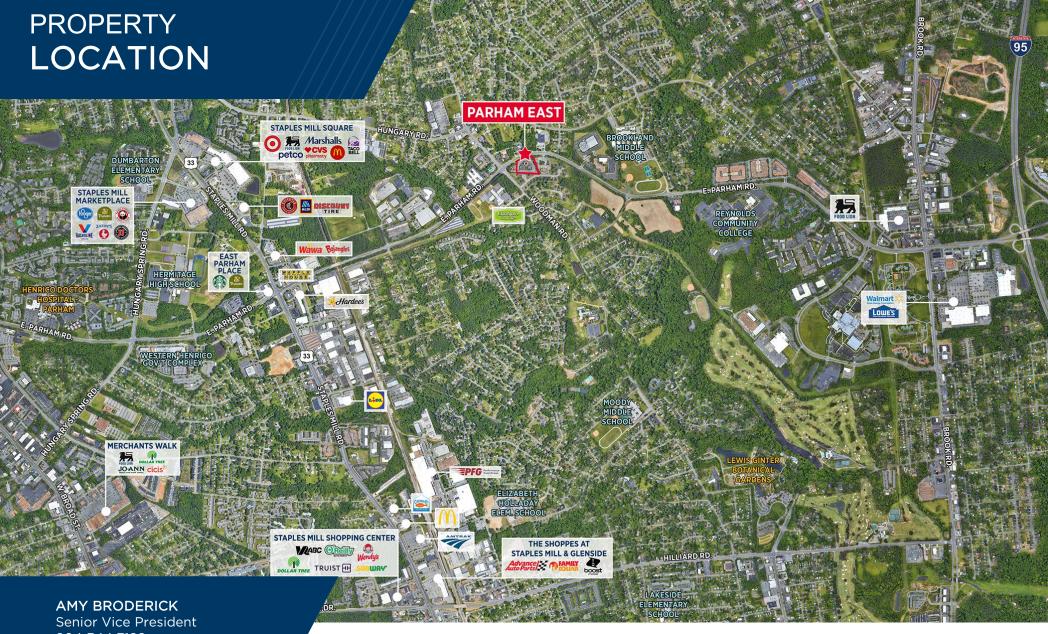

#### **FEATURES**

Convenient to I-95 & I-295 Diverse tenant mix Single-story, Class B buildings Monument signage

#### **PARKING**

At your front door Each building has 40 spaces (6.25/1000 SF)