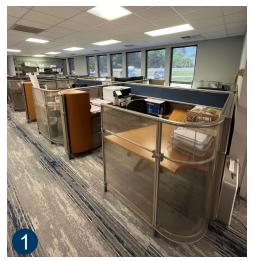

# PROPERTY HIGHLIGHTS

SUITE 2221 A&B 4,264 RSF AVAILABLE

Fresh, modern finishes Mostly open layout Private restrooms Furniture available

Senior Vice President 804 344 7189 amy.broderick@thalhimer.com

Thalhimer Center 11100 W. Broad Street Glen Allen, VA 23060 www.thalhimer.com