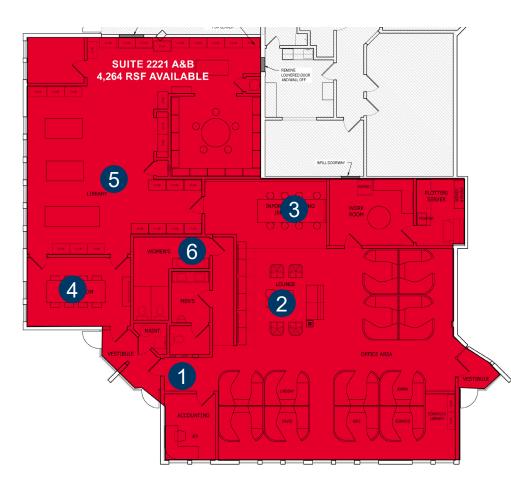

# PROPERTY HIGHLIGHTS

SUITE 2221 A&B 4,264 RSF AVAILABLE

Fresh, modern finishes Mostly open layout Private restrooms Furniture available

Senior Vice President 804 344 7189 amy.broderick@thalhimer.com

Thalhimer Center 11100 W. Broad Street Glen Allen, VA 23060 www.thalhimer.com