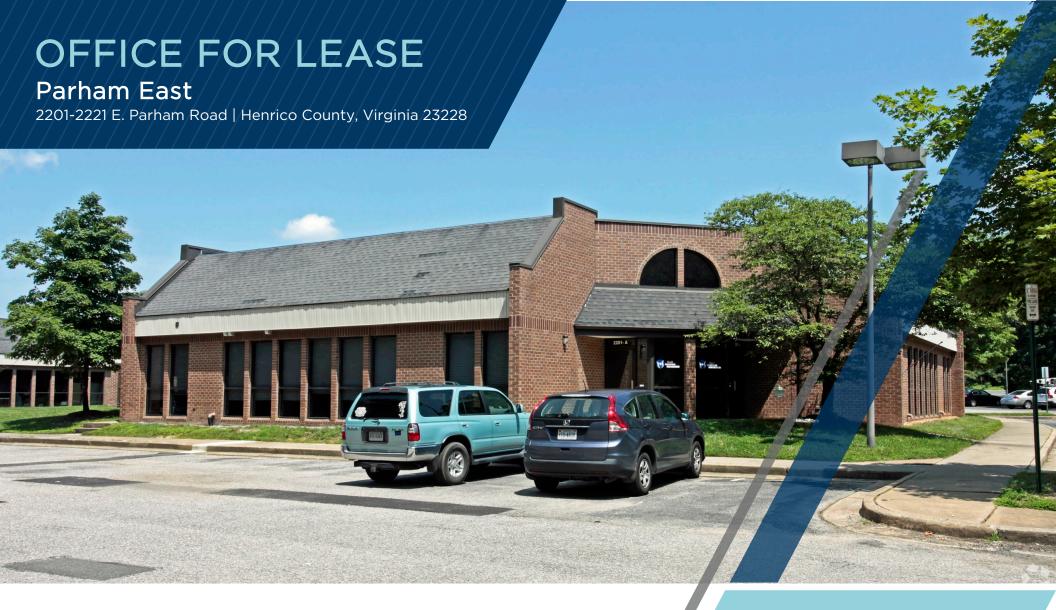

### SINGLE-STORY OFFICE

1,947 - 4,264 RSF AVAILABLE

AMY BRODERICK Senior Vice President 804 344 7189 amy.broderick@thalhimer.com PARK AT YOUR FRONT DOOR

#### **FEATURES**

Convenient to I-95 & I-295 Diverse tenant mix Single-story, Class B buildings Monument signage

#### **PARKING**

At your front door Each building has 40 spaces (6.25/1000 SF)

#### **TIMING**

Available Immediately

#### **AVAILABILITIES**

Suite 2201 D 1,947 RSF \$2,500 per month Suite 2221 A&B 4,264 RSF \$5,500 per month