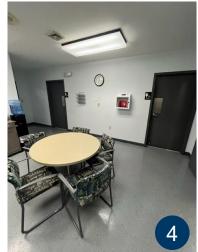

## PROPERTY HIGHLIGHTS

SUITE 2201 D 1,947 RSF AVAILABLE

Excellent window line
Generous private offices
Common area restrooms and
break area