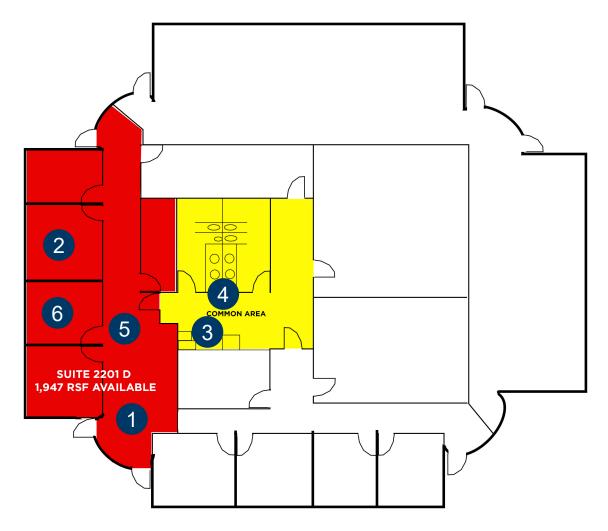

#### **AVAILABILITIES**

Suite 2201 D 1,947 RSF \$2,500 per month Suite 2221 A&B 4,264 RSF \$5,500 per month

## PROPERTY HIGHLIGHTS

SUITE 2201 D 1,947 RSF AVAILABLE

Excellent window line
Generous private offices
Common area restrooms and
break area