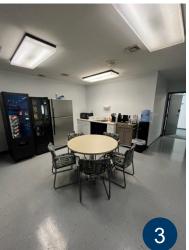

## PROPERTY HIGHLIGHTS

SUITE 2201 D 1,947 RSF AVAILABLE

Excellent window line
Generous private offices
Common area restrooms and
break area