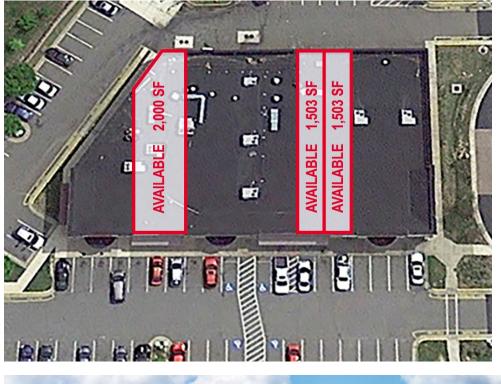

## **Property Features**

- 2,000 SF Former restaurant space
- Two vanilla shells at 1,503 SF each, can be combined; HVAC and one bath (ADA) in each

BANK OF AMERICA 🥙

- Easy access with excellent visibility at the intersection of Route 1 and Route 17
- Prominent monument signage
- Located in a major shopping district at Cosner's Corner
- Nearby Tenants & Retailers: FIVE GUYS
  BURGERS and FRIES

### **SPECIFICATIONS**

| Available SF: | 10143:                   | 1,503 SF |  |
|---------------|--------------------------|----------|--|
|               | 10147:                   | 1,503 SF |  |
|               | 10153:                   | 2,000 SF |  |
| Lease Rate:   | \$16.50 PSF NNN (\$5.80) |          |  |
| Timing:       | Available Immediately    |          |  |

# **AVAILABILITY**

| SPACE  | TENANT                      | SF    |
|--------|-----------------------------|-------|
| 10141  | C & R Carpet and Rugs       | -     |
| 10143* | Available Shell Space       | 1,503 |
| 10147* | Available Shell Space       | 1,503 |
| 10151  | Kusina                      | 3,771 |
| 10153  | Available Former Restaurant | 2,000 |
| 10159  | Five Guys                   | -     |
|        |                             |       |

\* 10143 & 10147 can be combined