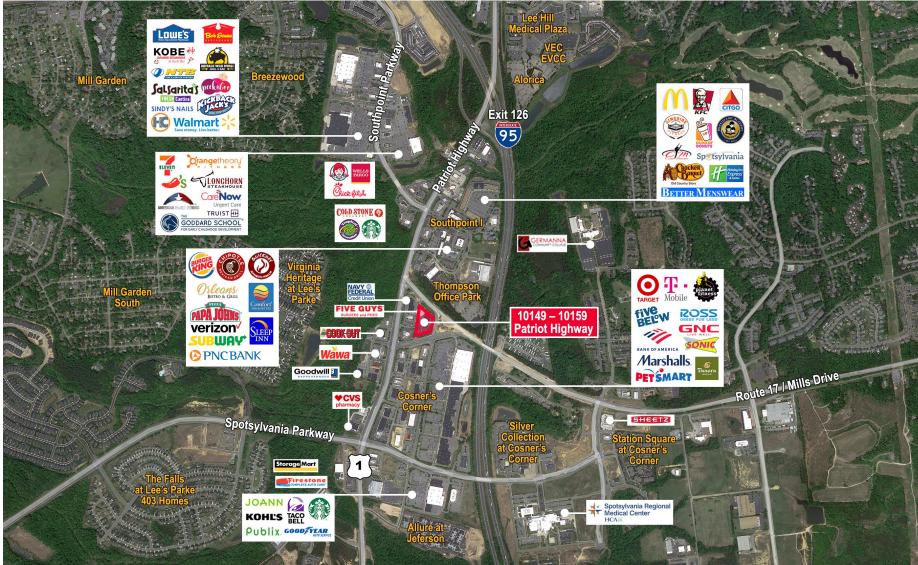

## **Property Features**

- 2,000 SF Former restaurant space
- Two vanilla shells at 1,503 SF each, can be combined; HVAC and one bath (ADA) in each

BANK OF AMERICA 🥙

- Easy access with excellent visibility at the intersection of Route 1 and Route 17
- Prominent monument signage
- Located in a major shopping district at Cosner's Corner
- Nearby Tenants & Retailers: FIVE GUYS
  BURGERS and FRIES

# **AVAILABILITY**

| SPACE  | TENANT                      | SF    |
|--------|-----------------------------|-------|
| 10141  | C & R Carpet and Rugs       | -     |
| 10143* | Available Shell Space       | 1,503 |
| 10147* | Available Shell Space       | 1,503 |
| 10151  | Kusina                      | 3,771 |
| 10153  | Available Former Restaurant | 2,000 |
| 10159  | Five Guys                   | -     |
|        |                             |       |