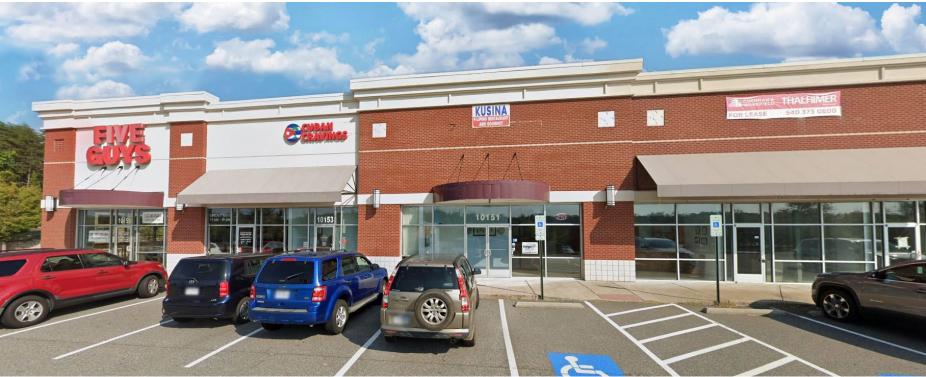

# **AVAILABILITY**

| SPACE  | TENANT                      | SF    |
|--------|-----------------------------|-------|
| 10141  | C & R Carpet and Rugs       | -     |
| 10143* | Available Shell Space       | 1,503 |
| 10147* | Available Shell Space       | 1,503 |
| 10151  | Kusina                      | 3,771 |
| 10153  | Available Former Restaurant | 2,000 |
| 10159  | Five Guys                   | -     |
|        |                             |       |