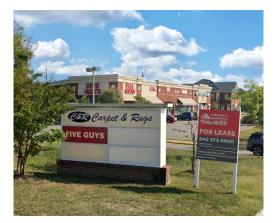

## **Property Features**

- 2,000 SF Former restaurant space
- Two vanilla shells at 1,503 SF each, can be combined; HVAC and one bath (ADA) in each

BANK OF AMERICA 🥙

- Easy access with excellent visibility at the intersection of Route 1 and Route 17
- Prominent monument signage
- Located in a major shopping district at Cosner's Corner
- Nearby Tenants & Retailers: FIVE GUYS
  BURGERS and FRIES

# **AVAILABILITY**

| SPACE  | TENANT                      | SF    |
|--------|-----------------------------|-------|
| 10141  | C & R Carpet and Rugs       | -     |
| 10143* | Available Shell Space       | 1,503 |
| 10147* | Available Shell Space       | 1,503 |
| 10151  | Kusina                      | 3,771 |
| 10153  | Available Former Restaurant | 2,000 |
| 10159  | Five Guys                   | -     |
|        |                             |       |