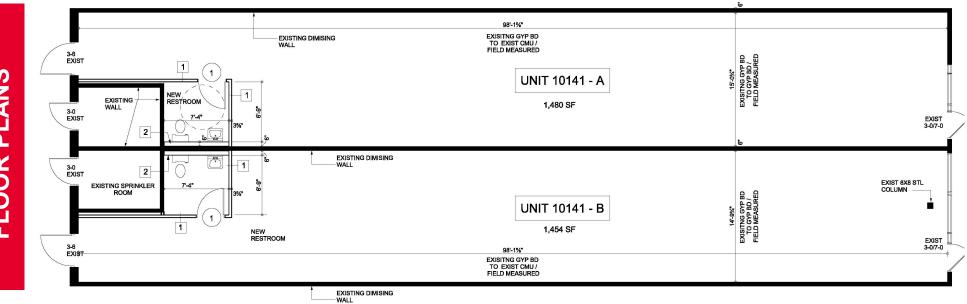

# **AVAILABILITY**

| SPACE  | TENANT                      | SF    |
|--------|-----------------------------|-------|
| 10141  | C & R Carpet and Rugs       | -     |
| 10143* | Available Shell Space       | 1,503 |
| 10147* | Available Shell Space       | 1,503 |
| 10151  | Kusina                      | 3,771 |
| 10153  | Available Former Restaurant | 2,000 |
| 10159  | Five Guys                   | -     |
|        |                             |       |