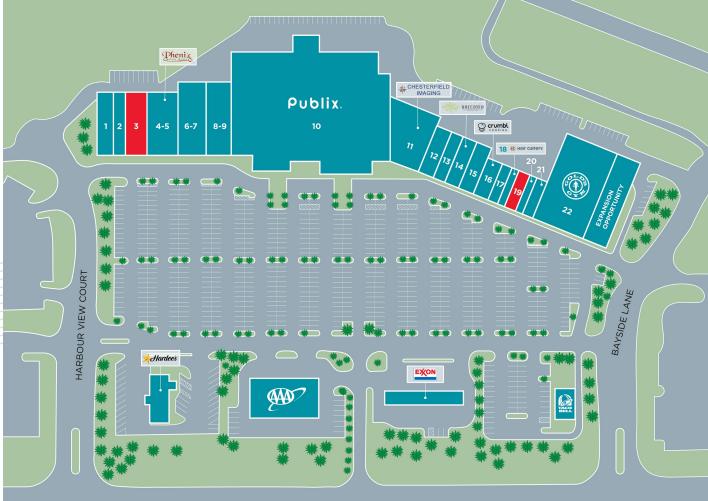

### **CENTER SITE PLAN**

| SPACE | TENANT                     | SF     |
|-------|----------------------------|--------|
| 1     | Rico's Mexican Restaurant  | 3,000  |
| 2     | Little Caesars             | 2,000  |
| 3     | AVAILABLE                  | 4,100  |
| 4-5   | Phenix Salon               | 6,000  |
| 6-7   | Bee Charmed                | 6,000  |
| 8-10  | Publix                     | 62,557 |
| 11    | Chesterfield Imaging       | 8,500  |
| 12    | Vivo Infusion              | 2,000  |
| 13    | Monument Eye Care          | 2,000  |
| 14    | Brecotea                   | 2,000  |
| 15    | Dong's Karate              | 2,400  |
| 16    | Crumbl Cookies             | 1,500  |
| 17    | Harbour Pointe Nails & Spa | 1,500  |
| 18    | Hair Cuttery               | 900    |
| 19    | AVAILABLE                  | 1,200  |
| 20    | H&R Block                  | 900    |
| 22    | Gold's Gym                 | 15,115 |