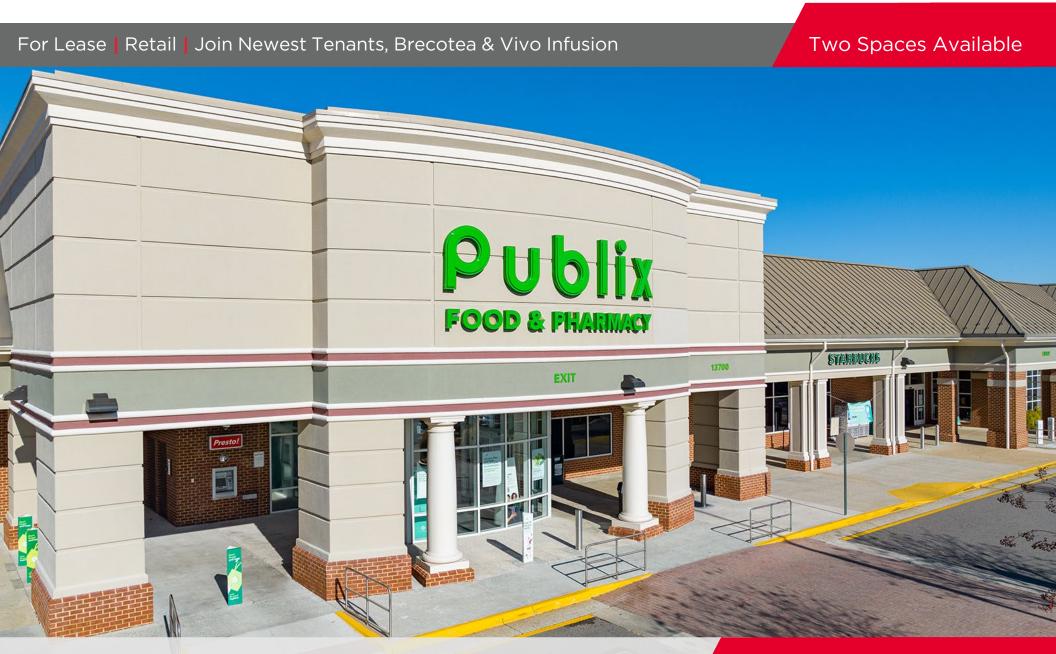

### **HARBOUR POINTE VILLAGE**

13700 Hull Street Road | Midlothian, Virginia 23113

Contact

Jim Ashby | Senior Vice President | 804 697 3455 | jim.ashby@thalhimer.com

Annie O'Connor | First Vice President | 804 697 3451 | annie.oconnor@thalhimer.com

#### **PROPERTY OVERVIEW**

**123,772** 

1,200 & 4,100 SF/

RETAIL SPACES AVAILABLE

### **CENTER SITE PLAN**

| SPACE | TENANT                     | SF     |
|-------|----------------------------|--------|
| 1     | Rico's Mexican Restaurant  | 3,000  |
| 2     | Little Caesars             | 2,000  |
| 3     | AVAILABLE                  | 4,100  |
| 4-5   | Phenix Salon               | 6,000  |
| 6-7   | Bee Charmed                | 6,000  |
| 8-10  | Publix                     | 62,557 |
| 11    | Chesterfield Imaging       | 8,500  |
| 12    | Vivo Infusion              | 2,000  |
| 13    | Monument Eye Care          | 2,000  |
| 14    | Brecotea                   | 2,000  |
| 15    | Dong's Karate              | 2,400  |
| 16    | Crumbl Cookies             | 1,500  |
| 17    | Harbour Pointe Nails & Spa | 1,500  |
| 18    | Hair Cuttery               | 900    |
| 19    | AVAILABLE                  | 1,200  |
| 20    | H&R Block                  | 900    |
| 22    | Gold's Gym                 | 15,115 |