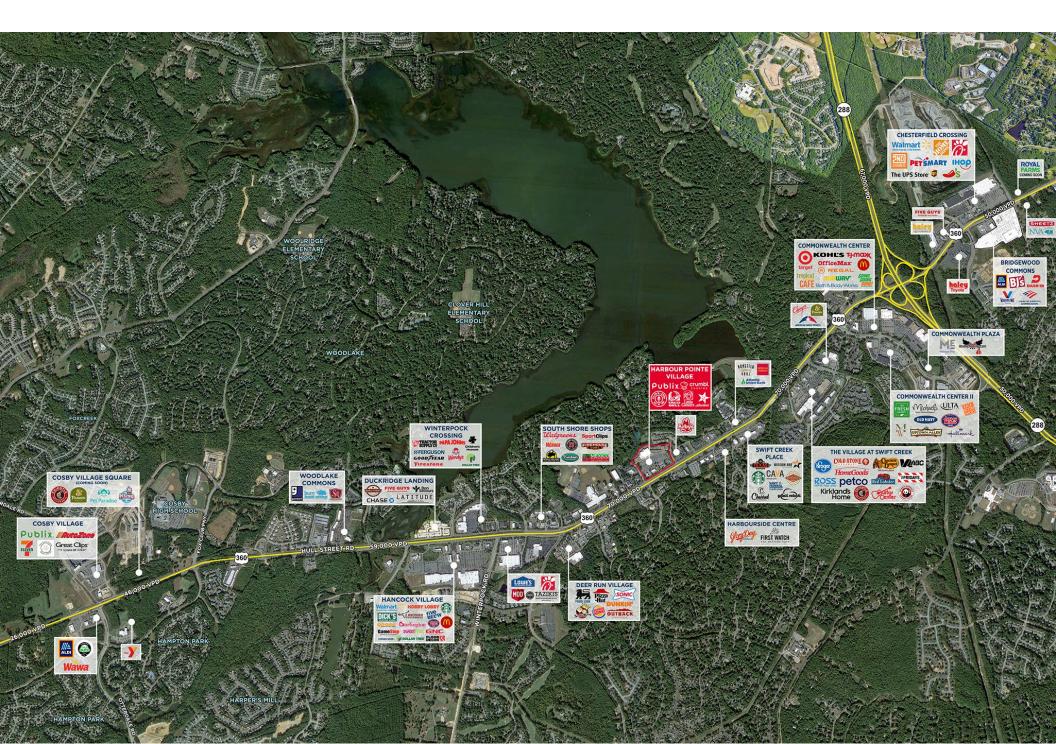

### HIGH RESIDENTIAL

CLOSE PROXIMITY TO LARGE COMMUNITIES TO INCLUDE BRANDERMILL

# HIGH INCOME

EXCELLENT DEMOGRAPHICS