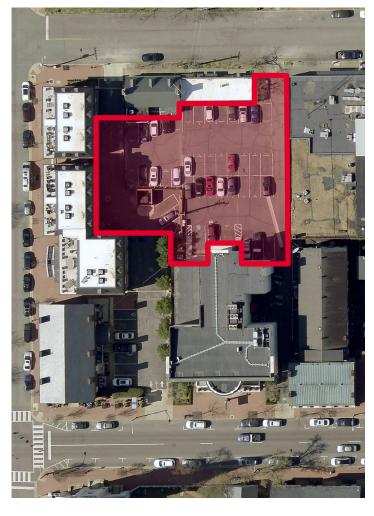

### **Property Features**

Building Size: 28,650 on 0.58 AC

Asking Price: Negotiable

NOI: NDA Required

**APN**: 65-904

**Timing:** Available Immediately

### Located in the heart of Historic Downtown Fredericksburg

- Five story office building with elevator available only two blocks from the courthouse
- One of Fredericksburg's most iconic buildings
- Off-street parking lot conveys for additional income
- Please contact brokers for OM