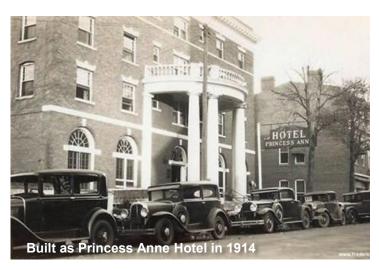

# THE PRINCESS ANNE BUILDING

904 PRINCESS ANNE STREET Fredericksburg, VA 22401

### Located in the heart of Historic Downtown Fredericksburg

- Five story office building with elevator available only two blocks from the courthouse
- One of Fredericksburg's most iconic buildings
- Off-street parking lot conveys for additional income
- Please contact brokers for OM