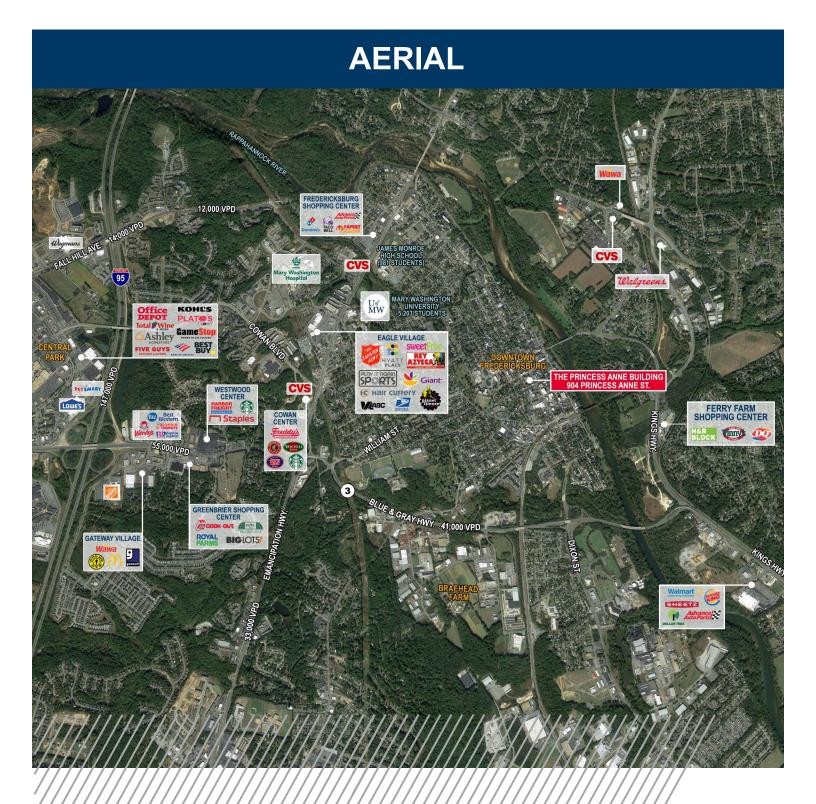

# THE PRINCESS ANNE BUILDING

904 PRINCESS ANNE STREET Fredericksburg, VA 22401

## **PHOTOGRAPHY**

|                       | 1 Mile    | 3 Miles   | 5 Miles   |
|-----------------------|-----------|-----------|-----------|
| Population            | 9,985     | 58,229    | 106,726   |
| Daytime<br>Population | 18,503    | 69,071    | 118,450   |
| Average H.H. Income   | \$118,179 | \$125,263 | \$124,630 |