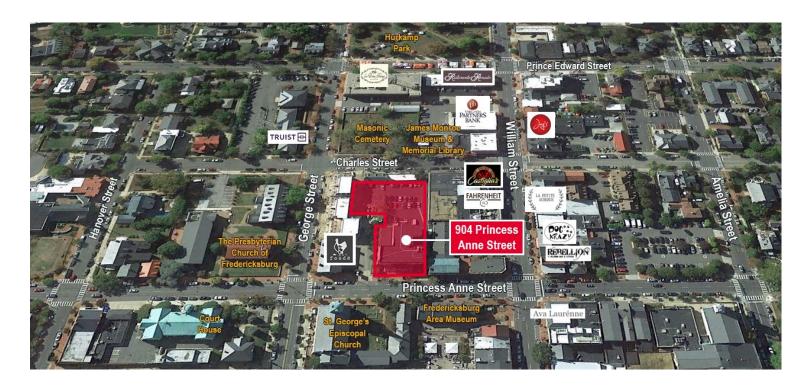

### Located in the heart of Historic Downtown Fredericksburg

- Five story office building with elevator available only two blocks from the courthouse
- One of Fredericksburg's most iconic buildings
- Off-street parking lot conveys for additional income
- Please contact brokers for OM