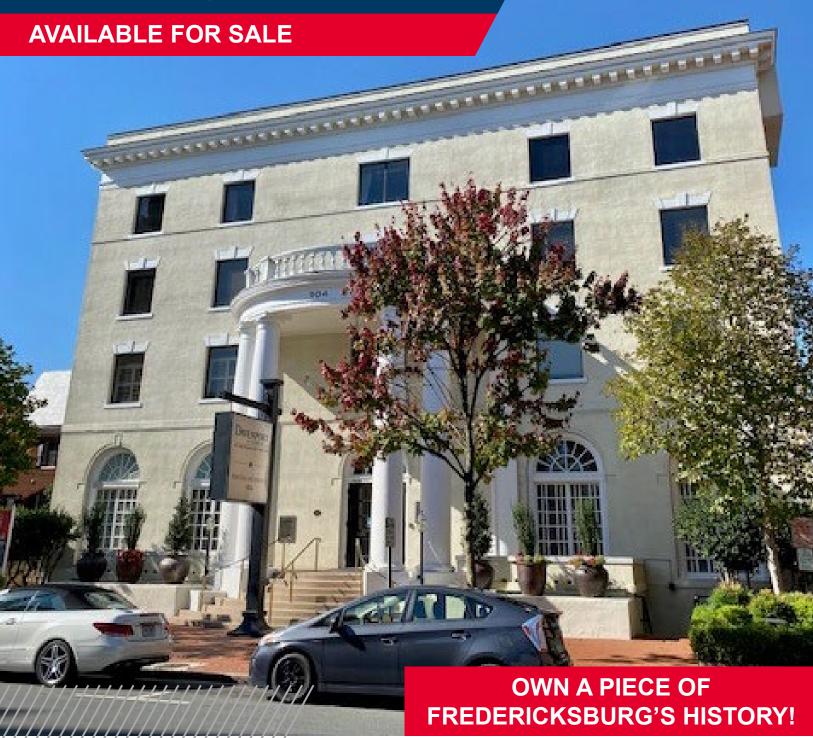

# THE PRINCESS ANNE BUILDING

904 PRINCESS ANNE STREET Fredericksburg, VA 22401

### Located in the heart of Historic Downtown Fredericksburg

- Five story office building with elevator available only two blocks from the courthouse
- One of Fredericksburg's most iconic buildings
- Off-street parking lot conveys for additional income
- Please contact brokers for OM