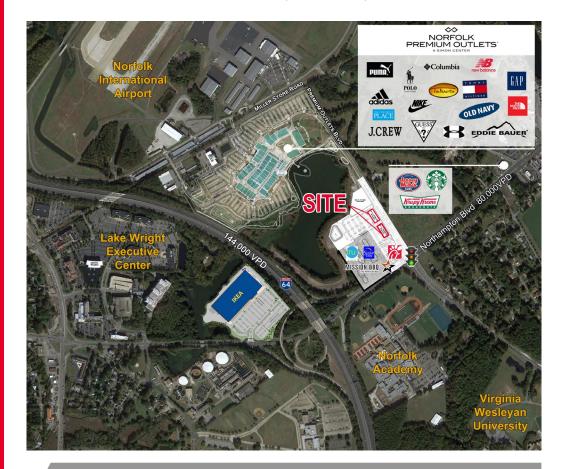

#### **COMMENTS**

- 1,000 SF inline space available
- Over 80,000 vehicles per day
- Located at the primary entrance to the Norfolk Premium Outlets and adjacent to the new Norfolk IKEA
- New ±30,000 SF retail development
- Over 96,000 daytime population (3 miles) higher than Virginia Beach Town Center
- 60' depth retail space

# SITE PLAN MISSION BBQ NORTHAMPHON BLVD 1000 80,000 VPD **NEW HOTEL DEVELOPMENT COMING SOON** ,000 SF AVAILABLE PREMIUM OUTLETS BLVD