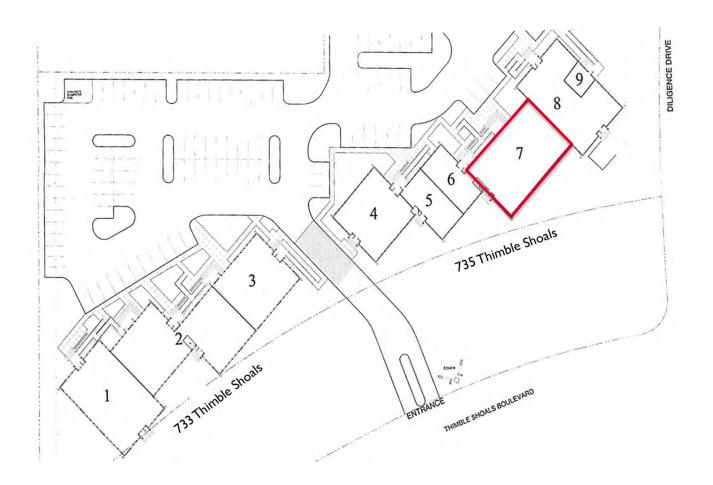

# **TOWER PARK**

735 Thimble Shoals Blvd. | Newport News, VA 23606

#### OFFICE PARK SITE PLAN