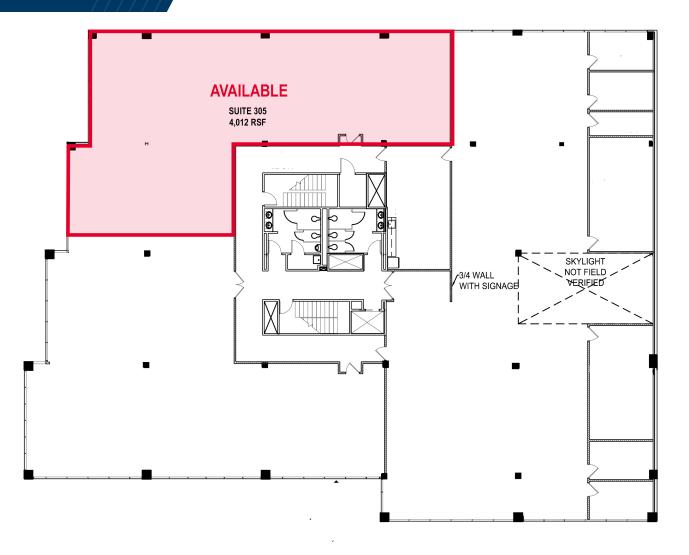

### THIRD FLOOR FLOOR PLAN

| Tenant List |       |                |
|-------------|-------|----------------|
| TENANT      | SUITE | SQUARE FOOTAGE |
| Leased      | 300   | 4,059          |
| Leased      | 301B  | 4,439          |
| AVAILABLE   | 305   | 4,012          |