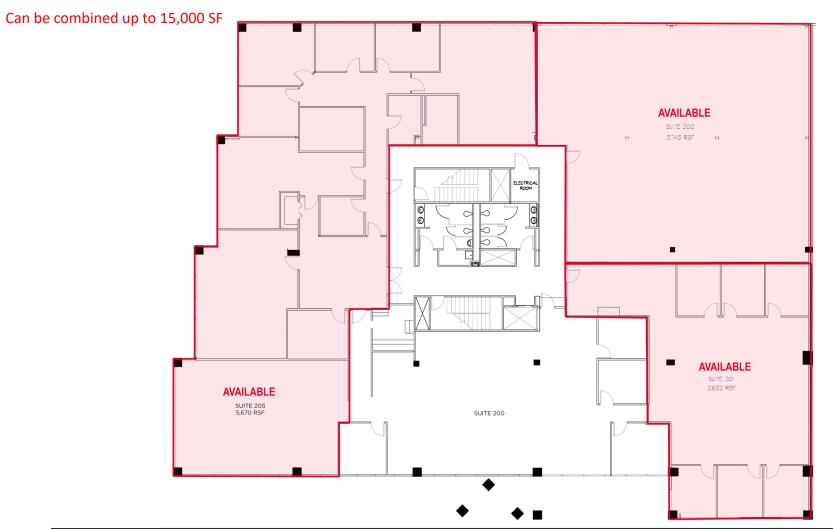

## SECOND FLOOR FLOOR PLAN

**Tenant List** SQUARE FOOTAGE TENANT SUITE Leased 200 2,955 AVAILABLE 201 2,632 AVAILABLE 202 3,743 AVAILABLE 205 8,625