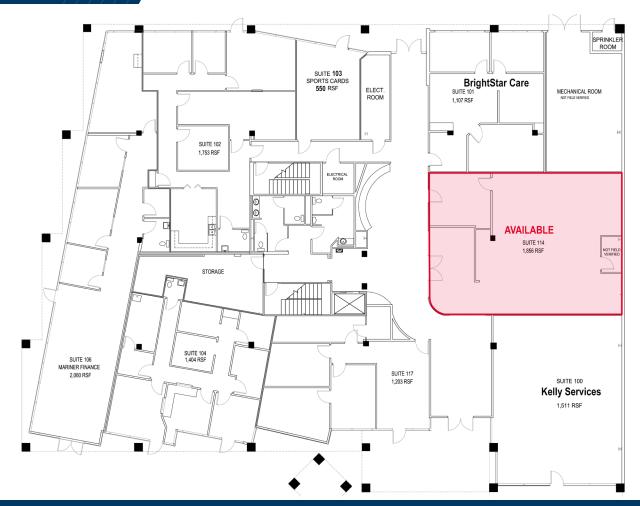

### FIRST FLOOR FLOOR PLAN

**Tenant List** 

| TENANT                      | SUITE   | SQAUARE FOOTAGE |
|-----------------------------|---------|-----------------|
| Kelly Services Inc.         | 100     | 1,511           |
| BrightStar Care             | 101     | 1,107           |
| American Expediting         | 102     | 1,753           |
| Sports Cards & Collectibles | 103     | 550             |
| Leased                      | 104/117 | 2,607           |
| Mariner Finance             | 106     | 2,060           |
| AVAILABLE                   | 114     | 1,856           |