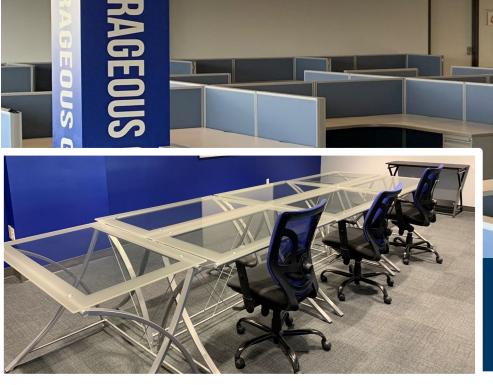

### **OFFICE FOR LEASE** CLOCKTOWER OFFICE BUILDING

7443 Lee Davis Road | Mechanicsville, VA

### PERFECT FOR OFFICE OR MEDICAL

#### **RICHARD THALHIMER**

Senior Vice President 804 697 3416 richard.thalhimer@thalhimer.com

#### **AMY BRODERICK**

Senior Vice President 804 344 7189 amy.broderick@thalhimer.com **Brandy Hill** 

# UP TO 15,000 RSF AVAILABLE



## PROPERTY **HIGHLIGHTS**



# SUITE 301B - MOVE IN READY, FURNITURE AVAILBLE!



### **FEATURES**

Best multi-tenant building in submarket Convenient access to I-295

Major interior renovations including new roof, re-sealed parking lot, new HVAC, and re-sealed windows

Convenient access to many retailers and restaurants



**TIMING** Available immediately



### SQUARE FOOTAGE

SIMPLIFY

Suite 114 – 1,856 RSF Suite 201 – 2,632 RSF Suite 202 – 3,743 RSF Suite 205 – 5,670 RSF Suite 305 – 4,012 RSF



**PARKING** 5/1,000 spaces

### FIRST FLOOR FLOOR PLAN



**Tenant List** 

| TENANT                      | SUITE   | SQAUARE FOOTAGE |
|-----------------------------|---------|-----------------|
| Kelly Services Inc.         | 100     | 1,511           |
| BrightStar Care             | 101     | 1,107           |
| Amer