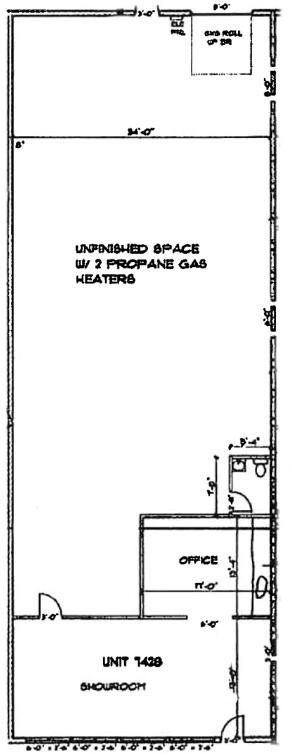

### ±3,300 SF AVAILABLE

Close to I-295 in Hanover County

CRAIG DOUGLAS Associate 804 344 7153 craig.douglas@thalhimer.com CHRISSY CHAPPELL Associate 804 344 7197 chrissy.chappell@thalhimer.com

AVAILABLE

Thalhimer Center | 11100 W. Broad Street | Glen Allen, VA 23060 | www.thalhimer.com

# PROPERTY FEATURES

- Just east of Mechanicsville High School
- Close to I-295 in Hanover County

**AVAILABILITY** ±3,300 SF Q1 2024

LOADING Rear Platform

ZONING B-3

RENTAL RATE \$9.00 PSF Industrial Gross