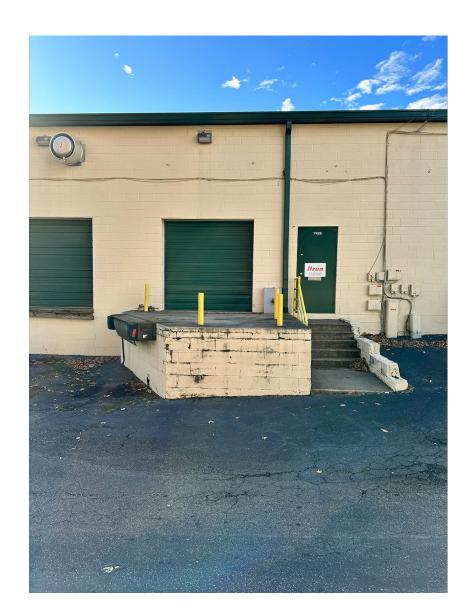

# PROPERTY FEATURES

- Just east of Mechanicsville High School
- Close to I-295 in Hanover County

**AVAILABILITY** ±3,300 SF Q1 2024

LOADING Rear Platform

ZONING B-3

RENTAL RATE \$9.00 PSF Industrial Gross