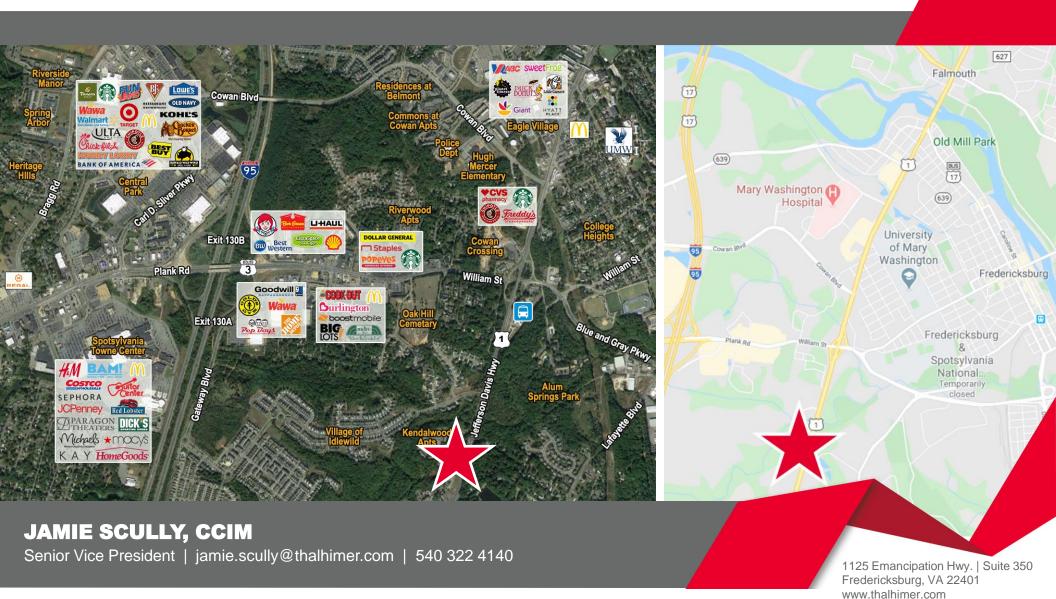

## **1955 Emancipation Highway**

US Route 1 | Fredericksburg, VA 22401

# **1955 Emancipation Highway**

US Route 1 | Fredericksburg, VA 22401

Independently Owned and Operated / A Member of the Cushman & Wakefield Alliance

Cushman Wakefield | Thalhimer ©2022. No warranty or representation, express or implied, is made to the accuracy or completeness of the information contained herein, and same is submitted subject to errors, omissions, change of price, rental or other conditions, withdrawal without notice, and to any special listing conditions, imposed by the property owner(s). As applicable, we make no representation as to the condition of the property (or properties) in question.