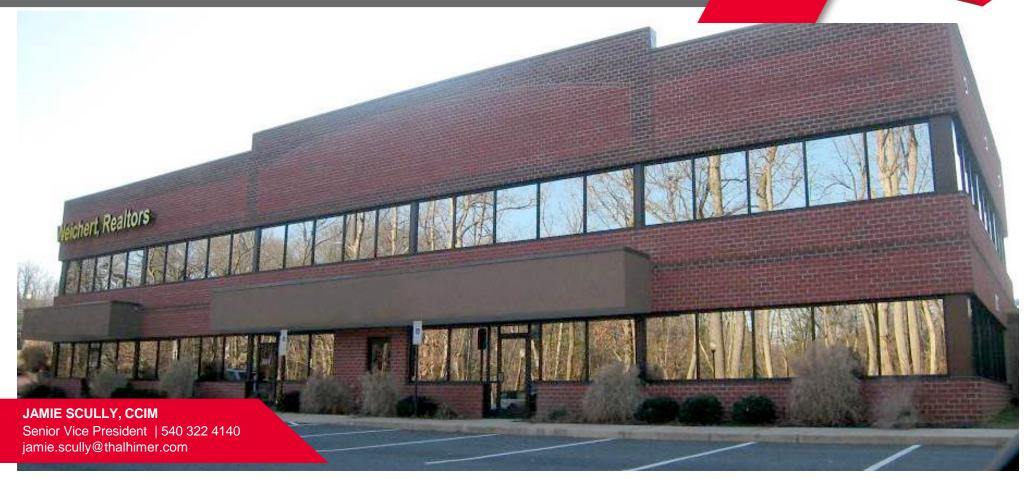

# 1955 Emancipation Highway

CUSHMAN & THALHIMER

US Route 1 | Fredericksburg, VA 22401

FOR LEASE / OFFICE

### PROPERTY FEATURES

- Second floor office space available
- · Convenient to Route 3, I-95, and Downtown Fredericksburg
- Ample parking with a 4.91: 1,000 SF parking ration (59 spaces)

### **SPECIFICATIONS**

| Space Available: | Suite 201             |
|------------------|-----------------------|
| Available SF:    | 3,000 - 6,000 SF      |
| Lease Rate:      | \$22.00 PSF FS        |
| Timing:          | Available Immediately |