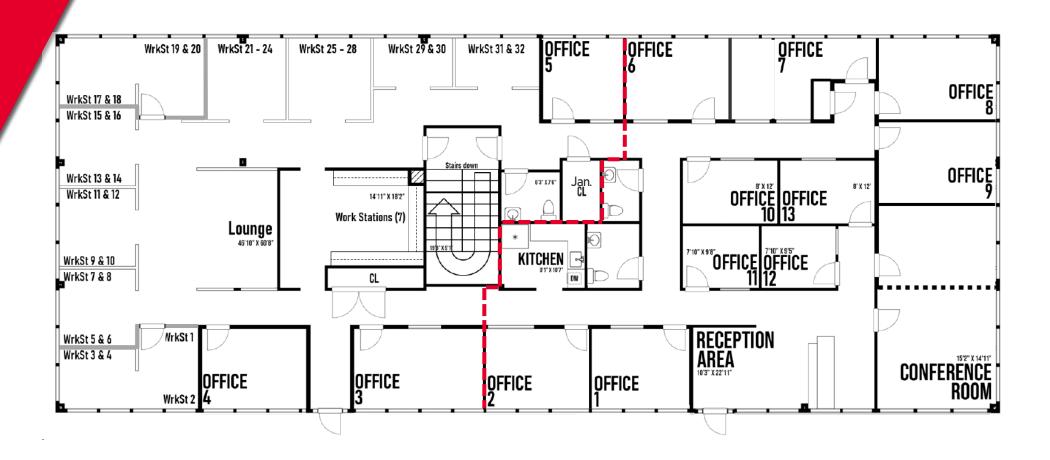

# 1955 Emancipation Highway

CUSHMAN & THALHIMER

US Route 1 | Fredericksburg, VA 22401

FOR LEASE / OFFICE



### PROPERTY FEATURES

- Second floor office space available
- · Convenient to Route 3, I-95, and Downtown Fredericksburg
- Ample parking with a 4.91: 1,000 SF parking ration (59 spaces)

### **SPECIFICATIONS**

| Space Available: | Suite 201             |
|------------------|-----------------------|
| Available SF:    | 3,000 - 6,000 SF      |
| Lease Rate:      | \$22.00 PSF FS        |
| Timing:          | Available Immediately |

## **1955 Emancipation Highway**



US Route 1 | Fredericksburg, VA 22401

### **FLOOR PLAN**



# **1955 Emancipation Highway**



US Route 1 | Fredericksburg, VA 22401



Independently Owned and Operated / A Member of the Cushman & Wakefield Alliance

Cushman Wakefield | Thalhimer ©2022. No warranty or representation, express or implied, is made to the accuracy or completeness of the information contained herein, and same is submitted subject to errors, omissions, change of price, rental or other conditions, withdrawal without notice, and to any special listing conditions, imposed by the property owner(s). As applicable, we make no representation as to the condition of the property (or properties) in question.