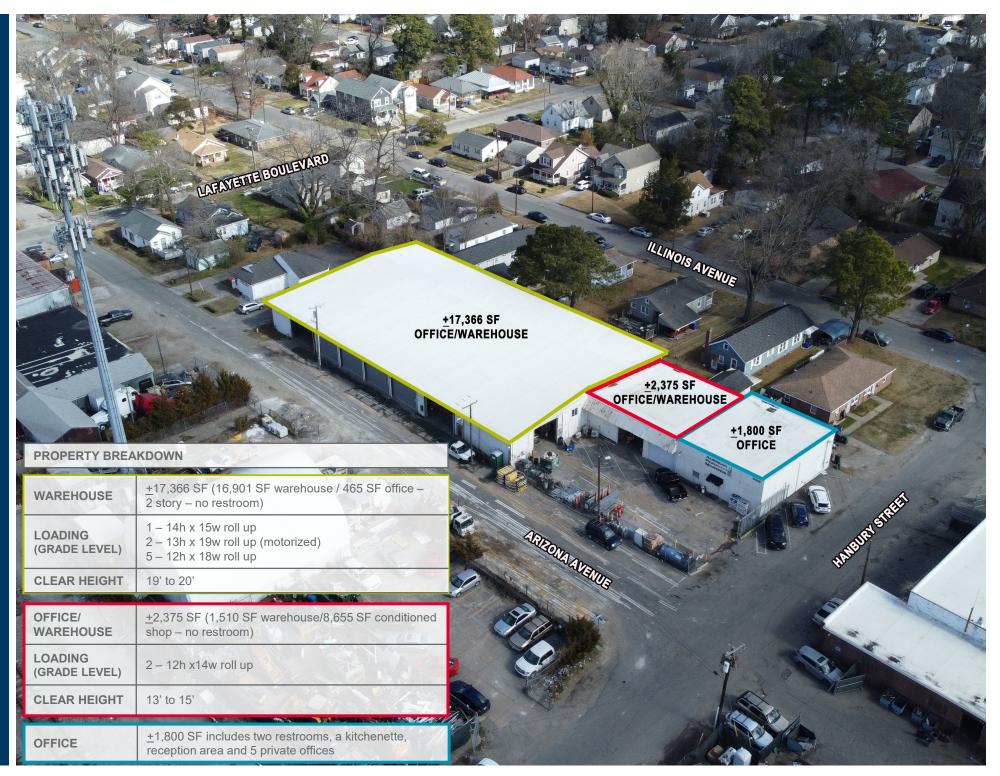

### 21,541 SF OFFICE/WAREHOUSE AVAILABLE FOR SUBLEASE

| ' FEATURES |                |
|------------|----------------|
| PROPERTY   | Available SF:  |
| OPE        | Main Warehouse |
| PR         | Fab Shop:      |
|            | Office:        |

| ole SF:    | ±21,541 SF |
|------------|------------|
| /arehouse: | ±17,366 SF |
| op:        | ±2,375 SF  |
|            | ±1,800 SF  |

| Site Area:           | <u>+</u> 0.62 Acres                                                                                                                   |
|----------------------|---------------------------------------------------------------------------------------------------------------------------------------|
| Year Built:          | 1959                                                                                                                                  |
| Construction:        | Metal                                                                                                                                 |
| Clear Height:        | Varies, 13' – 20'                                                                                                                     |
| Electrical:          | 3-Phase                                                                                                                               |
| Loading:             | Ten (10) total grade level doors                                                                                                      |
| Zoning:              | I-L (Light Industrial Zone)<br>Located in Enterprise Zone with incentives available                                                   |
| Occupancy:           | Available May 1, 2024; Master Lease runs through January 31, 2027<br>Landlord will consider long term lease for quality credit tenant |
| Additional Features: | Fenced and stabilized yard                                                                                                            |
| Lease Rate:          | \$9.00 PSF, NNN, 3% annual escalations                                                                                                |
| OPEX:                | \$0.67 PSF (Taxes & Insurance)                                                                                                        |