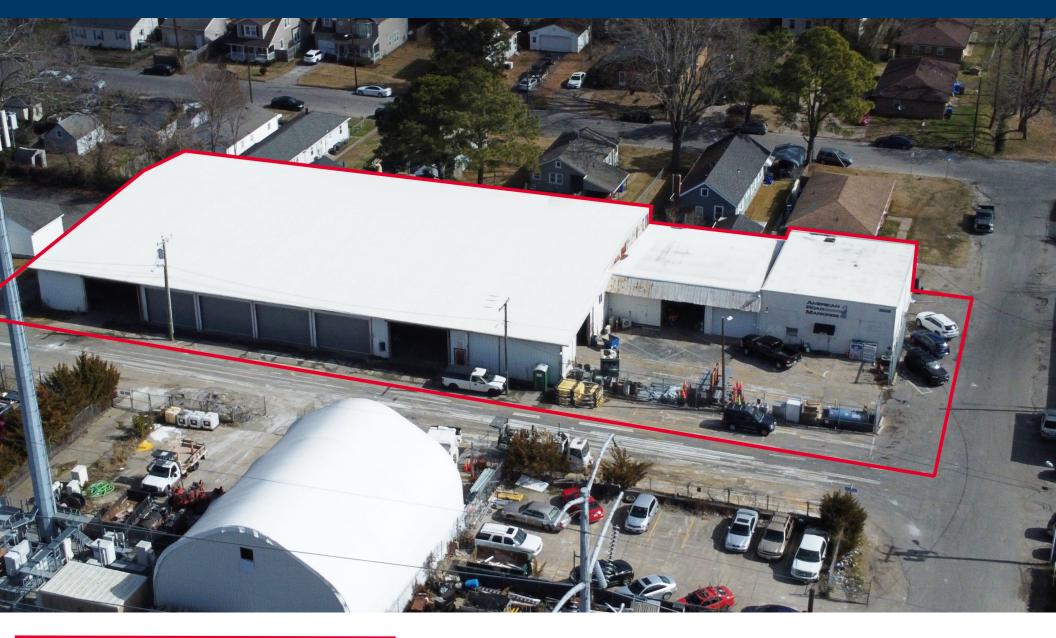

### 21,541 SF OFFICE/WAREHOUSE AVAILABLE FOR SUBLEASE

| ' FEATURES |                |
|------------|----------------|
| PROPERTY   | Available SF:  |
| OPE        | Main Warehouse |
| PR         | Fab Shop:      |
|            | Office:        |

| ole SF:    | ±21,541 SF |
|------------|------------|
| /arehouse: | ±17,366 SF |
| op:        | ±2,375 SF  |
|            | ±1,800 SF  |

| Site Area:           | <u>+</u> 0.62 Acres                                                                                                                   |
|----------------------|---------------------------------------------------------------------------------------------------------------------------------------|
| Year Built:          | 1959                                                                                                                                  |
| Construction:        | Metal                                                                                                                                 |
| Clear Height:        | Varies, 13' – 20'                                                                                                                     |
| Electrical:          | 3-Phase                                                                                                                               |
| Loading:             | Ten (10) total grade level doors                                                                                                      |
| Zoning:              | I-L (Light Industrial Zone)<br>Located in Enterprise Zone with incentives available                                                   |
| Occupancy:           | Available May 1, 2024; Master Lease runs through January 31, 2027<br>Landlord will consider long term lease for quality credit tenant |
| Additional Features: | Fenced and stabilized yard                                                                                                            |
| Lease Rate:          | \$9.00 PSF, NNN, 3% annual escalations                                                                                                |
| OPEX:                | \$0.67 PSF (Taxes & Insurance)                                                                                                        |