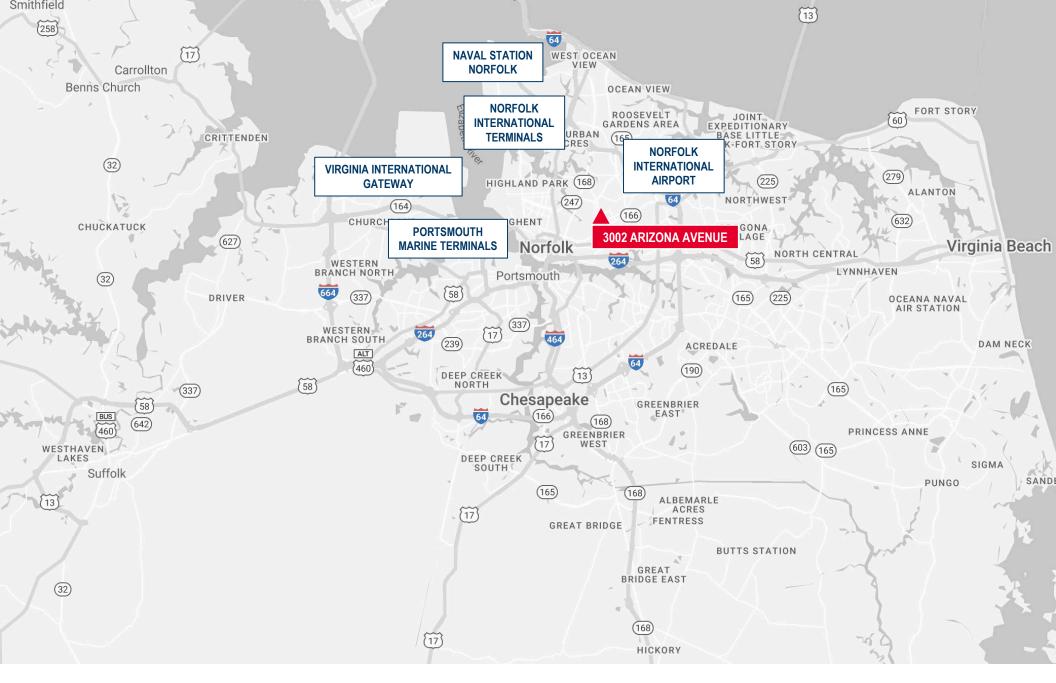

| I-L (Light Industrial Zone)<br>Located in Enterprise Zone with incentives available                                                   |
| Occupancy:           | Available May 1, 2024; Master Lease runs through January 31, 2027<br>Landlord will consider long term lease for quality credit tenant |
| Additional Features: | Fenced and stabilized yard                                                                                                            |
| Lease Rate:          | \$9.00 PSF, NNN, 3% annual escalations                                                                                                |
| OPEX:                | \$0.67 PSF (Taxes & Insurance)                                                                                                        |







#### CHRISTINE KAEMPFE, SIOR

Senior Vice President 757 499 1384 christine.kaempfe@thalhimer.com BRETT SAIN First Vice President 757 213 4153

brett.sain@thalhimer.com

**The Town Center of Virginia Beach** 222 Central Park Avenue, Suite 1500 Virginia Beach, Virginia 23462 757 499 2900 | thalhimer.com



Independently Owned and Operated / A Member of the Cushman & Wakefield Alliance

Cushman Wakefield | Thalhimer ©2024. No warranty or representation, express or implied, is made to the accuracy or completeness of the information contained herein, and same is submitted subject to errors, omissions, change of price, rental or other conditions, withdrawal without notice, and to any special listing conditions, imposed by the property owner(s). As applicable, we make no representation as to th