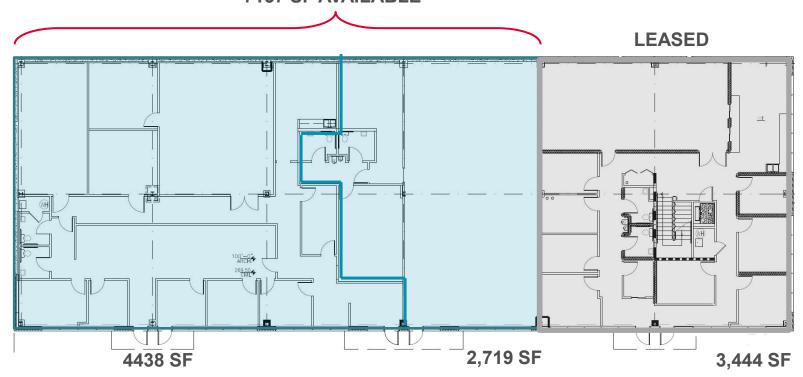

#### **SPECIFICATIONS**

| Spaces Available: | Multiple              |
|-------------------|-----------------------|
| Available SF:     | 1,800 – 7,157 SF      |
| _ease Rate:       | Contact Broker        |
| arking:           | 4:1,000 SF            |
| iming:            | Available Immediately |

## Proposed\*\* Buildout: 2,719 SF

Existing Buildout: 2,719 SF

\*Devisable to any size between 1,800 SF and 7,157 SF

\*Landlord will cooperate to renovate as needed

WILSON H. GREENLAW, CCIM, SIOR

First Vice President 540 322 4156 wilson.greenlaw@thalhimer.com 1125 Emancipation Highway Suite 350 Fredericksburg, VA 22408 www.thalhimer.com

## 7157 SF AVAILABLE