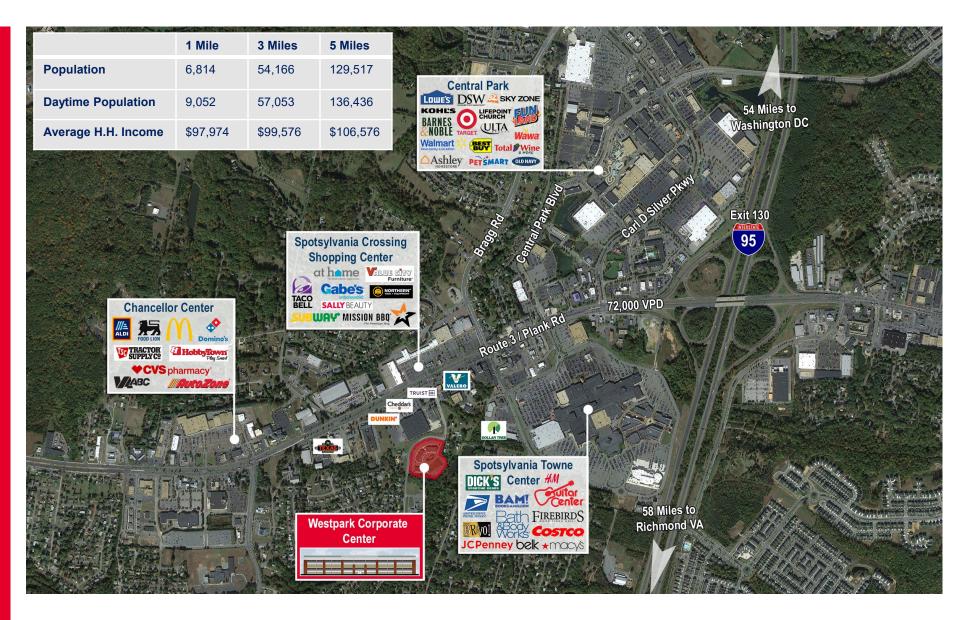

# **Property Features**

- Centrally located on the Route 3 corridor, 1.5 miles from Interstate 95 exit 130
- Convenient to Spotsylvania Towne Center, Central Park and many amenities
- Multiple space configurations available
- Westpark Corporate Center enjoys a good mix of stable, professional office tenants
- · Move-in ready space available
- Well landscaped, attractive office park