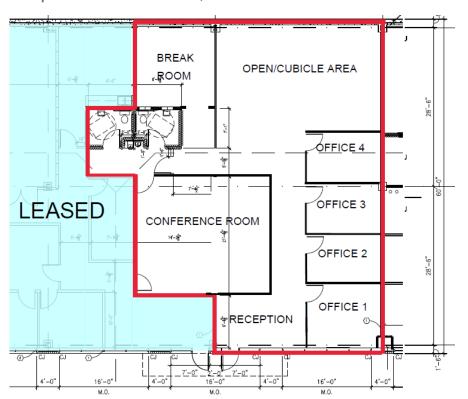

## Proposed\*\* Buildout: 2,719 SF

Existing Buildout: 2,719 SF

\*Devisable to any size between 1,800 SF and 7,157 SF

\*Landlord will cooperate to renovate as needed

WILSON H. GREENLAW, CCIM, SIOR

First Vice President 540 322 4156 wilson.greenlaw@thalhimer.com 1125 Emancipation Highway Suite 350 Fredericksburg, VA 22408 www.thalhimer.com