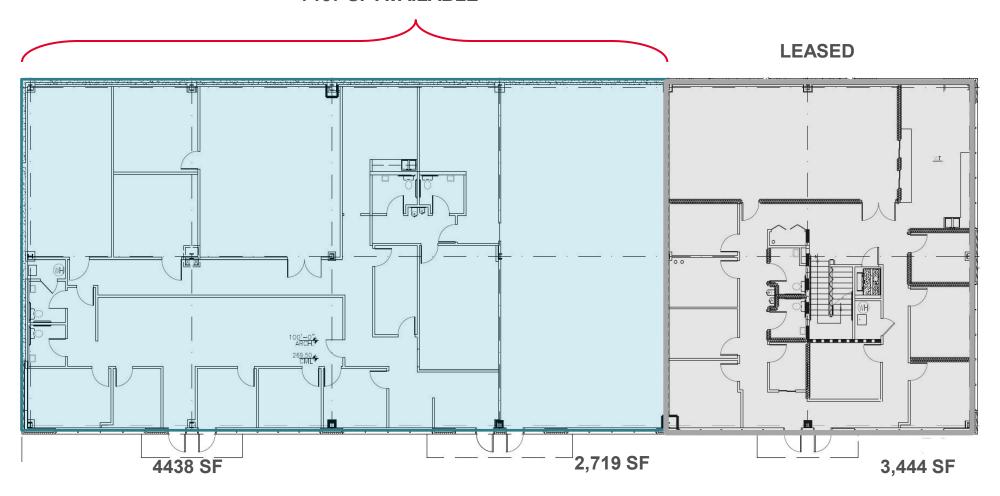

#### **SPECIFICATIONS**

| Spaces Available: | Multiple              |
|-------------------|-----------------------|
| Available SF:     | 1,800 – 7,157 SF      |
| _ease Rate:       | Contact Broker        |
| arking:           | 4:1,000 SF            |
| iming:            | Available Immediately |

## Proposed\*\* Buildout: 2,719 SF

Existing Buildout: 2,719 SF

\*Devisable to any size between 1,800 SF and 7,157 SF

\*Landlord will cooperate to renovate as needed

WILSON H. GREENLAW, CCIM, SIOR

First Vice President 540 322 4156 wilson.greenlaw@thalhimer.com 1125 Emancipation Highway Suite 350 Fredericksburg, VA 22408 www.thalhimer.com

## 7157 SF AVAILABLE