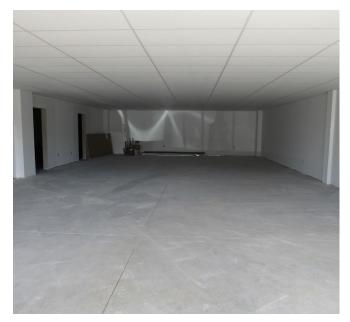

## Proposed\*\* Buildout: 2,719 SF

Existing Buildout: 2,719 SF

\*Devisable to any size between 1,800 SF and 7,157 SF

\*Landlord will cooperate to renovate as needed

WILSON H. GREENLAW, CCIM, SIOR

First Vice President 540 322 4156 wilson.greenlaw@thalhimer.com 1125 Emancipation Highway Suite 350 Fredericksburg, VA 22408 www.thalhimer.com