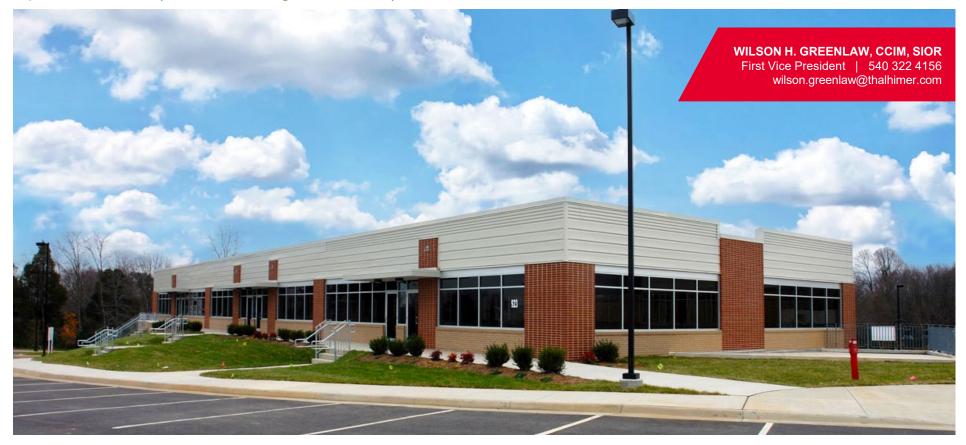

# WESTPARK CORPORATE CENTER

923 Maple Grove Drive | Fredericksburg, VA 22407 | For Lease

# **Property Features**

- Centrally located on the Route 3 corridor, 1.5 miles from Interstate 95 exit 130
- Convenient to Spotsylvania Towne Center, Central Park and many amenities
- Multiple space configurations available
- Westpark Corporate Center enjoys a good mix of stable, professional office tenants
- · Move-in ready space available
- Well landscaped, attractive office park