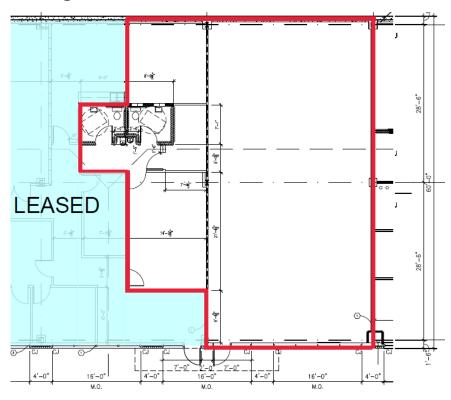

e | Fredericksburg, VA 22407 | For Lease



# **Property Features**

- Centrally located on the Route 3 corridor, 1.5 miles from Interstate 95 exit 130
- Convenient to Spotsylvania Towne Center, Central Park and many amenities
- Multiple space configurations available
- Westpark Corporate Center enjoys a good mix of stable, professional office tenants
- · Move-in ready space available
- Well landscaped, attractive office park

#### **SPECIFICATIONS**

| Spaces Available: | Multiple              |
|-------------------|-----------------------|
| Available SF:     | 1,800 – 7,157 SF      |
| _ease Rate:       | Contact Broker        |
| arking:           | 4:1,000 SF            |
| iming:            | Available Immediately |

## Proposed\*\* Buildout: 2,719 SF



Existing Buildout: 2,719 SF











\*Devisable to any size between 1,800 SF and 7,157 SF

\*Landlord will cooperate to renovate as needed



WILSON H. GREENLAW, CCIM, SIOR

First Vice President 540 322 4156 wilson.greenlaw@thalhimer.com 1125 Emancipation Highway Suite 350 Fredericksburg, VA 22408 www.thalhimer.com



Independently Owned and Operated / A Member of the Cushman & Wakefield Alliance

## 7157 SF AVAILABLE