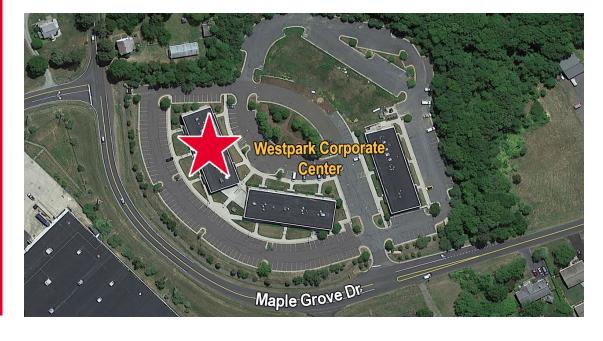

# WESTPARK CORPORATE CENTER

923 Maple Grove Drive | Fredericksburg, VA 22407 | For Lease

# **Property Features**

- Centrally located on the Route 3 corridor, 1.5 miles from Interstate 95 exit 130
- Convenient to Spotsylvania Towne Center, Central Park and many amenities
- Multiple space configurations available
- Westpark Corporate Center enjoys a good mix of stable, professional office tenants
- · Move-in ready space available
- Well landscaped, attractive office park