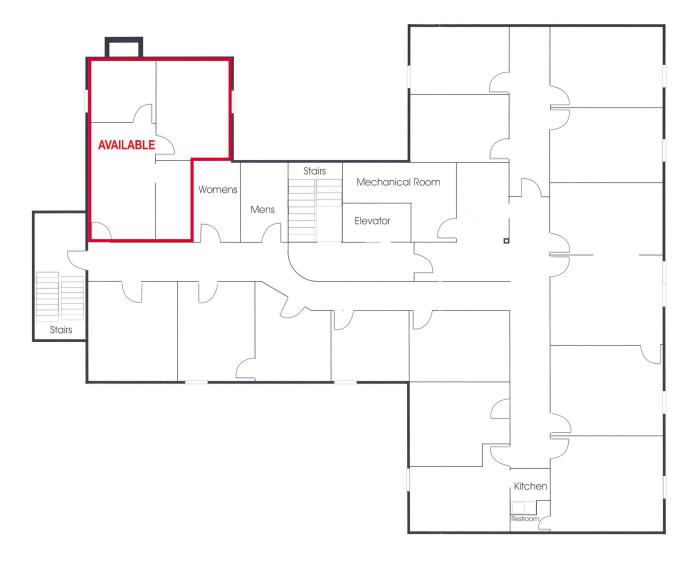

### **Property Features**

| Building Size: | 28,650                |
|----------------|-----------------------|
| Available SF:  | Suite 301 – 524 SF    |
| Lease Rate:    | \$1,425 / Month       |
| Parking:       | 0.70 / 1,000 SF       |
| Timing:        | Available Immediately |

# **FLOOR PLAN**