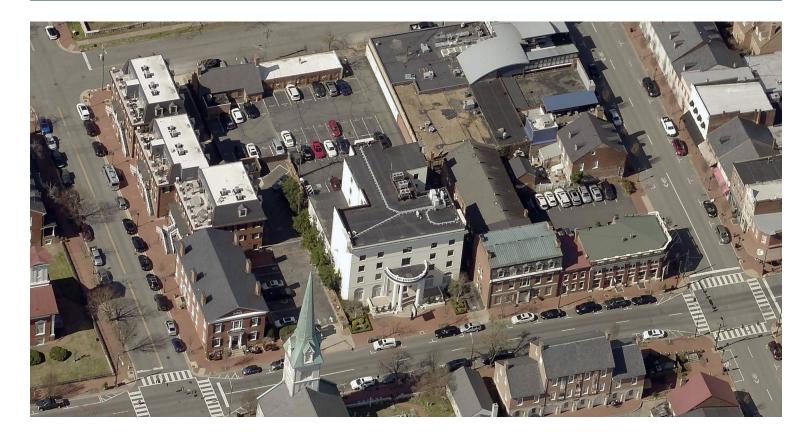

## **904 PRINCESS ANNE STREET** Fredericksburg, VA 22401

### OFFICE SUITES IN HISTORIC DOWNTOWN

### Located in the heart of Historic Downtown Fredericksburg

- Office suites available only two blocks from the courthouse
- Utilities included in the rent
- Shared kitchen and elevator available for use
- Off street parking on-site