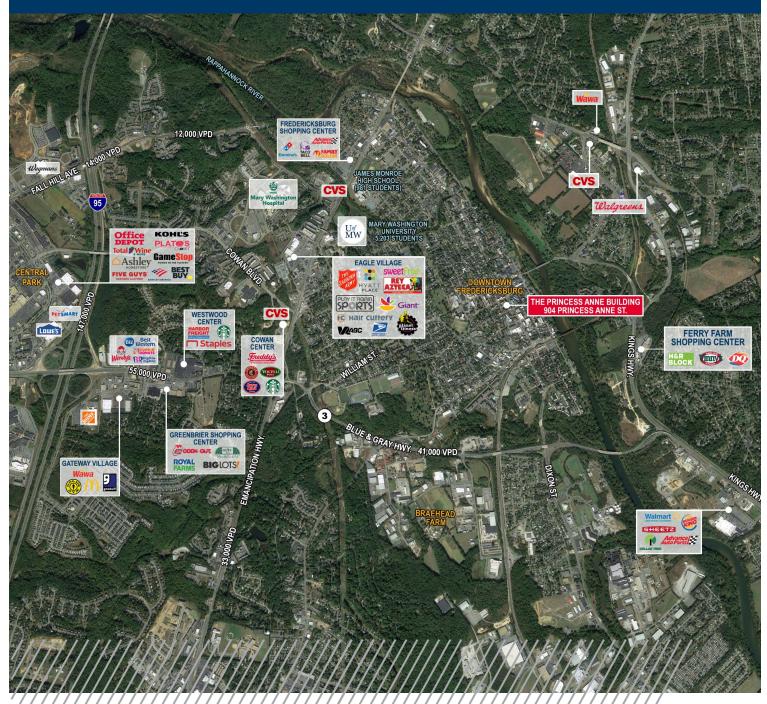

SE**

### OFFICE SUITES IN HISTORIC DOWNTOWN

#### **JOBY SALICETI**

Senior Associate 540 322 4142 joby.saliceti@thalhimer.com

#### SHARON SCHMIDT

HIIIIII

Senior Associate 540 322 4155 sharon.schmidt@thalhimer.com



## **FEATURES**



### **Property Features**

| Building Size: | 28,650                |
|----------------|-----------------------|
| Available SF:  | Suite 301 – 524 SF    |
| Lease Rate:    | \$1,425 / Month       |
| Parking:       | 0.70 / 1,000 SF       |
| Timing:        | Available Immediately |

### Located in the heart of Historic Downtown Fredericksburg

- Office suites available only two blocks from the courthouse
- Utilities included in the rent
- Shared kitchen and elevator available for use
- Off street parking on-site



# **FLOOR PLAN**









## AERIAL



#### **JOBY SALICETI** Senior Associate 540 322 4142

SHARON SCHMIDT

joby.saliceti@thalhimer.com

Senior Associate 540 322 4155 sharon.schmidt@thalhimer.com 1125 Emancipation Hwy. Suite 350 Fredericksburg, VA 22401 www.thalhimer.com



Independently Owned and Operated / A Member of the Cushman & Wakefield Alliance

Cushman Wakefield | Thalhimer ©2024. No warranty or representation, express or implied, is made to the accuracy or completeness of the information contained herein, and same is submitted subject to errors, omissions, change of price, rental or other conditions, withdrawal without notice, and to any special listing conditions, imposed by the property owner(s). As applicable, we make no representation as to the condition of the property (or properties) in question.