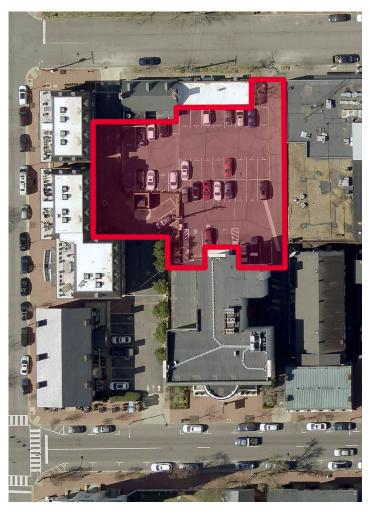

### **Property Features**

| Building Size: | 28,650                |
|----------------|-----------------------|
| Available SF:  | Suite 301 – 524 SF    |
| Lease Rate:    | \$1,425 / Month       |
| Parking:       | 0.70 / 1,000 SF       |
| Timing:        | Available Immediately |

### Located in the heart of Historic Downtown Fredericksburg

- Office suites available only two blocks from the courthouse
- Utilities included in the rent
- Shared kitchen and elevator available for use
- Off street parking on-site

## AERIAL