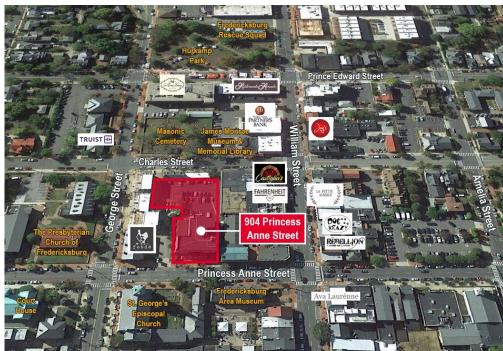

## **904 PRINCESS ANNE STREET** Fredericksburg, VA 22401

### OFFICE SUITES IN HISTORIC DOWNTOWN

### Located in the heart of Historic Downtown Fredericksburg

- Office suites available only two blocks from the courthouse
- Utilities included in the rent
- Shared kitchen and elevator available for use
- Off street parking on-site