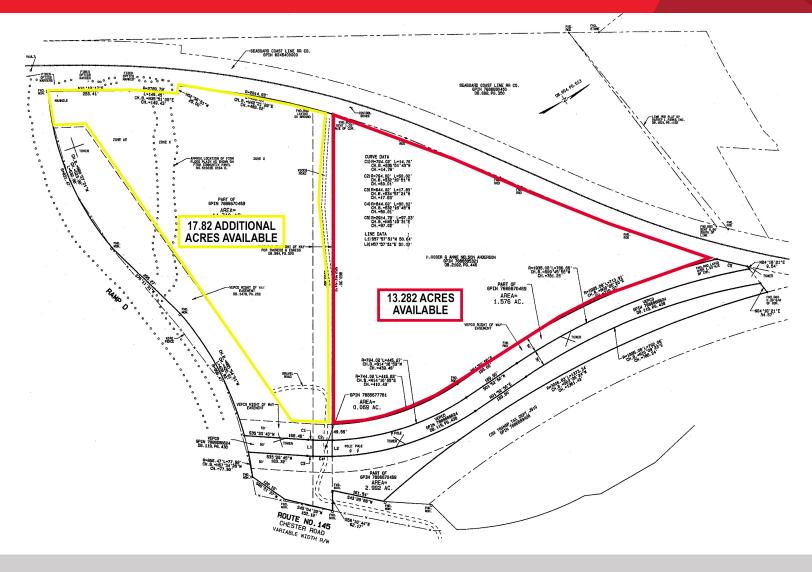

# LAND FOR SALE 9554 Chester Road

Chesterfield County, Virginia

Plat

For more information, contact:

MARK DOUGLAS, CCIM, SIOR Senior Vice President 804 697 3418

mark.douglas@thalhimer.com

### **Property Features**

- 13.282 ACRES
- 17.82 ADDITIONAL & CONTIGUOUS ACRES ALSO AVAILABLE FOR PURCHASE
- Opportunity Zone
- Zoned I-1 (Light Industrial)
- · Located at the hard corner of Route 288 & Chester Road
- 60' of right of way
- · Immediate access to Route 288
- · Water & sanitary on the street