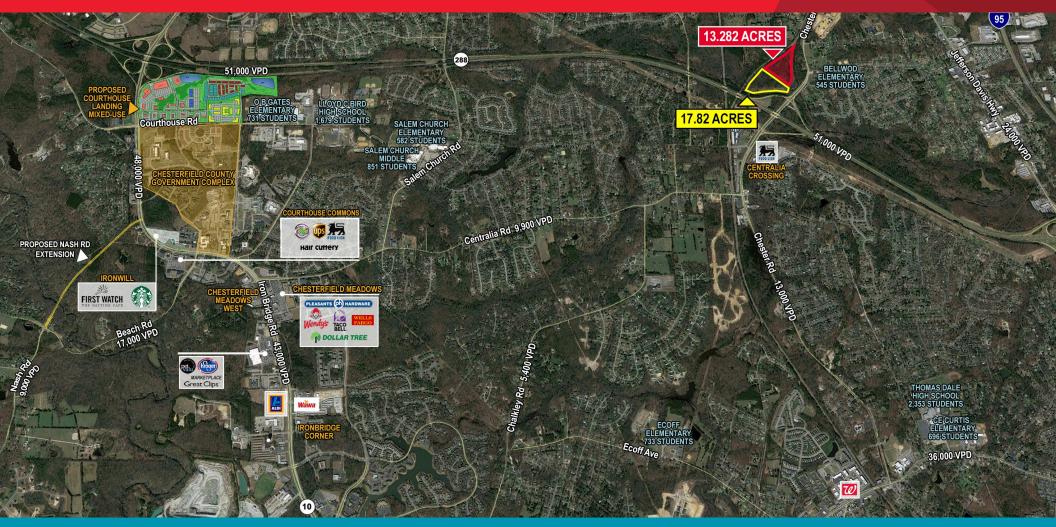

# 1 STATE | 1 STAT

Chesterfield County, Virginia

Opportunity Zone | 13.282 Acres Available | 17.82 Additional Acres Available

For more information, contact:

MARK DOUGLAS, CCIM, SIOR Senior Vice President 804 697 3418 mark.douglas@thalhimer.com

### **Property Features**

- 13.282 ACRES
- 17.82 ADDITIONAL & CONTIGUOUS ACRES ALSO AVAILABLE FOR PURCHASE
- Opportunity Zone
- Zoned I-1 (Light Industrial)
- · Located at the hard corner of Route 288 & Chester Road
- 60' of right of way
- · Immediate access to Route 288
- · Water & sanitary on the street

| Traffic Counts |                                   |
|----------------|-----------------------------------|
| 7,100 VPD      | Chester Road                      |
| 51,000 VPD     | Route 288                         |
| 24,000 VPD     | Jefferson Davis Highway (Route 1) |