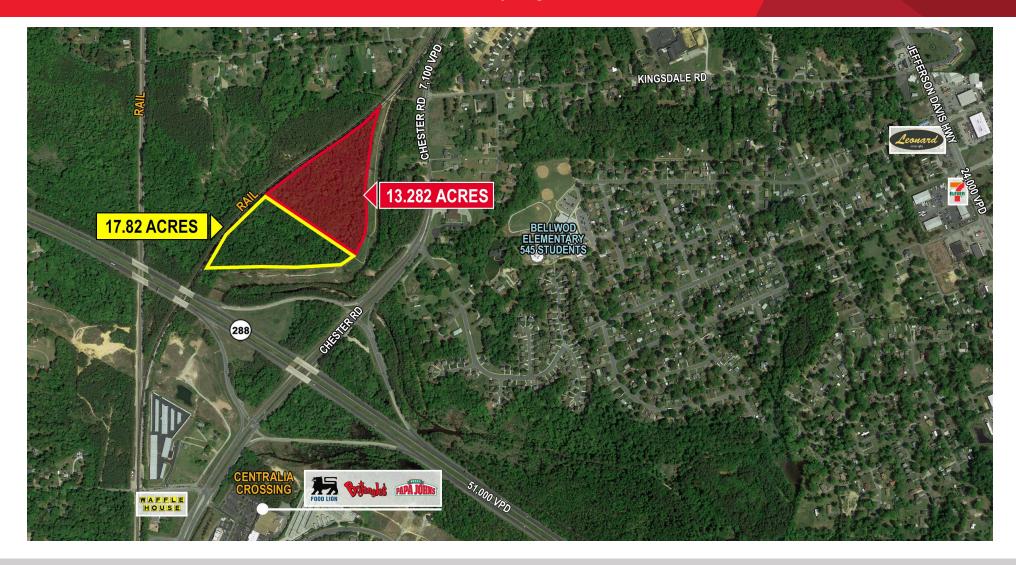

# 1 SALE 9554 Chester Road

Chesterfield County, Virginia

For more information, contact:

MARK DOUGLAS, CCIM, SIOR Senior Vice President 804 697 3418 mark.douglas@thalhimer.com

### **Property Features**

- 13.282 ACRES
- 17.82 ADDITIONAL & CONTIGUOUS ACRES ALSO AVAILABLE FOR PURCHASE
- Opportunity Zone
- Zoned I-1 (Light Industrial)
- · Located at the hard corner of Route 288 & Chester Road
- 60' of right of way
- · Immediate access to Route 288
- · Water & sanitary on the street

| Traffic Counts |                                   |
|----------------|-----------------------------------|
| 7,100 VPD      | Chester Road                      |
| 51,000 VPD     | Route 288                         |
| 24,000 VPD     | Jefferson Davis Highway (Route 1) |