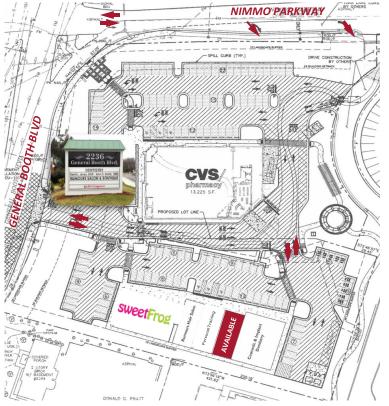

## **Property Details:**

- Suite 102 1,245 SF
- Located at the main intersection of the Red Mill Market
- Great visibility with 36,400 VPD on General Booth Boulevard and 18,552 VPD on Nimmo Parkway
- Monument signage available
- 60 parking spaces (5.22/1,000 SF)