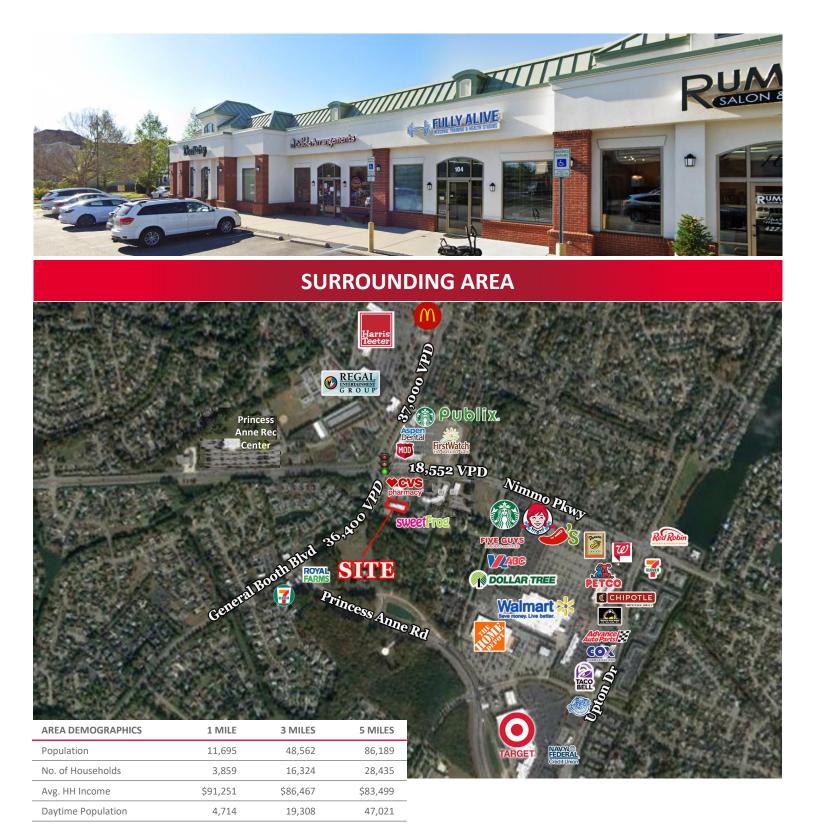

## **RETAIL FOR LEASE** 2236 GENERAL BOOTH BOULEVARD

Virginia Beach, Virginia 23456

## **Property Details:**

- Suite 102 1,245 SF
- Located at the main intersection of the Red Mill Market
- Great visibility with 36,400 VPD on General Booth Boulevard and 18,552 VPD on Nimmo Parkway
- Monument signage available
- 60 parking spaces (5.22/1,000 SF)

## **Nearby Retailers**







## CLAY WILLIS

Associate 757 213 4143 clay.willis@thalhimer.com 222 Central Park Avenue Suite 1500 Virginia Beach, VA 23462 www.thalhimer.com



Independently Owned and Operated / A Member of the Cushman & Wakefield Alliance

Cushman Wakefield | Thalhimer ©2024. No warranty or representation, express or implied, is made to the accuracy or completeness of the information contained herein, and same is submitted subject to errors, omissions, change of price, rental or other conditions, withdrawal without notice, and to any special listing conditions, imposed by the property owner(s). As applicable, we make no representation as to the condition of the property (or properties) in question.