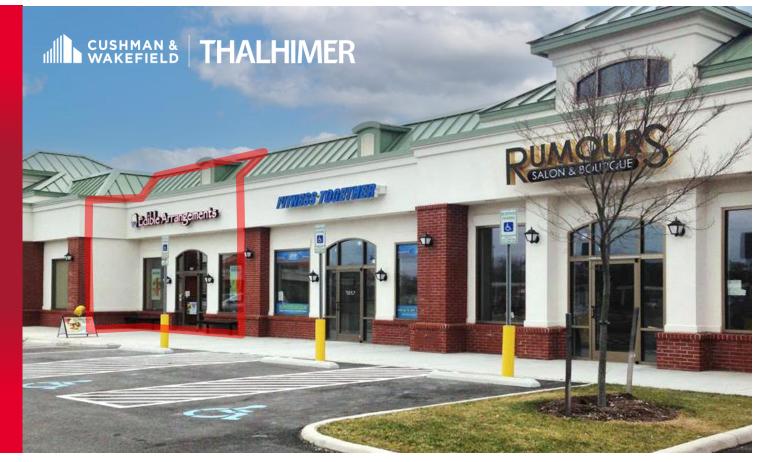

## **Property Details:**

- Suite 102 1,245 SF
- Located at the main intersection of the Red Mill Market
- Great visibility with 36,400 VPD on General Booth Boulevard and 18,552 VPD on Nimmo Parkway
- Monument signage available
- 60 parking spaces (5.22/1,000 SF)