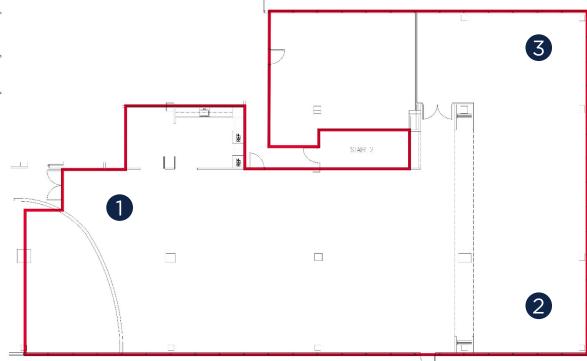

#### SF

Suite 100 - 7,369 RSF Suite 201 - 4,069 RSF Suite 301 - 3,305 RSF Suite 305 - 10,194 RSF Suites 301-305 - 13,499 RSF

Great window line throughout

Efficient existing build out

**FLOOR PLAN** 

**Glass-fronted offices** 

#### THIRD FLOOR SOUTH FLOOR PLAN

Suite 301 – 3,305 RSF Suite 305 – 10,194 RSF Can be combined for 13,499 SF

Shoppes at Reynolds Crossing