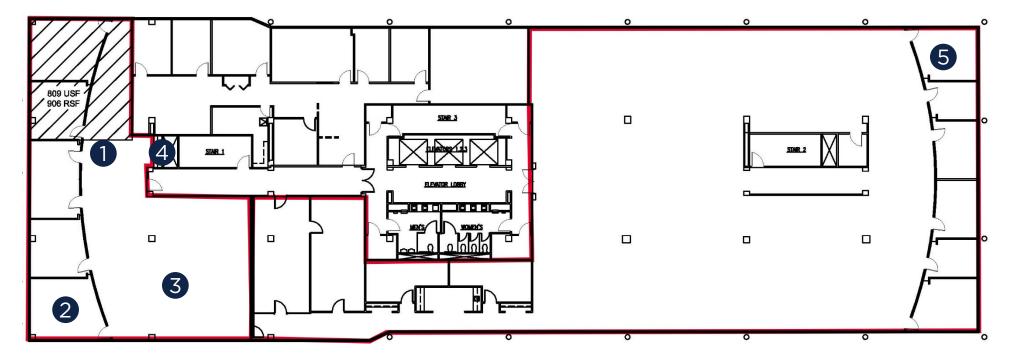

#### SF

Suite 100 - 7,369 RSF Suite 201 - 4,069 RSF Suite 301 - 3,305 RSF Suite 305 - 10,194 RSF Suites 301-305 - 13,499 RSF

Great window line throughout

Efficient existing build out

**FLOOR PLAN** 

**Glass-fronted offices** 

#### THIRD FLOOR SOUTH FLOOR PLAN

Suite 301 – 3,305 RSF Suite 305 – 10,194 RSF Can be combined for 13,499 SF

Shoppes at Reynolds Crossing