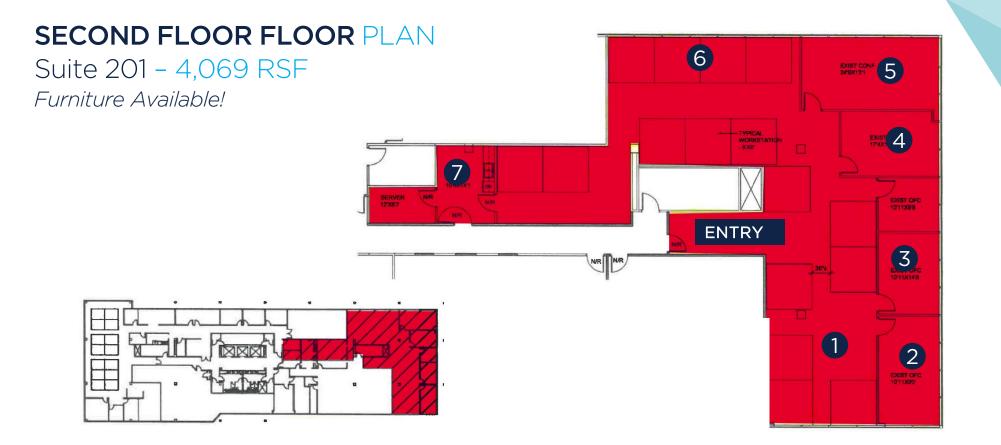

#### SF

Suite 100 - 7,369 RSF Suite 201 - 4,069 RSF Suite 301 - 3,305 RSF Suite 305 - 10,194 RSF Suites 301-305 - 13,499 RSF

Great window line throughout

Efficient existing build out

**FLOOR PLAN** 

**Glass-fronted offices** 