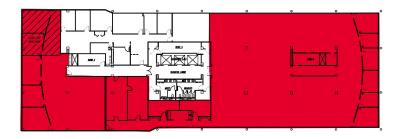

SS FOR YOUR SUMMER

1 August





#### SF

Suite 100 - 7,369 RSF Suite 201 - 4,069 RSF Suite 301 - 3,305 RSF Suite 305 - 10,194 RSF Suites 301-305 - 13,499 RSF

Great window line throughout

Efficient existing build out

**FLOOR PLAN** 

**Glass-fronted offices** 

## 3,300-13,500 RSF





### **BUILDING AMENITIES**

Furniture available in select suites

Shared Board Room and Conference Rooms
Available
Upscale vending
Back-up generator
24/7 Secured access
Excellent hotel access - Home2 Suites and three hotels within 2 mins from property
Non-profit friendly!



#### PARKING Abundant surface parking

### **GROUND FLOOR FLOOR** PLAN Suite 100 – 7,369 RSF





























#### THIRD FLOOR SOUTH FLOOR PLAN

Suite 301 – 3,305 RSF Suite 305 – 10,194 RSF Can be combined for 13,499 SF

























Shoppes at Reynolds Crossing





### TO MEZEH, PLAZA AZTECA, ROOTS, STARBUCKS, WALMART

TO i-64

**5 MINUTES** 

3 MINS

5 MINUTES

TO REYNOLDS CROSSING AND GLEN FOREST

12 MINUTES to short pump and downtown richmond

### **GLENSIDE & BROAD**

Access, Access, Access!! Situated centrally in Henrico County, the Glenside/Broad submarket offers easy access both downtown Richmond and Short Pump and convenient neighborhood retail. Adjacent to Interstate 64, this neighborhood is within three miles of two of Richmond's largest hospitals and numerous medical office buildings. Its location is easily reached by a variety of single family and multifamily residential communities.

| Ę  | AREA AMENITIES           |    |                             |          | PARHAM<br>DOCTORS'