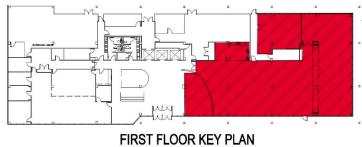

#### SF

Suite 100 - 7,369 RSF Suite 201 - 4,069 RSF Suite 301 - 3,305 RSF Suite 305 - 10,194 RSF Suites 301-305 - 13,499 RSF

Great window line throughout

Efficient existing build out

**FLOOR PLAN** 

**Glass-fronted offices** 

### **GROUND FLOOR FLOOR** PLAN Suite 100 – 7,369 RSF