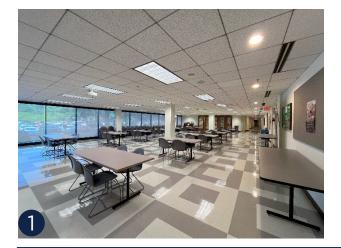

CK amy.broderick@thalhimer.com 804.344.7189

MAC WILSON mac.wllson@thalhimer.cor 804.697.3488



# BUILDING PHOTOS

ALCE.

11

))

WEINSS FOR YOUR SUMMER

1 August





#### SF

Suite 100 - 7,369 RSF Suite 201 - 4,069 RSF Suite 301 - 3,305 RSF Suite 305 - 10,194 RSF Suites 301-305 - 13,499 RSF

Great window line throughout

Efficient existing build out

**FLOOR PLAN** 

**Glass-fronted offices** 

## 3,300-13,500 RSF





### **BUILDING AMENITIES**

Furniture available in select suites

Shared Board Room and Conference Rooms
Available
Upscale vending
Back-up generator
24/7 Secured access
Excellent hotel access - Home2 Suites and three hotels within 2 mins from property
Non-profit friendly!



#### PARKING Abundant surface parking

### **GROUND FLOOR FLOOR** PLAN Suite 100 – 7,369 RSF





























#### THIRD FLOOR SOUTH FLOOR PLAN

Suite 301 – 3,305 RSF Suite 305 – 10,194 RSF Can be combined for 13,499 SF

























Shoppes at Reynolds Crossing





### TO MEZEH, PLAZA AZTECA, ROOTS, STARBUCKS, WALMART

TO i-64

**5 MINUTES** 

3 MINS

5 MINUTES

TO REYNOLDS CROSSING AND GLEN FOREST

12 MINUTES to short pump and downtown richmond

### **GLENSIDE & BROAD**

Access, Access, Access!! Situated centrally in Henrico County, the Glenside/Broad submarket offers easy access both downtown Richmond and Short Pump and convenient neighborhood retail. Adjacent to Interstate 64, this neighborhood is within three miles of two of Richmond's largest hospitals and numerous medical office buildings. Its location is easily reached by a variety of single family and m