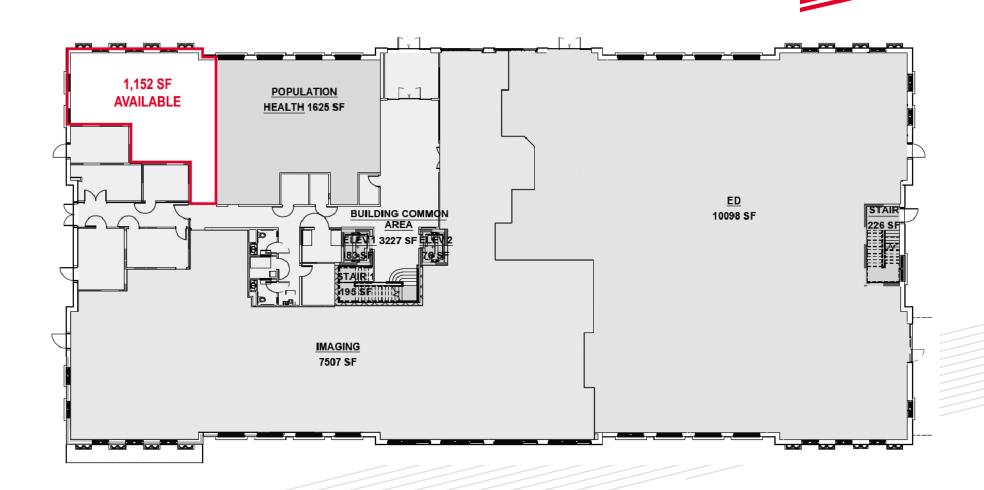

### **FEATURES**

- CLASS A MEDICAL OFFICE SPACE
- Excellent Short Pump location
- Built in 2018

| Total Bldg Size  | 47,000 SF                                         |
|------------------|---------------------------------------------------|
| Available Spaces | 1,977 SF - Second Floor<br>1,152 SF - First Floor |
| Rental Rate      | \$24.50 PSF, NNN                                  |
| Lease Term       | 10 years                                          |
| Parking          | 5:1000                                            |

# **SERVICES OFFERED**

FLOOR PLAN

FLOOR PLAN 2ND FLOOR