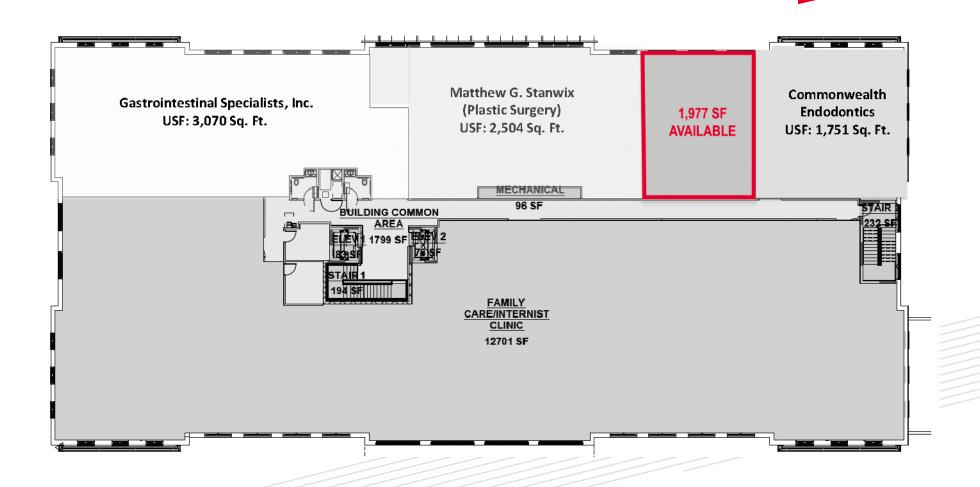

### **FEATURES**

- CLASS A MEDICAL OFFICE SPACE
- Excellent Short Pump location
- Built in 2018

| Total Bldg Size  | 47,000 SF                                         |
|------------------|---------------------------------------------------|
| Available Spaces | 1,977 SF - Second Floor<br>1,152 SF - First Floor |
| Rental Rate      | \$24.50 PSF, NNN                                  |
| Lease Term       | 10 years                                          |
| Parking          | 5:1000                                            |

# **SERVICES OFFERED**

FLOOR PLAN

FLOOR PLAN 2ND FLOOR