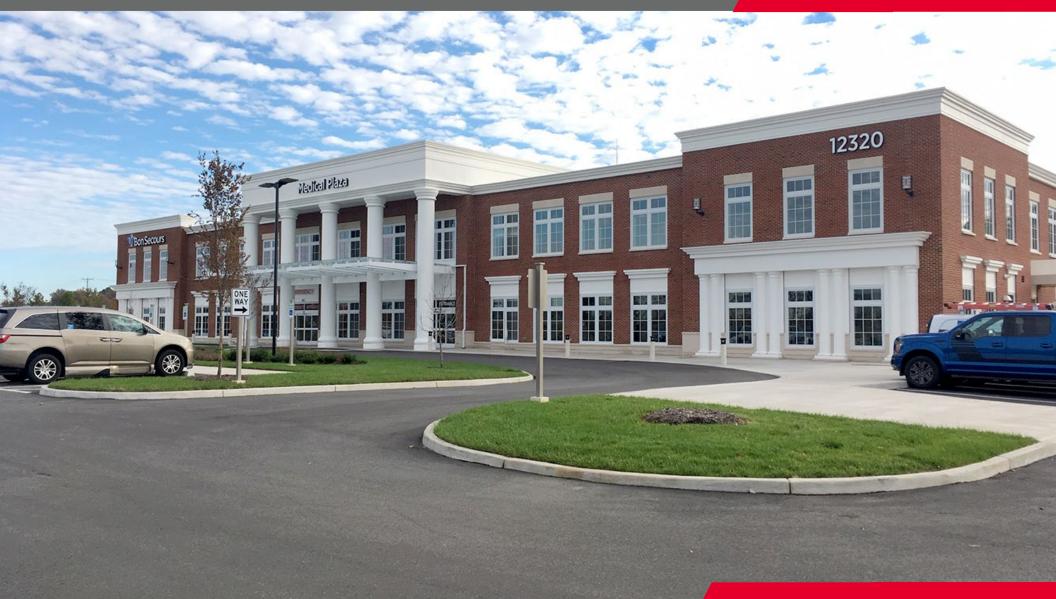

# 12320 W. Broad Street

Bon Secours Short Pump Medical Plaza | Richmond, Virginia 23233

For Lease / Class A Medical Office Space

Two Spaces Available

#### **PROPERTY OVERVIEW**

### **FEATURES**

- CLASS A MEDICAL OFFICE SPACE
- Excellent Short Pump location
- Built in 2018

| Total Bldg Size  | 47,000 SF                                         |
|------------------|---------------------------------------------------|
| Available Spaces | 1,977 SF - Second Floor<br>1,152 SF - First Floor |
| Rental Rate      | \$24.50 PSF, NNN                                  |
| Lease Term       | 10 years                                          |
| Parking          | 5:1000                                            |