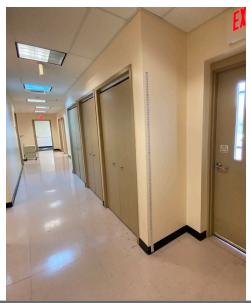

#### PROPERTY FEATURES

- Class B office building with elevator, windows, varying offices, and common restrooms
- Prime location for office space in Lee's Hill community
- 80 free parking spaces and 6 handicap spaces
- Building in excellent condition and fairly new
- Zoned C3