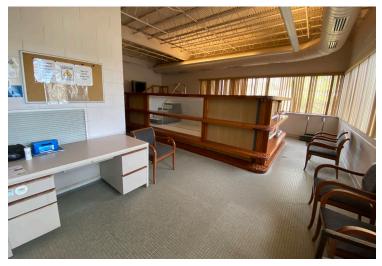

#### PROPERTY FEATURES

- Class B office building with elevator, windows, varying offices, and common restrooms
- Prime location for office space in Lee's Hill community
- 80 free parking spaces and 6 handicap spaces
- Building in excellent condition and fairly new
- Zoned C3