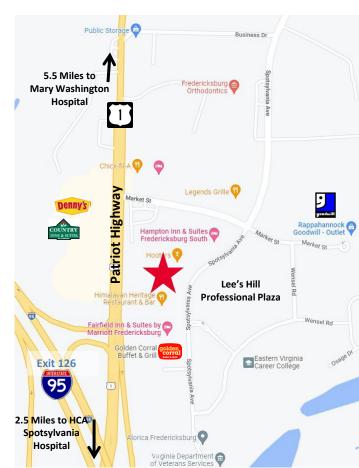

I

**THALHIMER** 

Fredericksburg, VA 22408

For Lease / Office Space



#### PROPERTY FEATURES

- Class B office building with elevator, windows, varying offices, and common restrooms
- Prime location for office space in Lee's Hill community
- 80 free parking spaces and 6 handicap spaces
- Building in excellent condition and fairly new
- Zoned C3

| Total Available: | 550 – 15,000 SF                  |
|------------------|----------------------------------|
| Available Space: | 1st Floor: 7,500 SF*             |
|                  | 2 <sup>nd</sup> Floor: 7,500 SF* |
|                  | *Can be divided                  |
| Lease Rate:      | \$20.00 PSF NNN                  |
| Parking          | 5.73: 1,000 SF                   |
| Timing:          | Available Immediately            |



Fredericksburg, VA

### **FLOOR PLANS**







Fredericksburg, VA

















Fredericksburg, VA



Independently Owned and Operated / A Member of the Cushman & Wakefield Alliance

Cushman Wakefield | Thalhimer ©2024. No warranty or representation, express or implied, is made to the accuracy or completeness of the information contained herein, and same is submitted subject to errors, omissions, change of price, rental or other conditions, withdrawal without notice, and to any special listing conditions, imposed by the property owner(s). As applicable, we make no representation as to the condition of the property (or properties) in question.