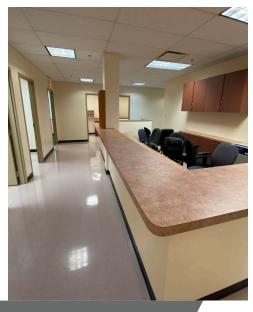

#### PROPERTY FEATURES

- Class B office building with elevator, windows, varying offices, and common restrooms
- Prime location for office space in Lee's Hill community
- 80 free parking spaces and 6 handicap spaces
- Building in excellent condition and fairly new
- Zoned C3