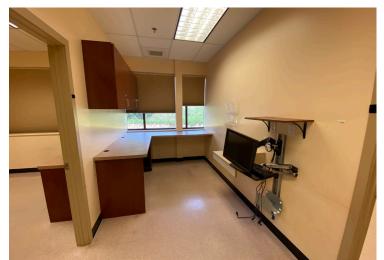

#### PROPERTY FEATURES

- Class B office building with elevator, windows, varying offices, and common restrooms
- Prime location for office space in Lee's Hill community
- 80 free parking spaces and 6 handicap spaces
- Building in excellent condition and fairly new
- Zoned C3