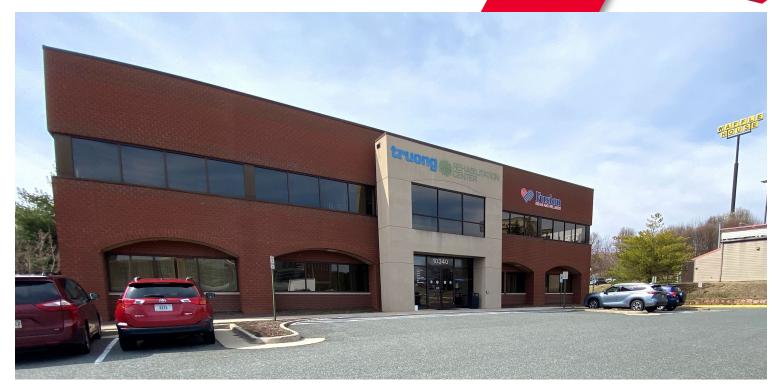

CUSHMAN & TI

**THALHIMER** 

Fredericksburg, VA 22408

For Lease / Office Space

#### PROPERTY FEATURES

- Class B office building with elevator, windows, varying offices, and common restrooms
- Prime location for office space in Lee's Hill community
- 80 free parking spaces and 6 handicap spaces
- Building in excellent condition and fairly new
- Zoned C3