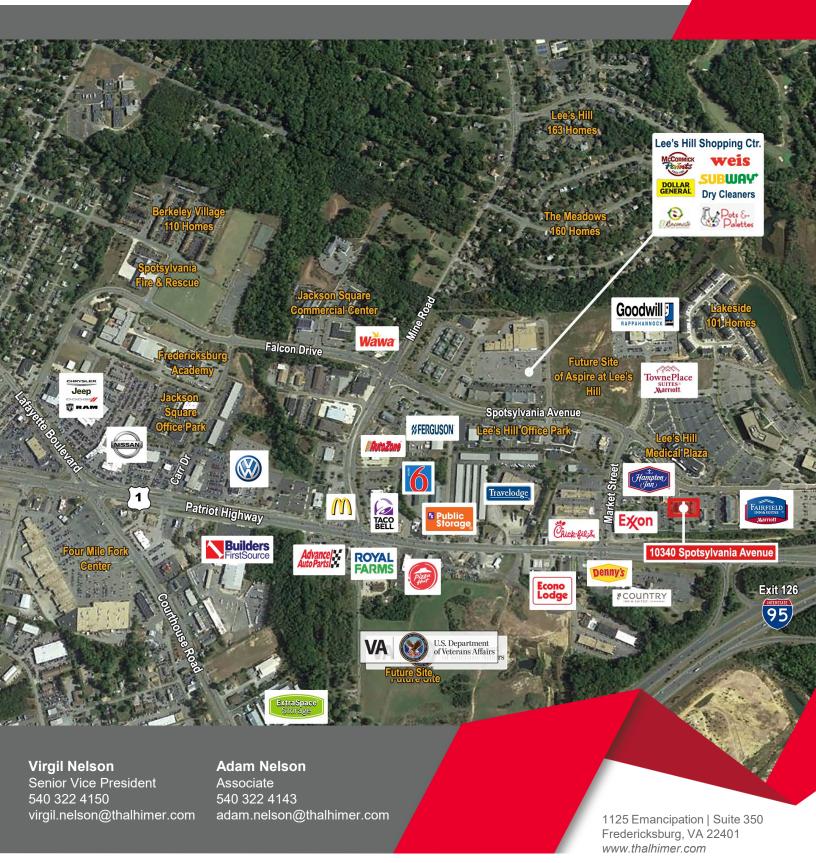

#### PROPERTY FEATURES

- Class B office building with elevator, windows, varying offices, and common restrooms
- Prime location for office space in Lee's Hill community
- 80 free parking spaces and 6 handicap spaces
- Building in excellent condition and fairly new
- Zoned C3

Fredericksburg, VA