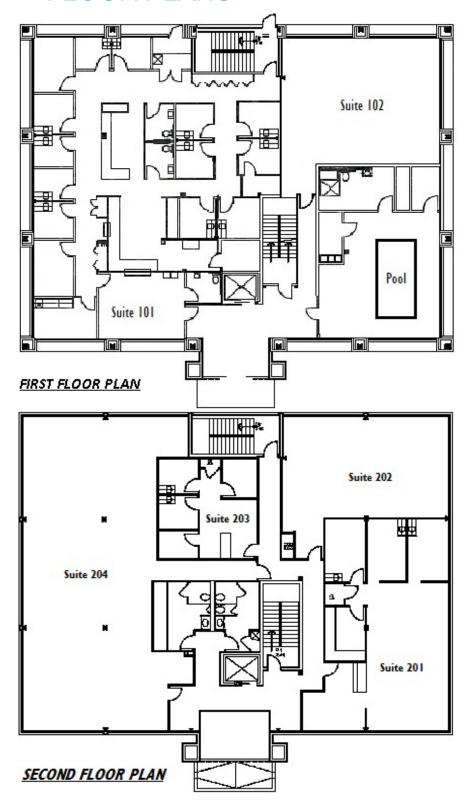

### **FLOOR PLANS**

Fredericksburg, VA

Fredericksburg, VA

Independently Owned and Operated / A Member of the Cushman & Wakefield Alliance

Cushman Wakefield | Thalhimer ©2024. No warranty or representation, express or implied, is made to the accuracy or completeness of the information contained herein, and same is submitted subject to errors, omissions, change of price, rental or other conditions, withdrawal without notice, and to any special listing conditions, imposed by the property owner(s). As applicable, we make no representation as to the condition of the property (or properties) in question.

| Total Available: | 550 – 15,000 SF                  |
|------------------|----------------------------------|
| Available Space: | 1st Floor: 7,500 SF*             |
|                  | 2 <sup>nd</sup> Floor: 7,500 SF* |
|                  | *Can be divided                  |
| Lease Rate:      | \$20.00 PSF NNN                  |
| Parking          | 5.73: 1,000 SF                   |
| Timing:          | Available Immediately            |