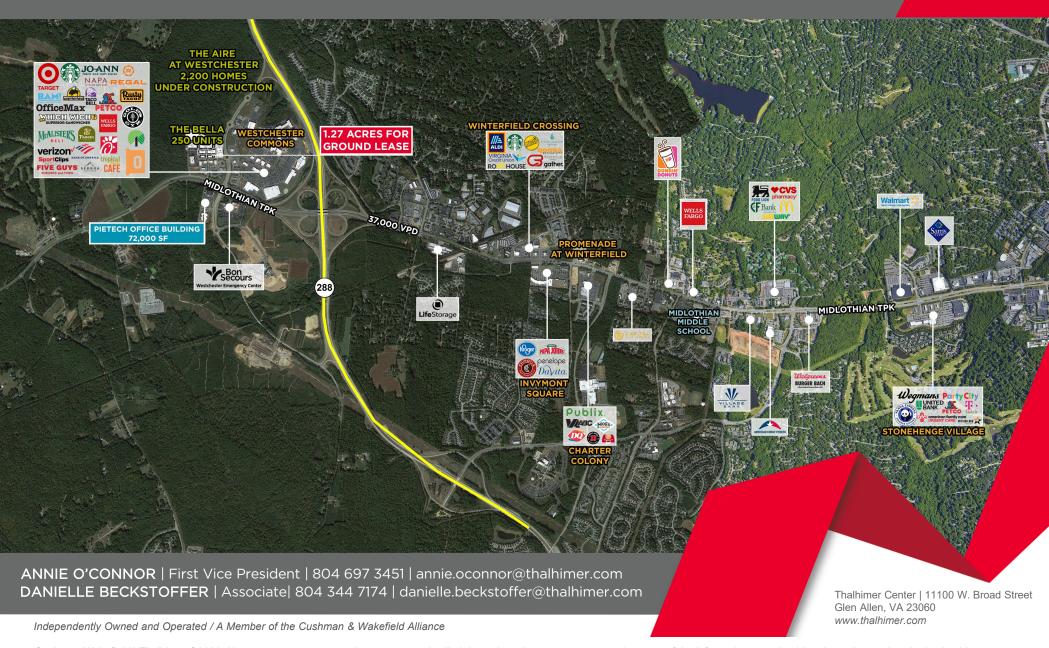

# NEIGHBORHOOD DEVELOPMENT

SHOPPES AT WESTCHESTER

#### PROPERTY FEATURES

- 1.27 Acres available for ground lease
- Abundant parking
- Excellent access to Midlothian Tpke and Route 288
- Adjacent to The Aire at Westchester –
  2,200 home development and The Bella at Westchester –
  250 units