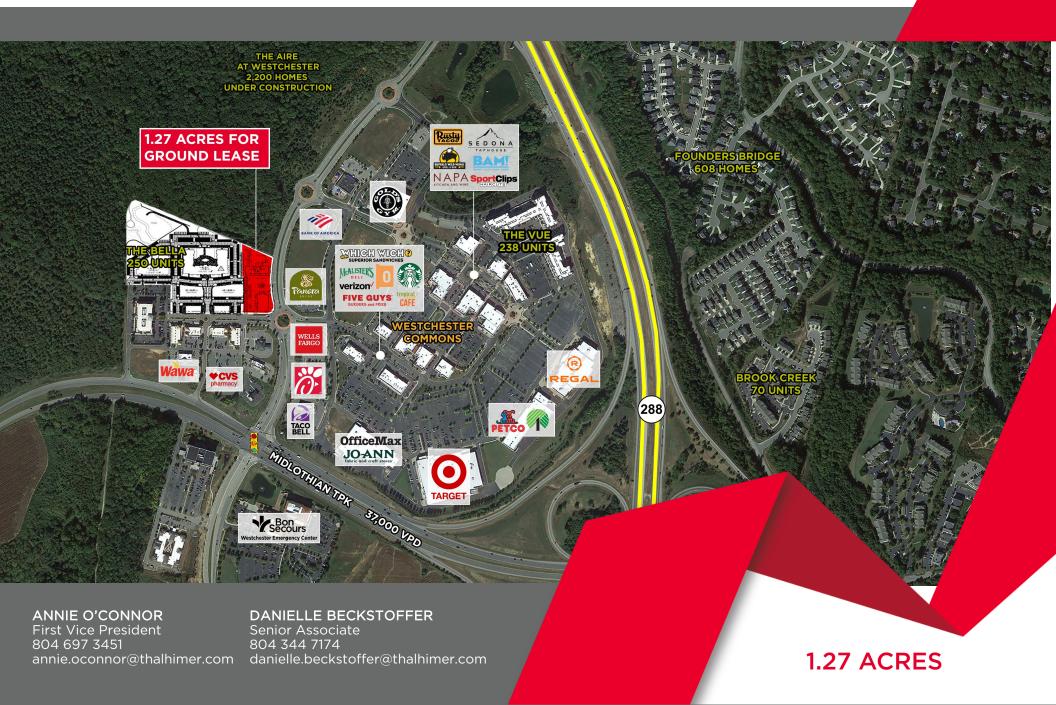

#### PROPERTY FEATURES

- 1.27 Acres available for ground lease
- Abundant parking
- Excellent access to Midlothian Tpke and Route 288
- Adjacent to The Aire at Westchester –
  2,200 home development and The Bella at Westchester –
  250 units

| <b>FUTURE RETAIL</b> | SHOP SPACE |
|----------------------|------------|
|----------------------|------------|

| Demographics       |                     |                                |                                          |
|--------------------|---------------------|--------------------------------|------------------------------------------|
|                    |                     | İ                              | (\$)                                     |
| 1 Mile             | POPULATION<br>2,064 | DAYTIME<br>POPULATION<br>2,746 | AVERAGE<br>HOUSEHOLD INCOME<br>\$193,098 |
| 3 Miles<br>5 Miles | 26,169<br>67,644    | 24,187<br>65,110               | \$164,076<br>\$157,197                   |