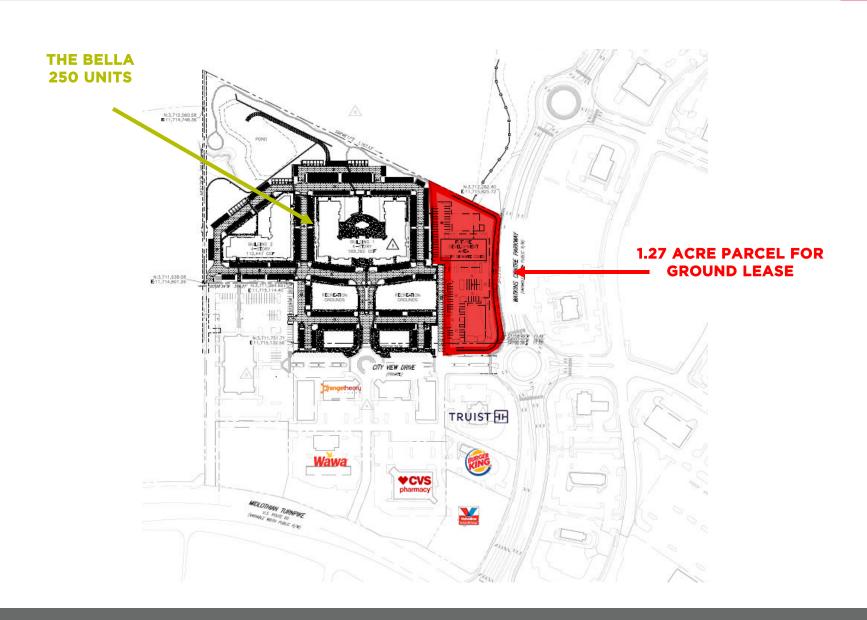

# SITE PLAN

#### PROPERTY FEATURES

- 1.27 Acres available for ground lease
- Abundant parking
- Excellent access to Midlothian Tpke and Route 288
- Adjacent to The Aire at Westchester –
  2,200 home development and The Bella at Westchester –
  250 units