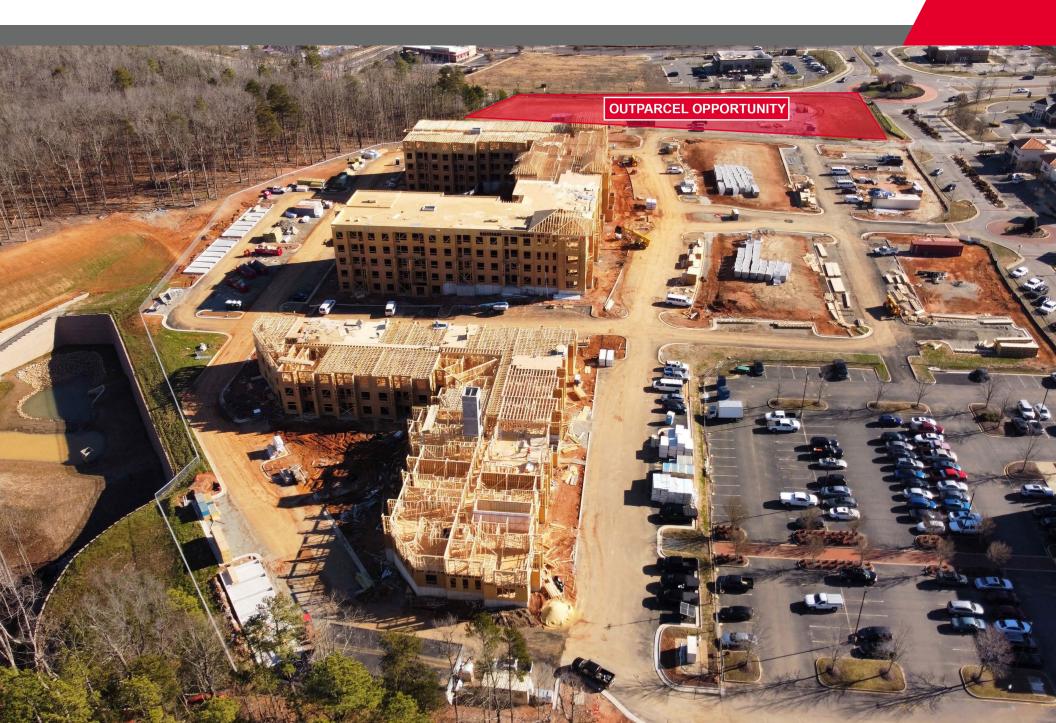

# OUTPARCEL OPPORTUNITY

#### PROPERTY FEATURES

- 1.27 Acres available for ground lease
- Abundant parking
- Excellent access to Midlothian Tpke and Route 288
- Adjacent to The Aire at Westchester –
  2,200 home development and The Bella at Westchester –
  250 units