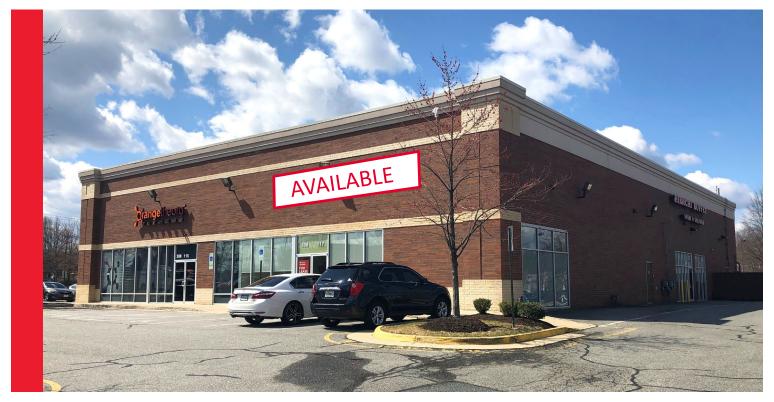

## **Doc Stone Commons**

308 Worth Avenue | Stafford, VA 22556 | For Lease

# **Property Features**

- · 2,837 SF Retail suite available
- Former restaurant space
- Located on Garrisonville Road in North Stafford; one mile west of I-95, exit 143B
- Trade area averages 46,000 + ADT and caters to Quantico Military Base and FBI headquarters
- Localities boast some of the highest residential growth in the area