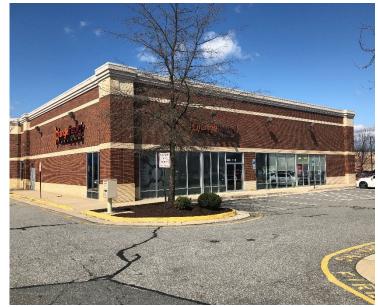

# **Property Features**

- · 2,837 SF Retail suite available
- Former restaurant space
- Located on Garrisonville Road in North Stafford; one mile west of I-95, exit 143B
- Trade area averages 46,000 + ADT and caters to Quantico Military Base and FBI headquarters
- Localities boast some of the highest residential growth in the area