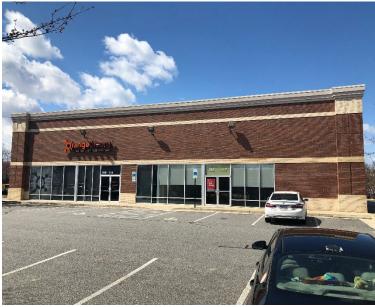

# **Property Features**

- · 2,837 SF Retail suite available
- Former restaurant space
- Located on Garrisonville Road in North Stafford; one mile west of I-95, exit 143B
- Trade area averages 46,000 + ADT and caters to Quantico Military Base and FBI headquarters
- Localities boast some of the highest residential growth in the area