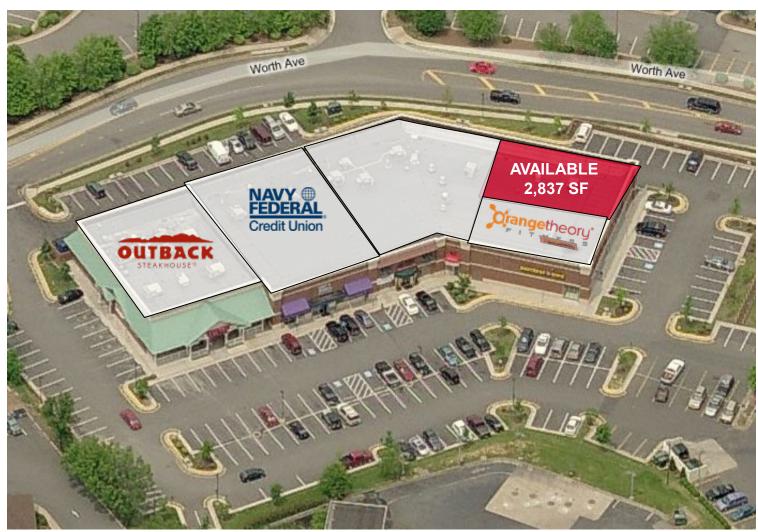

### **SITE PLAN**

# **Property Features**

- · 2,837 SF Retail suite available
- Former restaurant space
- Located on Garrisonville Road in North Stafford; one mile west of I-95, exit 143B
- Trade area averages 46,000 + ADT and caters to Quantico Military Base and FBI headquarters
- Localities boast some of the highest residential growth in the area