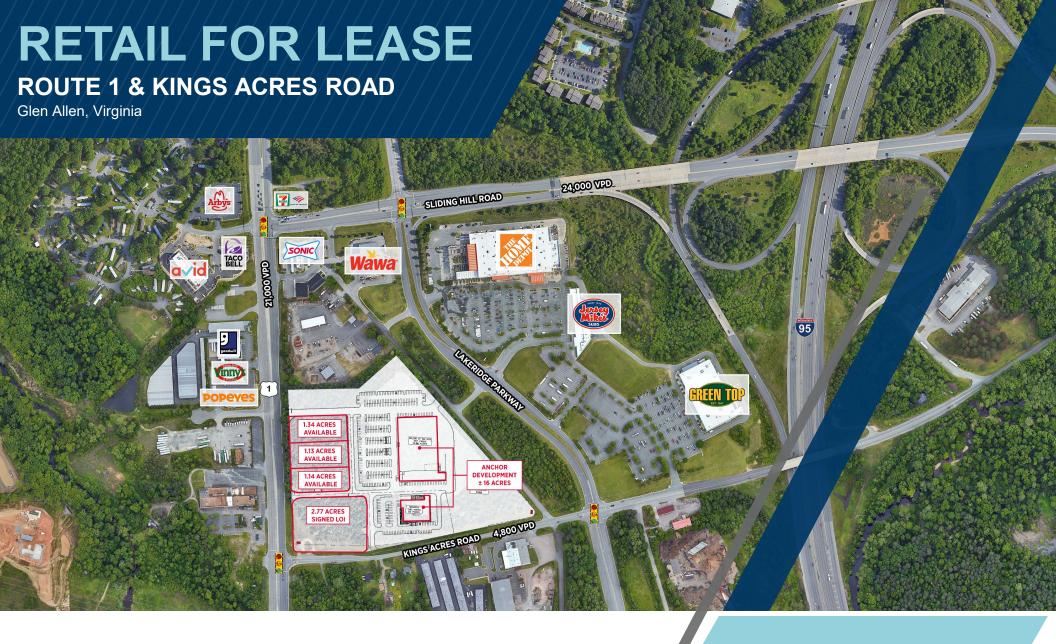

### **ANCHOR OPPORTUNITIES**

# PROPERTY **FEATURES**

#### **FEATURES**

- Availabilities
  - ± 16 Acre Anchor Opportunities
- Retail development with Anchor and JR Anchor opportunity
- Now Pre-Leasing
- Route 1 21,000 VPD
- Signalized corner
- Multiple points of access
- Easy I-95 access