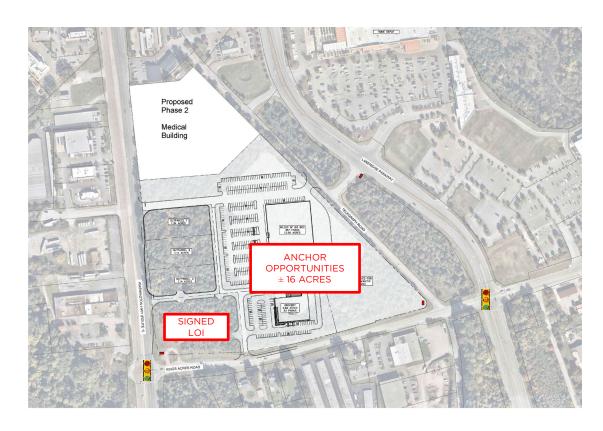

# NEIGHBORHOOD **DEVELOPMENT**

| 1 Mile    | 3 Miles                               | 5 Miles                                                                                                       | 15 Minutes                                                                                                                                                             |
|-----------|---------------------------------------|---------------------------------------------------------------------------------------------------------------|------------------------------------------------------------------------------------------------------------------------------------------------------------------------|
| 1,958     | 36,382                                | 94,264                                                                                                        | 262,791                                                                                                                                                                |
| 872       | 13,574                                | 36,883                                                                                                        | 109,227                                                                                                                                                                |
| \$77,067  | \$97,126                              | \$87,694                                                                                                      | \$80,200                                                                                                                                                               |
| \$100,805 | \$134,102                             | \$120,489                                                                                                     | \$115,442                                                                                                                                                              |
| 977       | 12,322                                | 48,895                                                                                                        | 169,595                                                                                                                                                                |
|           | 1,958<br>872<br>\$77,067<br>\$100,805 | 1,958       36,382         872       13,574         \$77,067       \$97,126         \$100,805       \$134,102 | 1,958       36,382       94,264         872       13,574       36,883         \$77,067       \$97,126       \$87,694         \$100,805       \$134,102       \$120,489 |

94,264

5-MILES POPULATION

36,883

5-MILES NO. OF HOUSEHOLDS

\$100,805

1-MILE AVERAGE HOUSEHOLD INCOME

48,895

5-MILES **EMPLOYEES** 

±4,000

**NEW HOMES APPROVED** 

2.6%

**2023 5-MILE GROWTH RATE** 