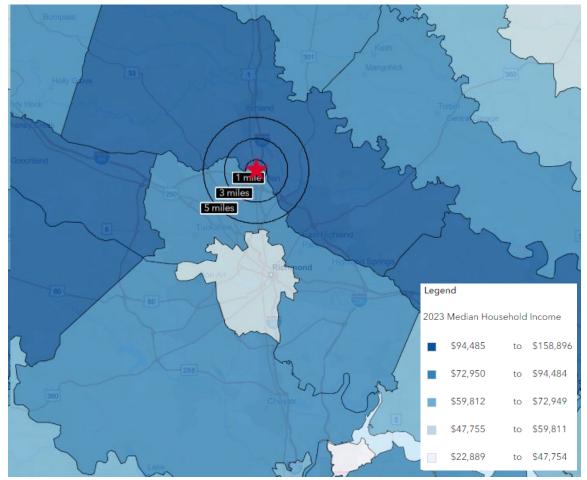

### **ANCHOR OPPORTUNITIES**

#### **ANNIE O'CONNOR**

First Vice President +1 804 697 3451 annie.oconnor@thalhimer.com

#### **ALEX WOTRING**

Senior Vice President +1 804 344 7163 alex.wotring@thalhimer.com

#### **CONNIE JORDAN NIELSEN**

Senior Vice President +1 804 363 6000 connie.nielsen @thalhimer.com

# PRIME LOCATION ON ROUTE 1



**THALHIMER** 

# PROPERTY **FEATURES**

#### **FEATURES**

- Availabilities
  - ± 16 Acre Anchor Opportunities
- Retail development with Anchor and JR Anchor opportunity
- Now Pre-Leasing
- Route 1 21,000 VPD
- Signalized corner
- Multiple points of access
- Easy I-95 access



# JOIN NEARBY RETAILERS Where Creativity Happens Where Creativity Happens Where Creativity Happens Wawa TARGET Wawa Five Guys Burgers and FRIES

# NEIGHBORHOOD **DEVELOPMENT**



| 1 Mile    | 3 Miles                               | 5 Miles                                                                                                       | 15 Minutes                                                                                                                                                             |
|-----------|---------------------------------------|---------------------------------------------------------------------------------------------------------------|------------------------------------------------------------------------------------------------------------------------------------------------------------------------|
| 1,958     | 36,382                                | 94,264