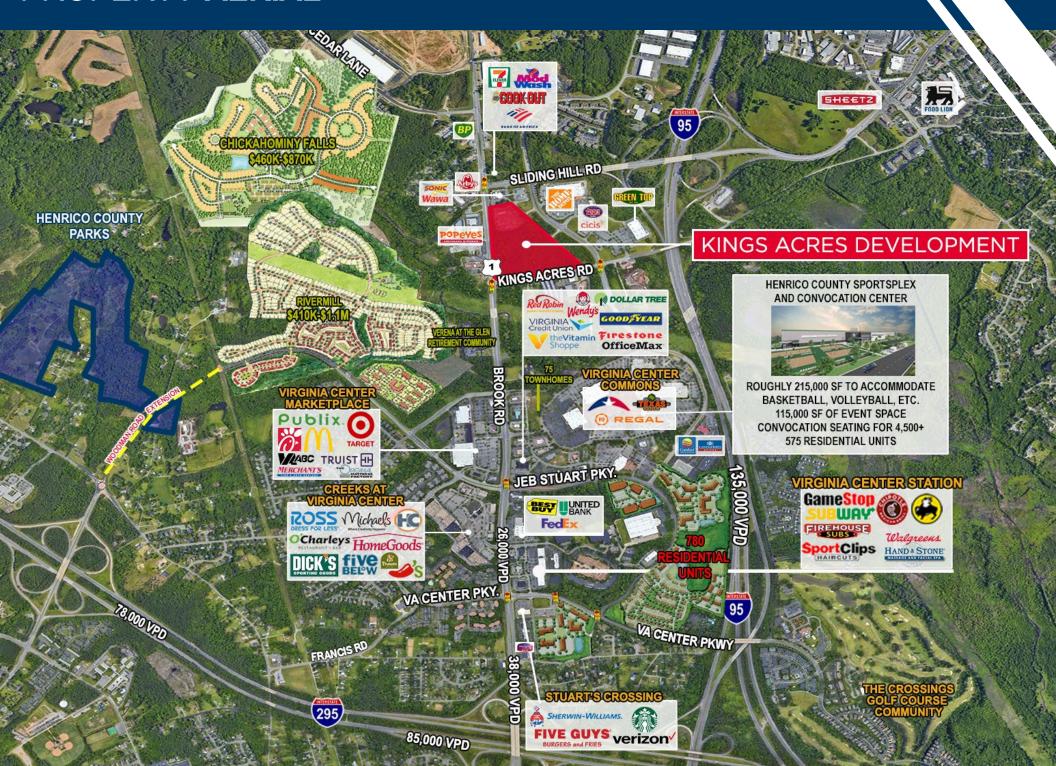

| 169,595                                                                                                                                                                |
|           | 1,958<br>872<br>\$77,067<br>\$100,805 | 1,958       36,382         872       13,574         \$77,067       \$97,126         \$100,805       \$134,102 | 1,958       36,382       94,264         872       13,574       36,883         \$77,067       \$97,126       \$87,694         \$100,805       \$134,102       \$120,489 |



94,264

5-MILES POPULATION



36,883

5-MILES NO. OF HOUSEHOLDS



\$100,805

1-MILE AVERAGE HOUSEHOLD INCOME



48,895

5-MILES **EMPLOYEES** 



±4,000

**NEW HOMES APPROVED** 



2.6%

**2023 5-MILE GROWTH RATE** 

## PROPERTY **AERIAL**





## RESIDENTIAL PROPERTY AERIAL