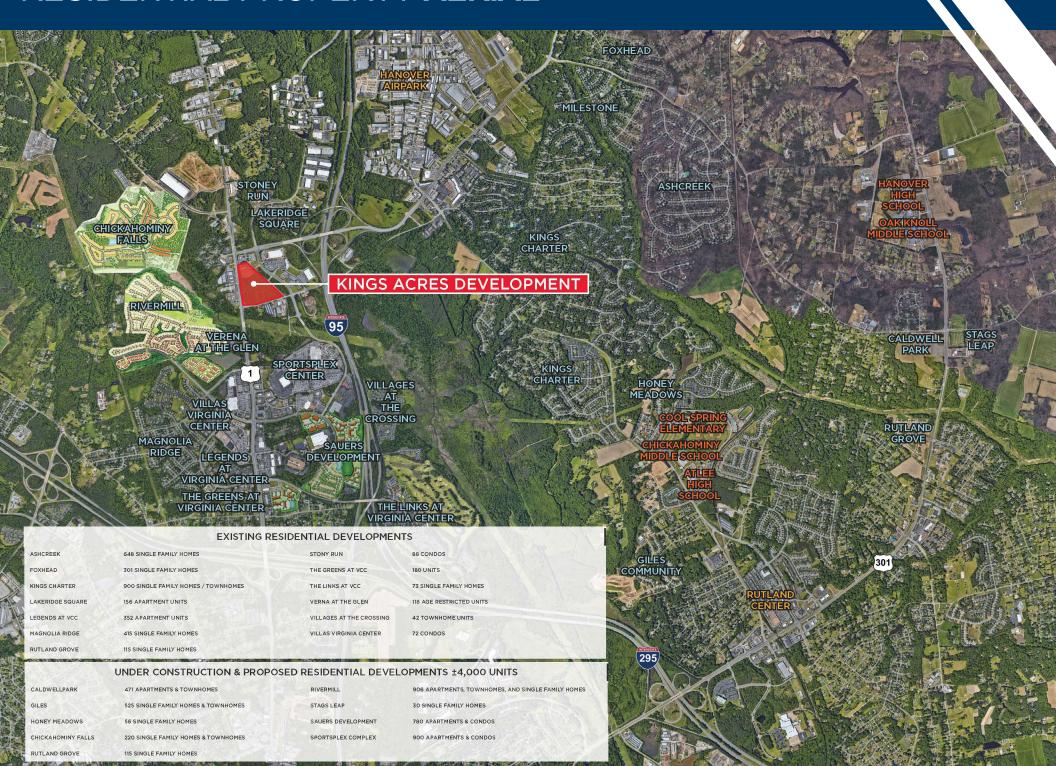

±4,000

**NEW HOMES APPROVED** 

2.6%

**2023 5-MILE GROWTH RATE** 

## RESIDENTIAL PROPERTY AERIAL