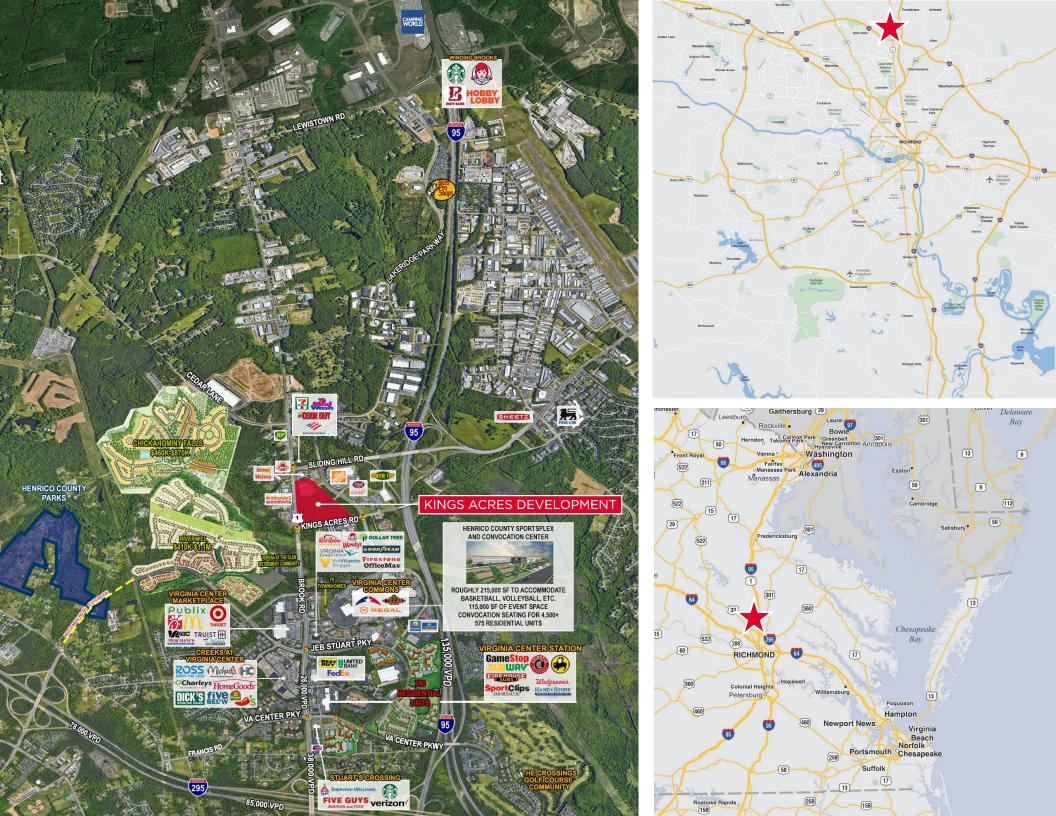

#### **FEATURES**

- Availabilities
  - ± 16 Acre Anchor Opportunities
- Retail development with Anchor and JR Anchor opportunity
- Now Pre-Leasing
- Route 1 21,000 VPD
- Signalized corner
- Multiple points of access
- Easy I-95 access

# JOIN NEARBY RETAILERS Where Creativity Happens Where Creativity Happens Where Creativity Happens Wawa TARGET Wawa Five Guys Burgers and FRIES

## PROPERTY **AERIAL**