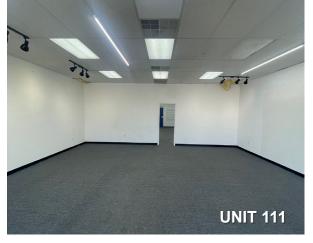

## **SPECIFICATIONS**

**Total Size:** 56,402 SF

Available SF: Unit 102: 2,982 SF

Unit 111: 1,600 SF

Timing: **Available Immediately** 

**Traffic Counts:** Deacon Road: 16,000 VPD

Butler Road: 23,000 VPD

| UNIT | TENANT             | SF     |
|------|--------------------|--------|
| 101  | KG CLEANERS        | 900    |
| 102  | AVAILABLE          | 2,982  |
| 103  | BARBER SHOP        | 1,200  |
| -    | WEIS               | 32,744 |
| 107  | CCG MEDICAL CLINIC | 9,100  |