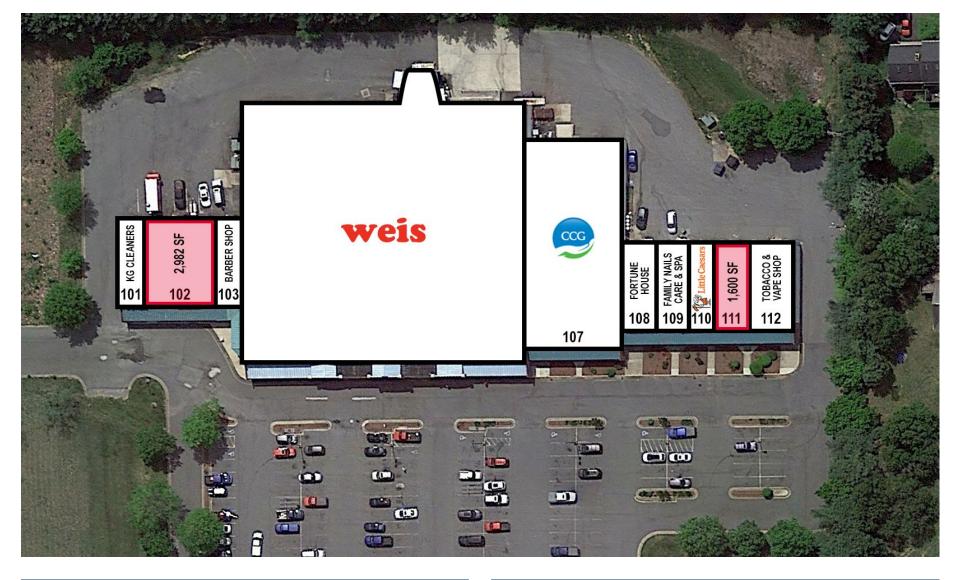

## **SPECIFICATIONS**

**Total Size:** 56,402 SF

Available SF: Unit 102: 2,982 SF

Unit 111: 1,600 SF

Timing: **Available Immediately** 

**Traffic Counts:** Deacon Road: 16,000 VPD

Butler Road: 23,000 VPD

| UNIT | TENANT             | SF     |
|------|--------------------|--------|
| 101  | KG CLEANERS        | 900    |
| 102  | AVAILABLE          | 2,982  |
| 103  | BARBER SHOP        | 1,200  |
| -    | WEIS               | 32,744 |
| 107  | CCG MEDICAL CLINIC | 9,100  |

| UNIT | TENANT                  | SF    |
|------|-------------------------|-------|
| 108  | FORTUNE HOUSE           | 1,600 |
| 109  | FAMILY NAILS CARE & SPA | 1,600 |
| 110  | LITTLE CAESARS          | 1,200 |
| 111  | AVAILABLE               | 1,600 |
| 112  | TOBACCO & VAPE SHOP     | 2,000 |