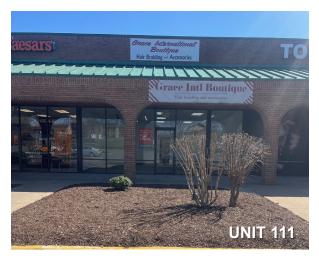

| UNIT | TENANT                  | SF    |
|------|-------------------------|-------|
| 108  | FORTUNE HOUSE           | 1,600 |
| 109  | FAMILY NAILS CARE & SPA | 1,600 |
| 110  | LITTLE CAESARS          | 1,200 |
| 111  | AVAILABLE               | 1,600 |
| 112  | TOBACCO & VAPE SHOP     | 2,000 |