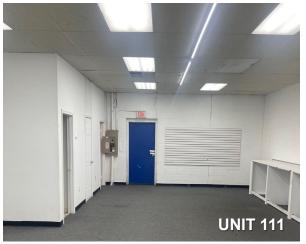

| UNIT | TENANT                  | SF    |
|------|-------------------------|-------|
| 108  | FORTUNE HOUSE           | 1,600 |
| 109  | FAMILY NAILS CARE & SPA | 1,600 |
| 110  | LITTLE CAESARS          | 1,200 |
| 111  | AVAILABLE               | 1,600 |
| 112  | TOBACCO & VAPE SHOP     | 2,000 |