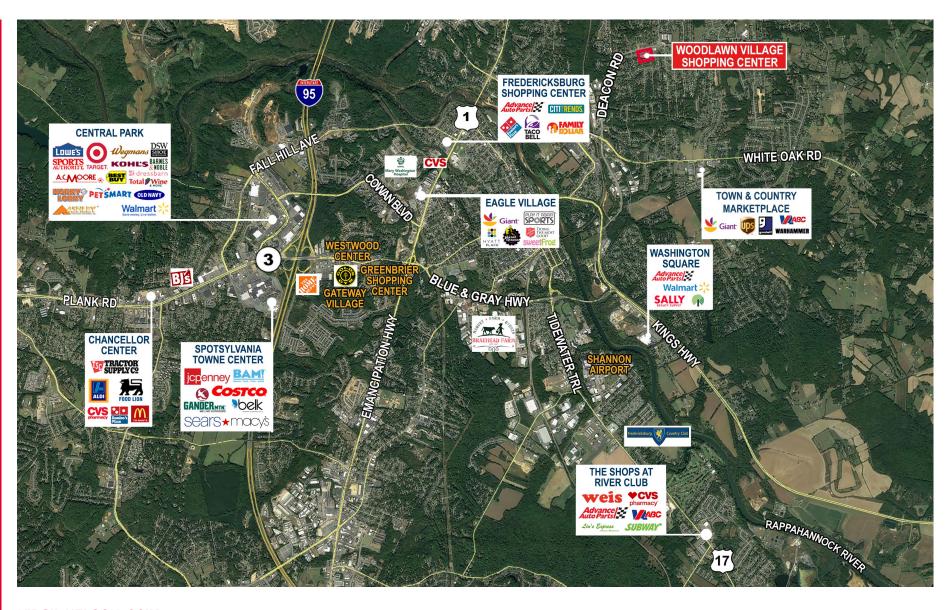

| UNIT | TENANT             | SF     |
|------|--------------------|--------|
| 101  | KG CLEANERS        | 900    |
| 102  | AVAILABLE          | 2,982  |
| 103  | BARBER SHOP        | 1,200  |
| -    | WEIS               | 32,744 |
| 107  | CCG MEDICAL CLINIC | 9,100  |

| UNIT | TENANT                  | SF    |
|------|-------------------------|-------|
| 108  | FORTUNE HOUSE           | 1,600 |
| 109  | FAMILY NAILS CARE & SPA | 1,600 |
| 110  | LITTLE CAESARS          | 1,200 |
| 111  | AVAILABLE               | 1,600 |
| 112  | TOBACCO & VAPE SHOP     | 2,000 |





















## **DEMOGRAPHICS 5 Miles** 10 Miles 3 Mile **Population** 40,345 82,587 254,665 Households 14,555 31,124 88,829 Avg. HH Income \$135,274 \$124,126 \$138,514 **Daytime Population** 44,849 95,153 232,778



## **VIRGIL NELSON, CCIM**

Senior Vice President 540 322 4150 virgil.nelson@thalhimer.com 1125 Emancipation Hwy. Suite 350 Fredericksburg, VA 22401 www.thalhimer.com



Independently Owned and Operated / A Member of the Cushman & Wakefield Alliance