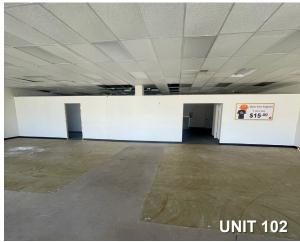

## **SPECIFICATIONS**

**Total Size:** 56,402 SF

Available SF: Unit 102: 2,982 SF

Unit 111: 1,600 SF

Timing: **Available Immediately** 

**Traffic Counts:** Deacon Road: 16,000 VPD

Butler Road: 23,000 VPD

| UNIT | TENANT             | SF     |
|------|--------------------|--------|
| 101  | KG CLEANERS        | 900    |
| 102  | AVAILABLE          | 2,982  |
| 103  | BARBER SHOP        | 1,200  |
| -    | WEIS               | 32,744 |
| 107  | CCG MEDICAL CLINIC | 9,100  |