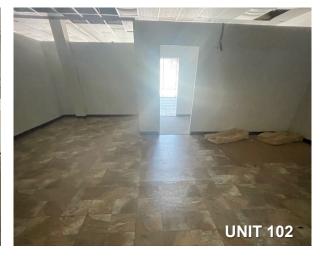

## **SPECIFICATIONS**

**Total Size:** 56,402 SF

Available SF: Unit 102: 2,982 SF

Unit 111: 1,600 SF

Timing: **Available Immediately** 

**Traffic Counts:** Deacon Road: 16,000 VPD

Butler Road: 23,000 VPD

| UNIT | TENANT             | SF     |
|------|--------------------|--------|
| 101  | KG CLEANERS        | 900    |
| 102  | AVAILABLE          | 2,982  |
| 103  | BARBER SHOP        | 1,200  |
| -    | WEIS               | 32,744 |
| 107  | CCG MEDICAL CLINIC | 9,100  |