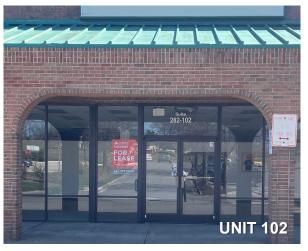

## **SPECIFICATIONS**

**Total Size:** 56,402 SF

Available SF: Unit 102: 2,982 SF

Unit 111: 1,600 SF

Timing: **Available Immediately** 

**Traffic Counts:** Deacon Road: 16,000 VPD

Butler Road: 23,000 VPD

| UNIT | TENANT             | SF     |
|------|--------------------|--------|
| 101  | KG CLEANERS        | 900    |
| 102  | AVAILABLE          | 2,982  |
| 103  | BARBER SHOP        | 1,200  |
| -    | WEIS               | 32,744 |
| 107  | CCG MEDICAL CLINIC | 9,100  |