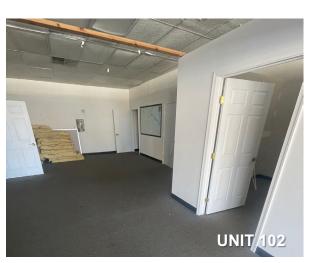

## **SPECIFICATIONS**

**Total Size:** 56,402 SF

Available SF: Unit 102: 2,982 SF

Unit 111: 1,600 SF

Timing: **Available Immediately** 

**Traffic Counts:** Deacon Road: 16,000 VPD

Butler Road: 23,000 VPD

| UNIT | TENANT             | SF     |
|------|--------------------|--------|
| 101  | KG CLEANERS        | 900    |
| 102  | AVAILABLE          | 2,982  |
| 103  | BARBER SHOP        | 1,200  |
| -    | WEIS               | 32,744 |
| 107  | CCG MEDICAL CLINIC | 9,100  |