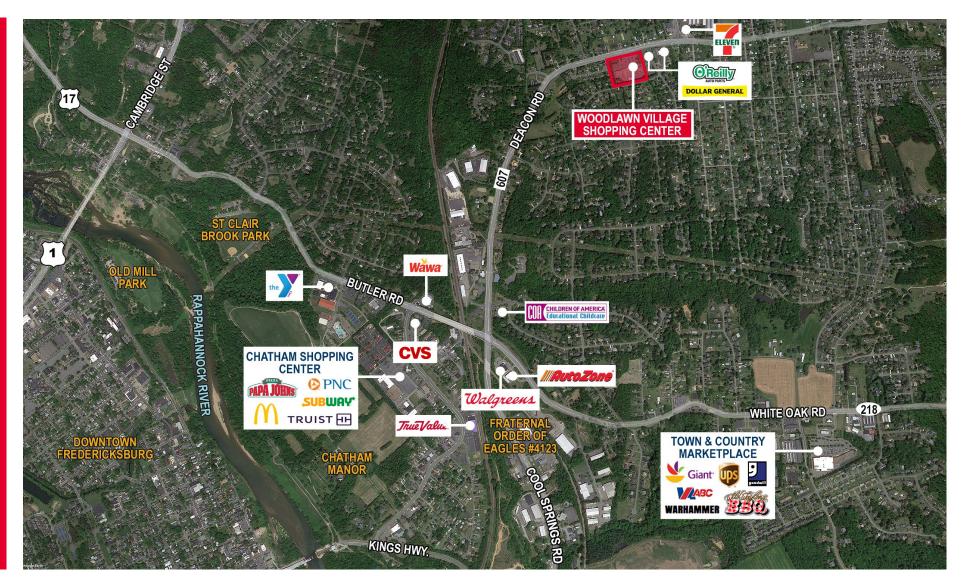

*SPECIFICATIONS**

**Total Size:** 56,402 SF

Available SF: Unit 102: 2,982 SF

Unit 111: 1,600 SF

Timing: **Available Immediately** 

**Traffic Counts:** Deacon Road: 16,000 VPD

Butler Road: 23,000 VPD



| UNIT | TENANT             | SF     |
|------|--------------------|--------|
| 101  | KG CLEANERS        | 900    |
| 102  | AVAILABLE          | 2,982  |
| 103  | BARBER SHOP        | 1,200  |
| -    | WEIS               | 32,744 |
| 107  | CCG MEDICAL CLINIC | 9,100  |

| UNIT | TENANT                  | SF    |
|------|-------------------------|-------|
| 108  | FORTUNE HOUSE           | 1,600 |
| 109  | FAMILY NAILS CARE & SPA | 1,600 |
| 110  | LITTLE CAESARS          | 1,200 |
| 111  | AVAILABLE               | 1,600 |
| 112  | TOBACCO & VAPE SHOP     | 2,000 |





















## **DEMOGRAPHICS 5 Miles** 10 Miles 3 Mile **Population** 40,345 82,587 254,665 Households 14,555 31,124 88,829 Avg. HH Income \$135,274 \$124,126 \$138,514 **Daytime Population** 44,849 95,153 232,778



## **VIRGIL NELSON, CCIM**

Senior Vice President 540 322 4150 virgil.nelson@thalhimer.com 1125 Emancipation Hwy. Suite 350 Fredericksburg, VA 22401 www.thalhimer.com



Independently Owned and Operated / A Member of the Cushman & Wakefield Alliance