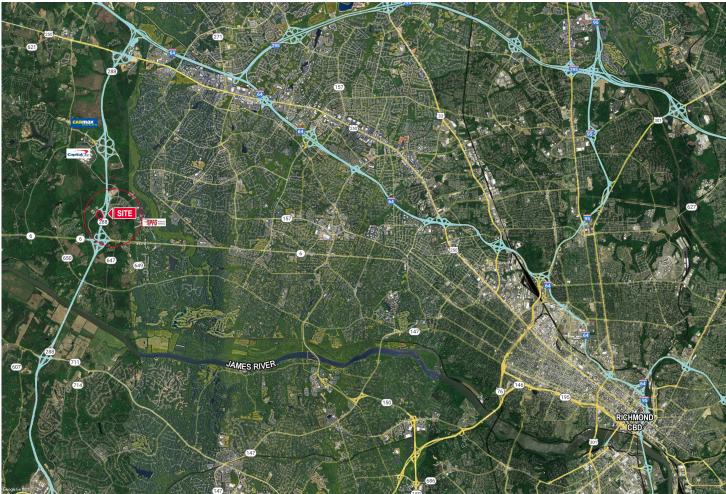

### **Property Features**

- APPROX. 23.178 ACRES
- Located within West Creek Business Park with direct access to a full interchange to Route 288
- Great access to I-64 and I-295 interchanges
- M-1
- Utilities to site
- Conceptual Layouts available upon request