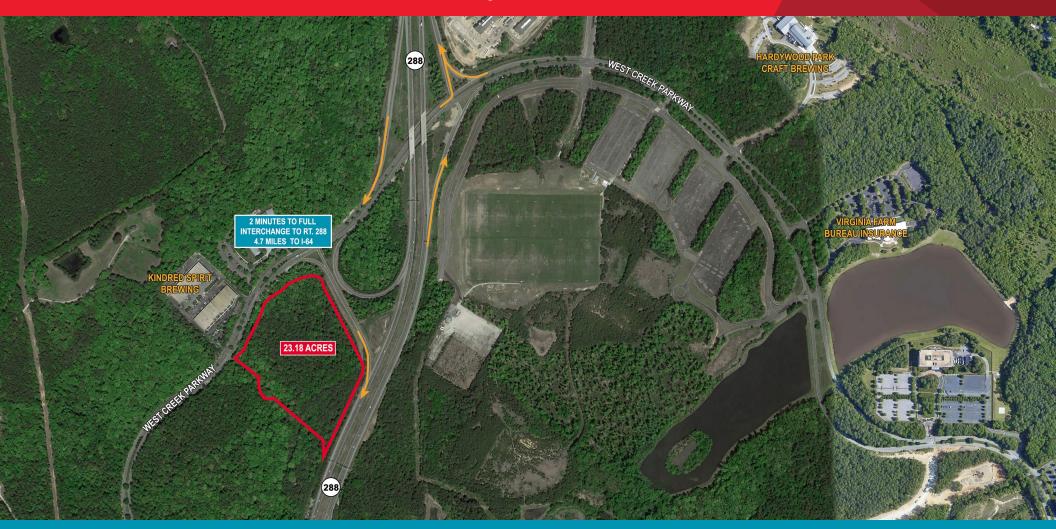

### **Approx. 23.178 Acres Within West Creek Business Park**

For more information, contact:

### **Property Features**

- APPROX. 23.178 ACRES
- Located within West Creek Business Park with direct access to a full interchange to Route 288
- Great access to I-64 and I-295 interchanges
- M-1
- Utilities to site
- Conceptual Layouts available upon request