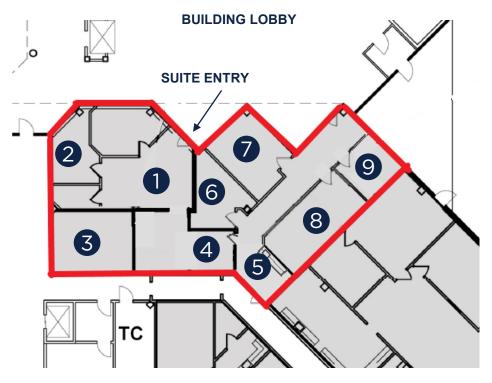

# 2,391 RSF SUBLEASE

A V A I L A B L E I M M E D I A T E L Y







### SF

Suite 152 - 2,391 RSF Sublease runs through 8/31/2025



### FLOOR PLAN

Move in ready
Modern finishes throughout
Reception area
2 conference rooms or open works rooms
5 private offices
Snazzy pantry
Windows into atrium



#### **BUILDING AMENITIES**

Renovated lobby with three-story atrium and water feature
Free conference room

On-site café

Renovated common area restrooms



#### **PARKING**

4:1,000 SF in surface lot surrounding building

### **SUITES 152 FLOOR PLAN**

### 2,391 RSF - SUBLEASE













0.2 MILES

RESIDENCE INN. **HUGUENOT PARK** 





# 6 MINUTES

### **3 MINUTES**

TORCHY'S TACOS, RAISING CAINES, & PIZZA, CHICK FIL A, ISLAND SHRIMP CO



## 10 MINUTES

INTERFIELD CROSSING - TRIPLE CROSSING, WONG'S TACOS, FOUR SEASONS, CYCLE BAR

### **MIDLOTHIAN**

Midlothian is on the rise! With population growing rapidly, new construction single family homes and townhomes are delivering in Midlothian at a record-setting pace. New retail destinations like Winterfield Crossing bring destination dining like Wong's Tacos and Triple Crossing Brewery and shopping to the Midlothian Turnpike corridor. New fast-casual restaurants like Torchy's Tacos and Raising Caine near the Chesterfield Town Center add to established lunch options like Tazza and First Watch near the Winchester Buil