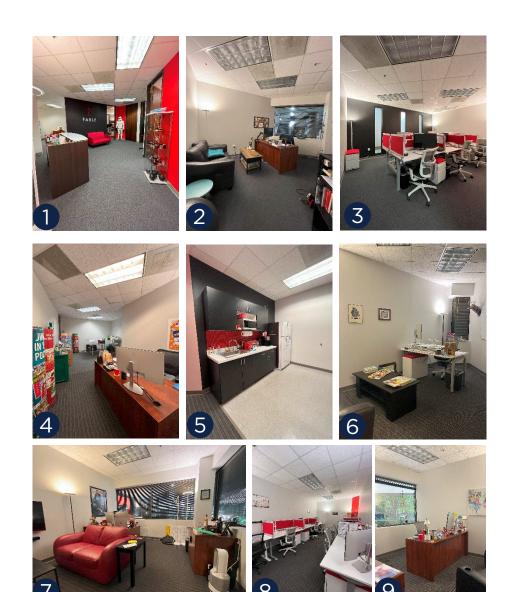

### FLOOR PLAN

Move in ready
Modern finishes throughout
Reception area
2 conference rooms or open works rooms
5 private offices
Snazzy pantry
Windows into atrium