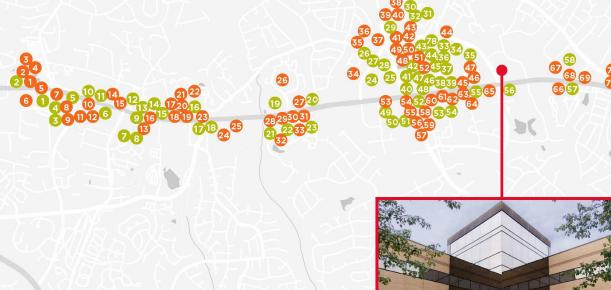

|  |    | K                   |    |                       | 7.457 |                     |    |                             |             |                     | -  |                 |    |                 |
|--|----|---------------------|----|-----------------------|-------|---------------------|----|-----------------------------|-------------|---------------------|----|-----------------|----|-----------------|
|  |    |                     |    | RETAIL                |       |                     |    |                             | RESTAURANTS |                     |    |                 |    |                 |
|  | 1  | KROGER              | 21 | PARTY CITY            | 41    | MACY'S              | 1  | STARBUCKS                   | 21          | KABUTO              | 41 | TEXAS ROADHOUSE | 61 | STARBUCKS       |
|  | 2  | ALDI                | 22 | PETCO                 | 42    | BARNES & NOBLE      | 2  | FOUR SEASONS MIDLOTHIAN     | 22          | SAHEB INDIAN BISTRO | 42 | OASIS MEXICAN   | 62 | MEZEH           |
|  | 3  | PUBLIX              | 23 | WEGMANS               | 43    | AT HOME             | 3  | TRIPLE CROSSING BREWERY     | 23          | MCDONALD'S          | 43 | CHICK-FIL-A     | 63 | MCDONALD'S      |
|  | 4  | VIRGINIA ABC        | 24 | GOODWILL              | 44    | JCPENNEY            | 4  | WONG'S TACOS                | 24          | JO-JO'S PIZZA       | 44 | POPEYES         | 64 | HARDEE'S        |
|  | 5  | SHERWIN-WILLIAMS    | 25 | VILLAGE BANK          | 45    | TJ MAXX             | 5  | CHIPOTLE                    | 25          | BURGER BACH         | 45 | STARBUCKS       | 65 | ARBY'S          |
|  | 6  | FIRESTONE           | 26 | DSW                   | 46    | HOMEGOODS           | 6  | PAPA JOHN'S                 | 26          | DOMINO'S PIZZA      | 46 | SONIC           | 66 | SUBWAY          |
|  | 7  | PLEASANTS HARDWARE  | 27 | OFFICE DEPOT          | 47    | OLD NAVY            | 7  | MOE'S                       | 27          | ZAXBY'S             | 47 | IHOP            | 67 | CHUCK E. CHEESE |
|  | 8  | YOUFIT GYM          | 28 | THE FRESH MARKET      | 48    | GAMESTOP            | 8  | O'TOOLES                    | 28          | TACO BELL           | 48 | ISLAND SHRIMP   | 68 | KICKBACK JACK'S |
|  | 9  | VILLAGE BANK        | 29 | BEST BUY              | 49    | MICHAELS            | 9  | DAIRY QUEEN                 | 29          | 101 CRAFTHOUSE      | 49 | RED ROBIN       | 69 | TACO BELL       |
|  | 10 | JOS A. BANK         | 30 | DICK'S SPORTING GOODS | 50    | ADVANCE AUTO        | 10 | TWO COMPADRES               | 30          | MISSION BBQ         | 50 | CASA DEL BARCO  | 70 | WAFFLE HOUSE    |
|  | 11 | ATLANTIC UNION BANK | 31 | LOWE'S                | 51    | BED BATH & BEYOND   | 11 | KATANA SUSHI                | 31          | PANDA EXPRESS       | 51 | CHICK-FIL-A     | 71 | APPLEBEE'S      |
|  | 12 | TRUIST              | 32 | costco                | 52    | HAVERTYS            | 12 | CAPITAL ALE HOUSE           | 32          | BLAZE PIZZA         | 52 | FIVE GUYS       | 72 | PAPA JOHN'S     |
|  | 13 | WELLS FARGO         | 33 | LIDL                  | 53    | KOHL'S              | 13 | GREAT HARVEST BREAD COMPANY | 33          | TAZIKI'S            | 53 | PANERA          | 73 | OLIVE GARDEN    |
|  | 14 | FLAGSTOP CAR WASH   | 34 | THE HOME DEPOT        | 54    | TARGET              | 14 | DUNKIN                      | 34          | AMC DINE-IN         | 54 | TRES MACHOS     | 74 | KFC             |
|  | 15 | SHELL               | 35 | DOLLAR TREE           | 55    | ATLANTIC UNION BANK | 15 | OCEANO COASTAL              | 35          | TAZZA               | 55 | CHANELLO'S      | 75 | MCDONALD'S      |
|  | 16 | CVS                 | 36 | PETSMART              | 56    | WELLS FARGO         | 16 | BRICK HOUSE DINER           | 36          | COLD STONE CREAMERY | 56 | DUNKIN          | 76 | STARBUCKS       |
|  | 17 | FIRST CITIZENS BANK | 37 | STAPLES               | 57    | O'REILLY            | 17 | CHICKEN FIESTA              | 37          | NOODLES AND COMPANY | 57 | CICIS           | 77 | SUSHI KING      |
|  | 18 | WALGREENS           | 38 | ROSS                  | 58    | BURLINGTON          | 18 | LITTLE CASEARS              | 38          | MELLOW MUSHROOM     | 58 | PLAZA AZTECA    | 78 | TORCHY'S TACOS  |
|  | 19 | WALMART             | 39 | FIVE BELOW            | 59    | TOTAL WINE          | 19 | ARBY'S                      | 39          | FIRST WATCH         | 59 | SMALLCAKES      |    |                 |
|  | 20 | SAM'S CLUB          | 40 | ULTA                  | 60    | MARSHALLS           | 20 | COAL MINE COFFEE            | 40          | CAVA                | 60 | BURGER KING     |    |                 |
|  |    |                     |    |                       |       |                     |    |                             | 70          |                     |    |                 |    | 7) 18           |