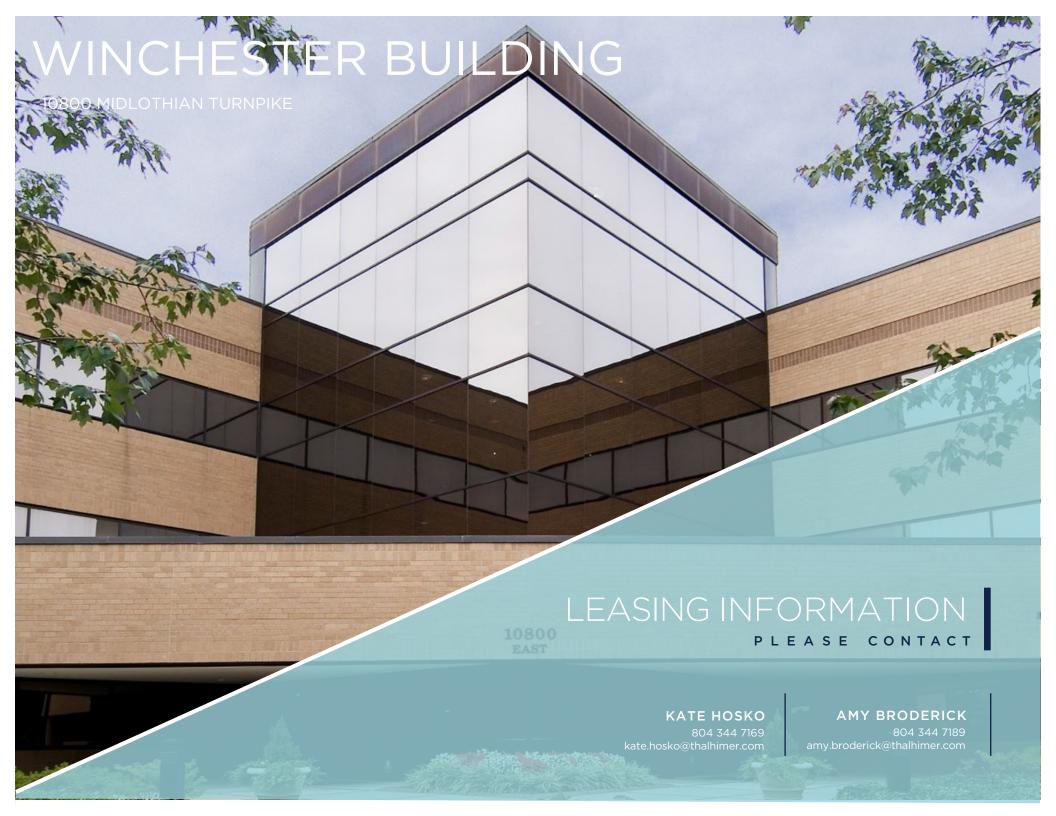

| 58    | BURLINGTON          | 18 | LITTLE CASEARS              | 38          | MELLOW MUSHROOM     | 58 | PLAZA AZTECA    | 78 | TORCHY'S TACOS  |
|  | 19 | WALMART             | 39 | FIVE BELOW            | 59    | TOTAL WINE          | 19 | ARBY'S                      | 39          | FIRST WATCH         | 59 | SMALLCAKES      |    |                 |
|  | 20 | SAM'S CLUB          | 40 | ULTA                  | 60    | MARSHALLS           | 20 | COAL MINE COFFEE            | 40          | CAVA                | 60 | BURGER KING     |    |                 |
|  |    |                     |    |                       |       |                     |    |                             | 70          |                     |    |                 |    | 7) 18           |



WINCHESTER BUILDING