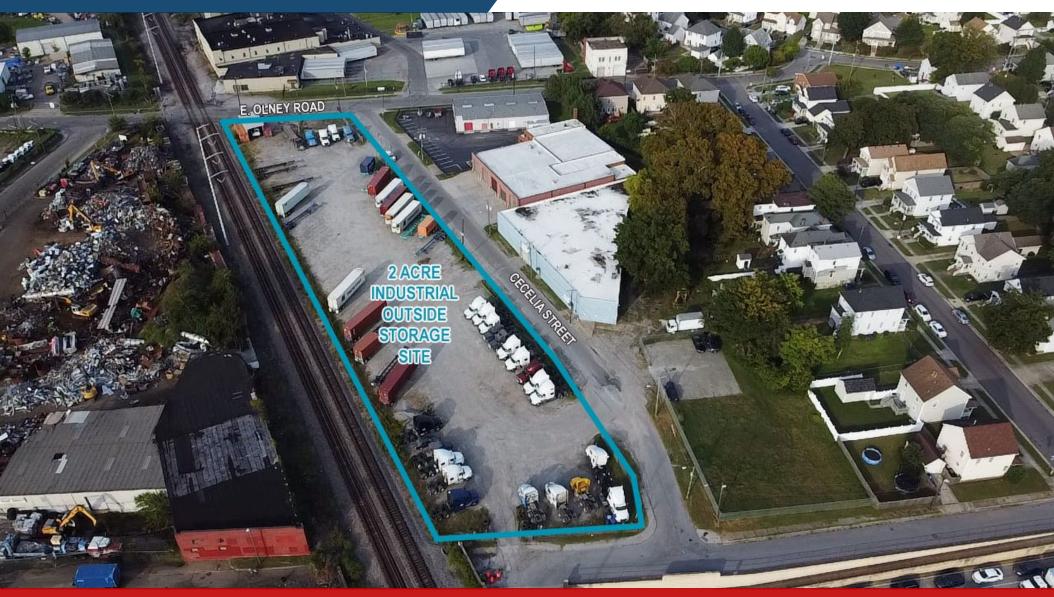

## 716 CECELIA STREET

Norfolk, VA 23504

**2 ACRE IOS AVAILABLE FOR LEASE** 

Brett Sain
Senior Associate
757 213 4153
brett.sain@thalhimer.com

**Town Center of Virginia Beach** 

222 Central Park Avenue, Suite 1500 Virginia Beach, VA 23462 757 499 2900 | thalhimer.com

## **Property Features**

- <u>+</u>2.0 Acres of Industrial Outside Storage (IOS) site
- <u>+</u>2,000 SF office space
- · Yard is fenced, lit and stabilized
- Four (4) gated access point for ingress/egress
- Central Norfolk Industrial submarket
- I-L Zoning, Light Industrial
- Economic Incentives; Located in Norfolk Enterprise Zone,
   HUB Zone & Opportunity Zone
- · Convenient access to I-264
- Less than 10 miles from Port of Virginia Marine Terminals
- Ideal for trucking, logistics, fleet vehicle or heavy equipment storage
- Available December 2023
- Lease Rate \$10,000/month, NNN