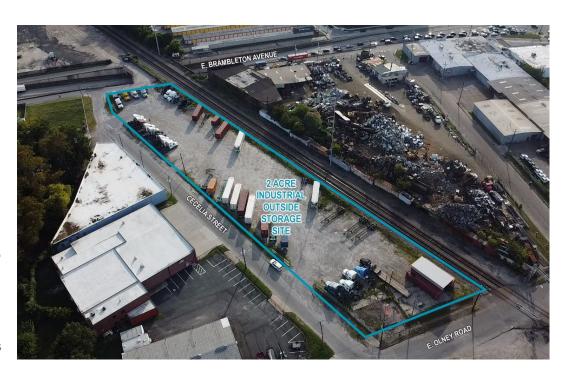

## 716 CECELIA STREET

Norfolk, VA 23504

**2 ACRE IOS AVAILABLE FOR LEASE** 

Brett Sain
Senior Associate
757 213 4153
brett.sain@thalhimer.com

**Town Center of Virginia Beach** 

222 Central Park Avenue, Suite 1500 Virginia Beach, VA 23462 757 499 2900 | thalhimer.com

## **Property Features**

- <u>+</u>2.0 Acres of Industrial Outside Storage (IOS) site
- <u>+</u>2,000 SF office space
- · Yard is fenced, lit and stabilized
- Four (4) gated access point for ingress/egress
- Central Norfolk Industrial submarket
- I-L Zoning, Light Industrial
- Economic Incentives; Located in Norfolk Enterprise Zone,
   HUB Zone & Opportunity Zone
- · Convenient access to I-264
- Less than 10 miles from Port of Virginia Marine Terminals
- Ideal for trucking, logistics, fleet vehicle or heavy equipment storage
- Available December 2023
- Lease Rate \$10,000/month, NNN