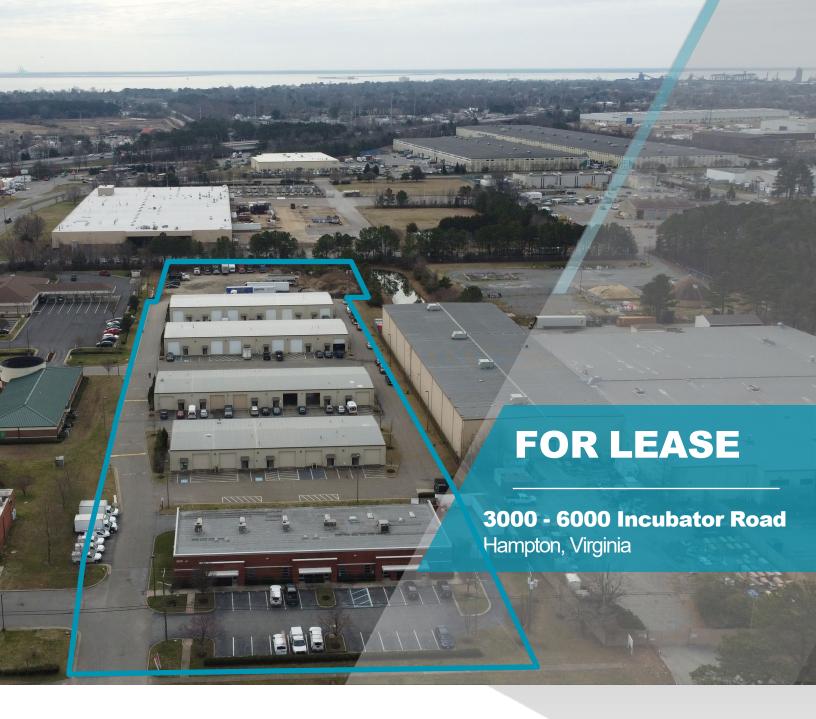

## Incubator Business Suites Copeland Industrial Park

## FOR LEASE Incubator Business Suites

#### **Property Highlights**

M-3, Heavy Industrial Zoning

|                  | 3000   Suite 101-102       | 6000   Suite 106  |
|------------------|----------------------------|-------------------|
| Square Footage   | 1,800 SF                   | 900 SF            |
| Warehouse Space  | 1,400 SF                   | 700 SF            |
| Office Space     | 400 SF                     | 200 SF            |
| Drive-In Loading | 2 (12' x 14') – Drive Thru | 1 (12' x 14')     |
| Power            | Single Phase 110v          | Single Phase 110v |
| Clear Height     | 15' - 17'                  | 15′ - 17′         |