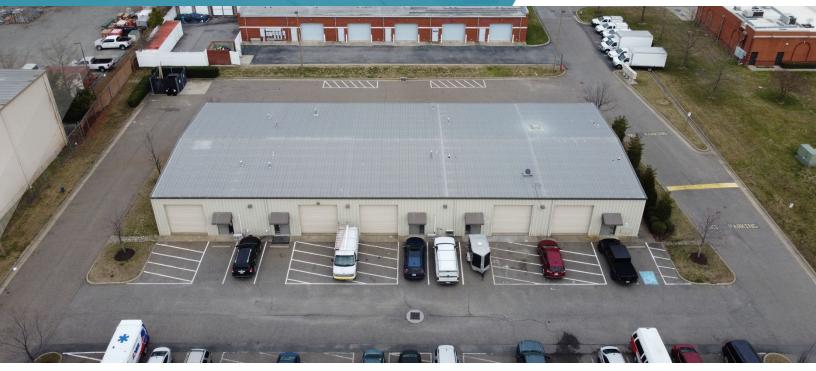

#### **Property Highlights**

M-3, Heavy Industrial Zoning

|                  | 3000   Suite 101-102       | 6000   Suite 106  |
|------------------|----------------------------|-------------------|
| Square Footage   | 1,800 SF                   | 900 SF            |
| Warehouse Space  | 1,400 SF                   | 700 SF            |
| Office Space     | 400 SF                     | 200 SF            |
| Drive-In Loading | 2 (12' x 14') – Drive Thru | 1 (12' x 14')     |
| Power            | Single Phase 110v          | Single Phase 110v |
| Clear Height     | 15' - 17'                  | 15′ - 17′         |

#### Space Available

| 3000   101-102                                    | 1,800 SF | \$1,950 / Month | April 1 <sup>st</sup> |  |  |
|---------------------------------------------------|----------|-----------------|-----------------------|--|--|
| 6000   106                                        | 900 SF   | \$975 / month   | June 1 <sup>st</sup>  |  |  |
| Rate Includes: CAM, Trash Disposal, Water & Sewer |          |                 |                       |  |  |