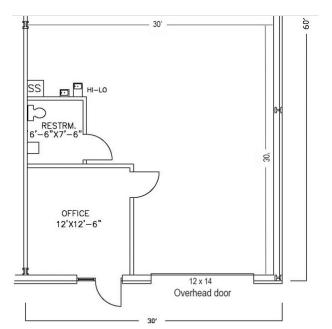

### FOR LEASE Incubator Business Suites

3000 | 101-102

6000 | 106

NEW CONSTRUCTION PLAN SCALE: 1/8"=1'-0"