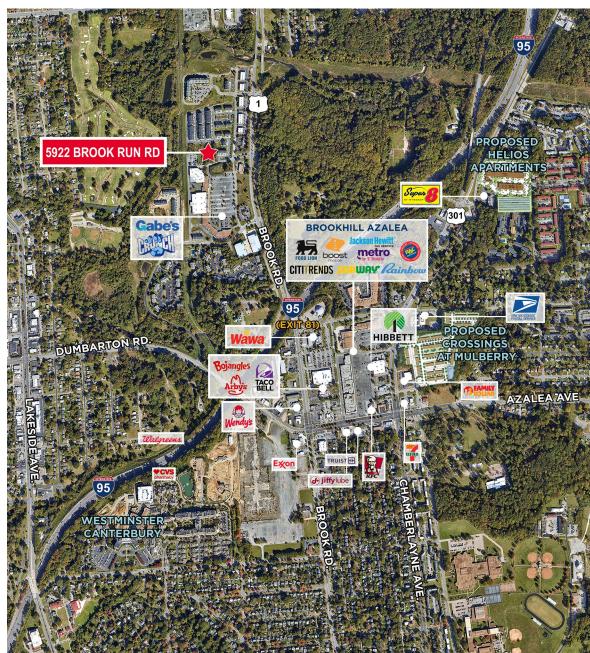

#### **Property Overview**

- 2 acres ready for development
- Zoned B3-C
- Convenient to surrounding retail amenities
- Easy access to Route 1 and I-95 (Exit 81)
- · Just north of the City of Richmond
- Located in Henrico County
- 2 miles from Henrico High School, which offers two specialty centers – The International Baccalaureate Diploma Program and The Center for Arts Program