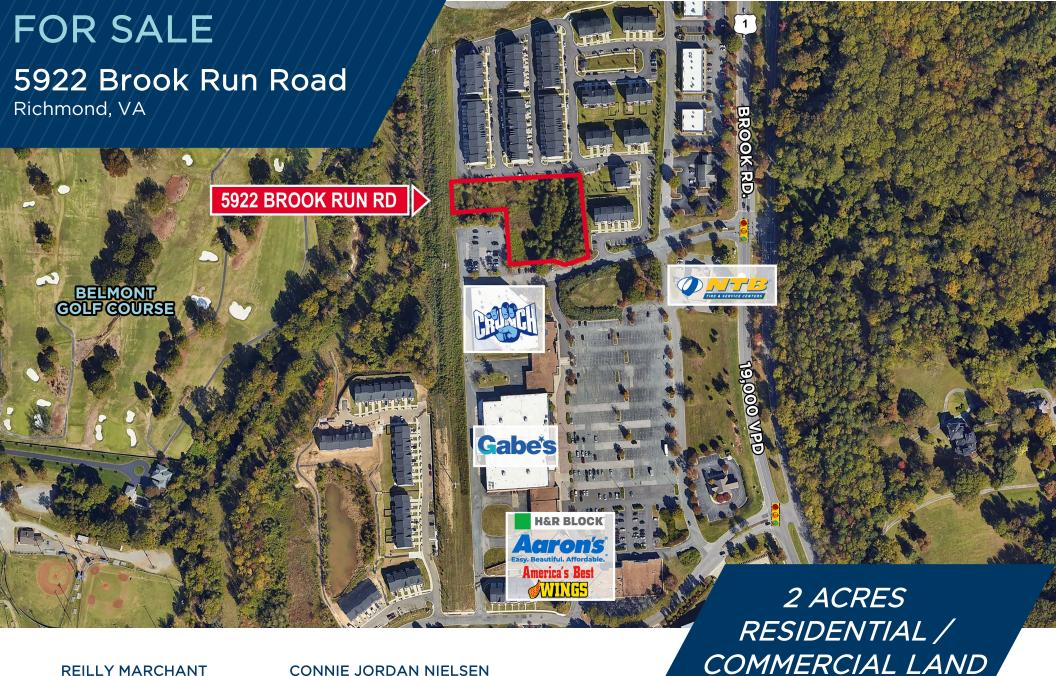

#### **Property Overview**

- 2 acres ready for development
- Zoned B3-C
- Convenient to surrounding retail amenities
- Easy access to Route 1 and I-95 (Exit 81)
- · Just north of the City of Richmond
- Located in Henrico County
- 2 miles from Henrico High School, which offers two specialty centers – The International Baccalaureate Diploma Program and The Center for Arts Program