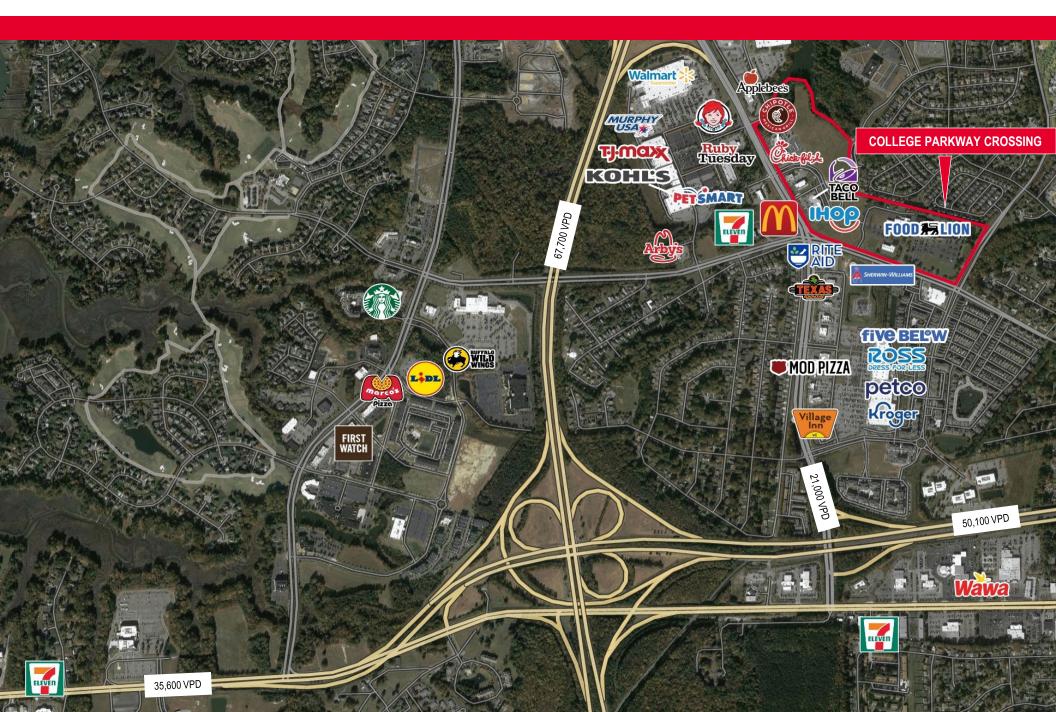

### **NEIGHBORHOOD DEMOGRAPHICS**

6550 Hampton Roads Parkway, Suffolk, VA 23435

6550 Hampton Roads Parkway, Suffolk, VA 23435