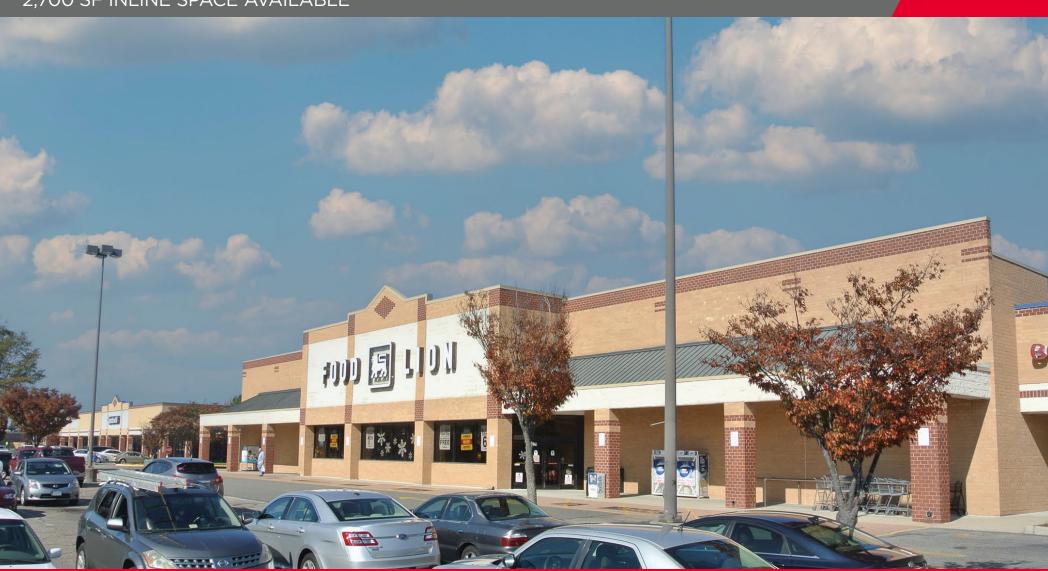

6550 Hampton Roads Parkway, Suffolk, VA 23435

2,700 SF INLINE SPACE AVAILABLE

Dean Martin / First Vice President / dean.martin@thalhimer.com / 757 213 4158

6550 Hampton Roads Parkway, Suffolk, VA 23435

#### PROPERTY FEATURES

- 2,700 SF inline space with sound insulation
- · A signature Food Lion-anchored neighborhood center
- New construction pad opportunities available
- 335+ parking spaces
- Easy access to I-664
- 28.000 VPD
- Great opportunity for retailers to strategically enter into the heart of the expansive and vibrant Harbourview submarket
- \$18.00 PSF