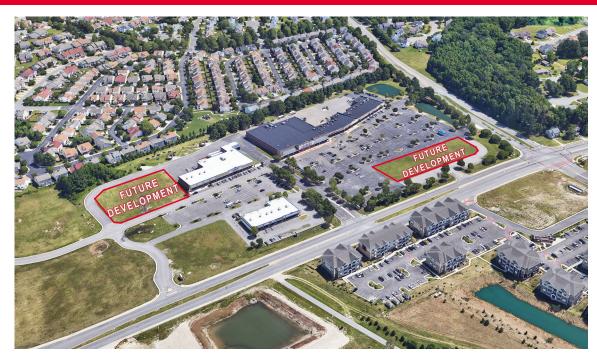

#### PROPERTY FEATURES

- 2,700 SF inline space with sound insulation
- · A signature Food Lion-anchored neighborhood center
- New construction pad opportunities available
- 335+ parking spaces
- Easy access to I-664
- 28.000 VPD
- Great opportunity for retailers to strategically enter into the heart of the expansive and vibrant Harbourview submarket
- \$18.00 PSF