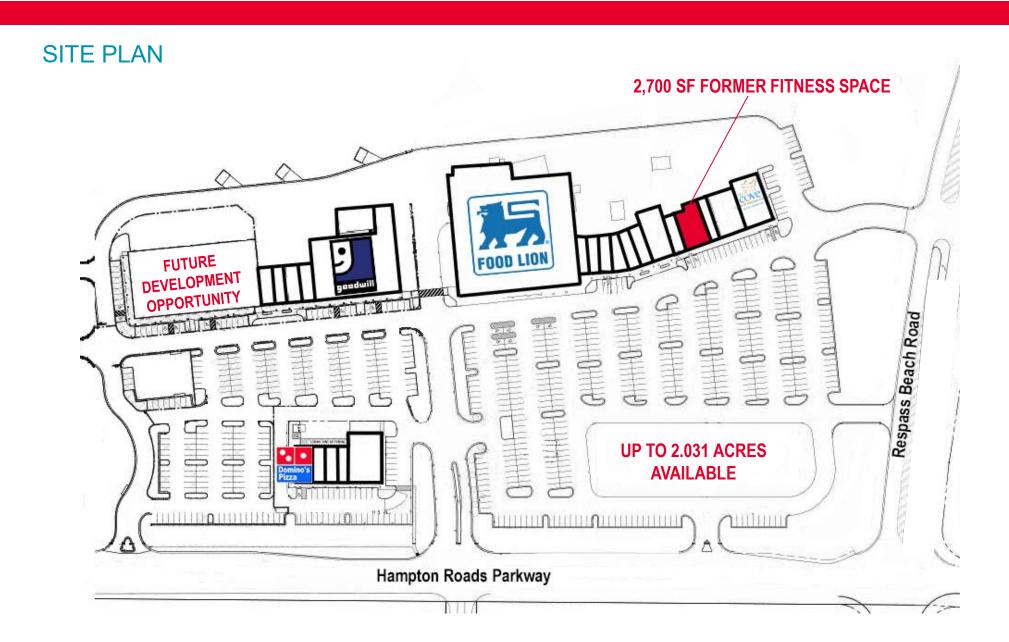

6550 Hampton Roads Parkway, Suffolk, VA 23435

2,700 SF INLINE SPACE AVAILABLE

Dean Martin / First Vice President / dean.martin@thalhimer.com / 757 213 4158

6550 Hampton Roads Parkway, Suffolk, VA 23435

#### PROPERTY FEATURES

- 2,700 SF inline space with sound insulation
- · A signature Food Lion-anchored neighborhood center
- New construction pad opportunities available
- 335+ parking spaces
- Easy access to I-664
- 28.000 VPD
- Great opportunity for retailers to strategically enter into the heart of the expansive and vibrant Harbourview submarket
- \$18.00 PSF