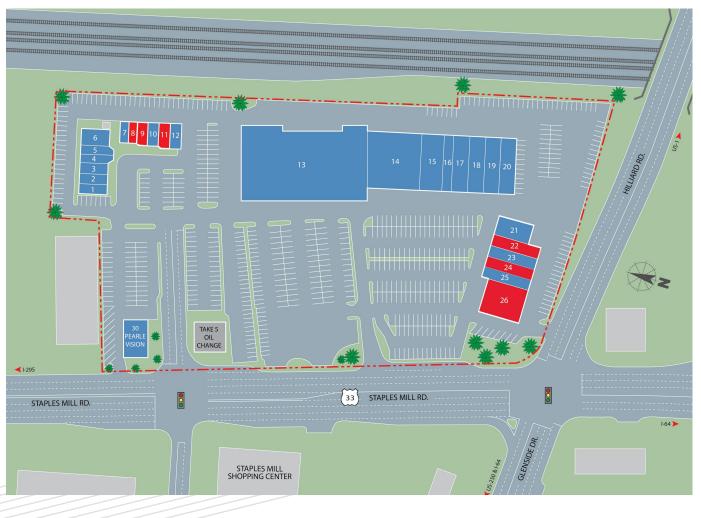

### **TENANTS & NEARBY RETAILERS**

2,160

| SPACE | TENANT                | SF       |
|-------|-----------------------|----------|
| 1-5   | Martial Arts World    | 5,275    |
| 6     | Uhaul                 | 1,119    |
| 7     | Cigarette Warehouse   | 695      |
| 8     | AVAILABLE             | 720      |
| 9     | AVAILABLE             | 865      |
| 10    | Unique Sewing         | 900      |
| 11    | AVAILABLE             | 975      |
| 12    | The Maid Crew         | 975      |
| 13    | Advance Auto          | 31,496   |
| 14    | Family Dollar         | 10,000   |
| 15    | Carol's Furniture     | 4,000    |
| 16    | Boost Mobile          | 1,800    |
| 17    | Accurate Personnel    | 2,700    |
| 18    | Crossfit Addict       | 3,000    |
| 19    | Crossfit Addict       | 3,000    |
| 20    | Jazzercise            | 3,000    |
| 21    | Tops China Restaurant | 2,400    |
| 22    | AVAILABLE             | 1,300    |
| 23    | Thairapy Salon        | 1,600    |
| 24    | AVAILABLE             | 1,600    |
| 25    | 2m Med. Deli          | 1,424    |
| 26    | AVAILABLE             | 4,953    |
| 27-29 | Take 5 Oil            | 1.0 Acre |
|       |                       |          |

Pearl Vision

30