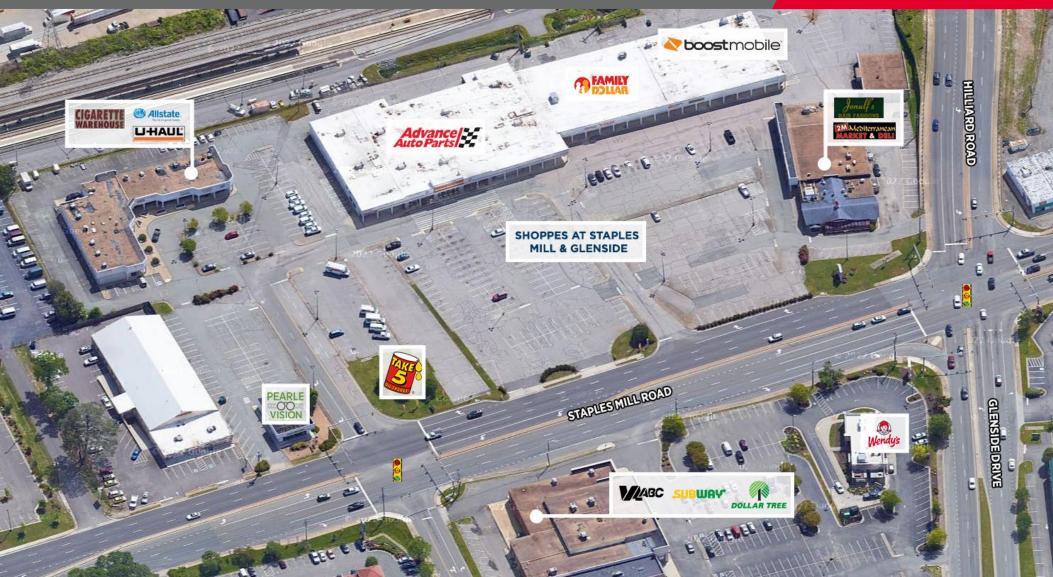

## **FEATURES**

- SHOP SPACE AVAILABLE
- 89,967 Total SF of retail in Center
- Signalized intersection
- New pylon sign

720 - 4,953 AVAILABLE SF

33,000 VPD - TRAFFIC COUNT

**PYLON SIGNAGE** 

### **TENANTS & NEARBY RETAILERS**

2,160

| SPACE | TENANT                | SF       |
|-------|-----------------------|----------|
| 1-5   | Martial Arts World    | 5,275    |
| 6     | Uhaul                 | 1,119    |
| 7     | Cigarette Warehouse   | 695      |
| 8     | AVAILABLE             | 720      |
| 9     | AVAILABLE             | 865      |
| 10    | Unique Sewing         | 900      |
| 11    | AVAILABLE             | 975      |
| 12    | The Maid Crew         | 975      |
| 13    | Advance Auto          | 31,496   |
| 14    | Family Dollar         | 10,000   |
| 15    | Carol's Furniture     | 4,000    |
| 16    | Boost Mobile          | 1,800    |
| 17    | Accurate Personnel    | 2,700    |
| 18    | Crossfit Addict       | 3,000    |
| 19    | Crossfit Addict       | 3,000    |
| 20    | Jazzercise            | 3,000    |
| 21    | Tops China Restaurant | 2,400    |
| 22    | AVAILABLE             | 1,300    |
| 23    | Thairapy Salon        | 1,600    |
| 24    | AVAILABLE             | 1,600    |
| 25    | 2m Med. Deli          | 1,424    |
| 26    | AVAILABLE             | 4,953    |
| 27-29 | Take 5 Oil            | 1.0 Acre |
|       |                       |          |