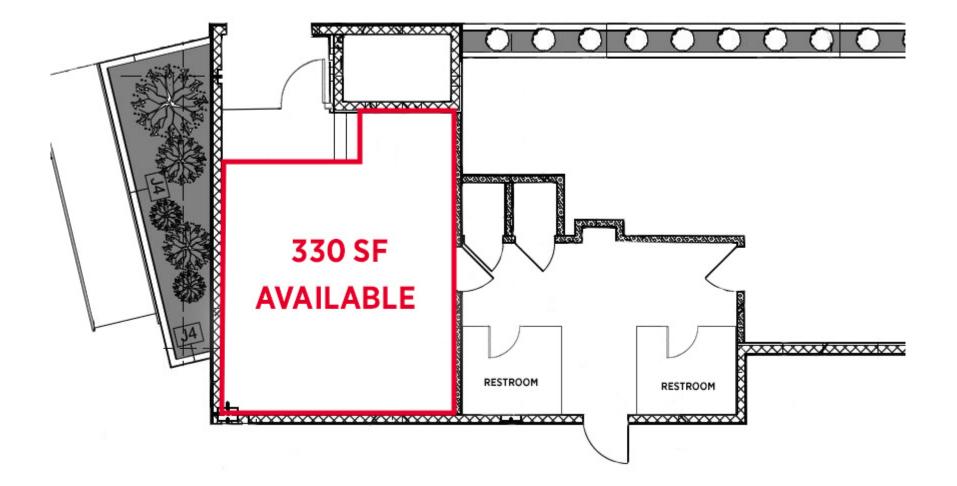

### RETAIL FOR LEASE Old Stone Row

2005 E Franklin Street Richmond, VA 23223

DANIELLE BECKSTOFFER Senior Associate 804 344 7174 danielle.beckstoffer@thalhimer.com

2

ANNIE O'CONNOR First Vice President 804 697 3451 Annie.oconnor@thalhimer.com



COMMERCIAL RETAIL SPACE AVAILABLE! 

# PROPERTY HIGHLIGHTS







CONVENIENT LOCATION

IN THE HEART OF DOWNTOWN RICHMOND



#### DEMOGRAPHICS

|                    | 1 Mile   | 3 Miles  | 5 Miles  |
|--------------------|----------|----------|----------|
| Population         | 18,721   | 122,091  | 248,825  |
| No. of Households  | 11,553   | 55,605   | 112,077  |
| Avg. HH Income     | \$86,688 | \$75,317 | \$82,884 |
| Daytime Population | 69,224   | 188,792  | 312,467  |



## PROPERTY SITE PLAN



# PROPERTY **AERIAL**





11100 W. Broad Street Glen Allen, VA 23060 www.thalhimer.com



Independently Owned and Operated / A Member of the Cushman & Wakefield Alliance

Cushman Wakefield | Thalhimer ©2024. No warranty or representation, express or implied, is made to the accuracy or completeness of the information contained herein, and same is submitted subject to errors, omissions, change of price, rental or other conditions, withdrawal without notice, and to any special listing conditions, imposed by the property owner(s). As applicable, we make no representation as to the condition of the property (or properties) in question.