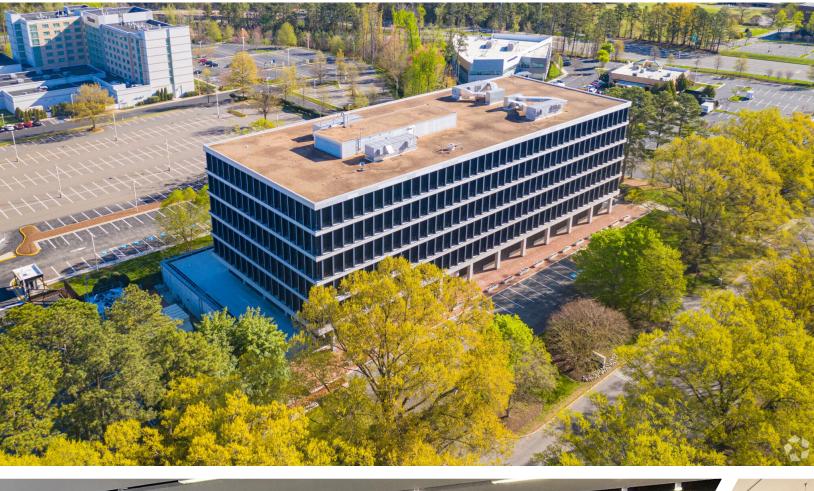

#### SUBLEASE AVAILABILITIES BY FLOOR:

Classroom Level 7,250 SF

Lobby Level 18,313 SF

First Floor 22,533 SF

Second Floor 26,462 SF

Third Floor 26,462 SF

The Brookfield Building is located in one of Richmond's strongest submarkets and boasts excellent access to Richmond's MSA. Strategically located at W. Broad Street and Forest Avenue with easy access to I-64 and adjacent to the Westin Hotel and many nearby retail amenities.

7,504 SF CAFETERIA

MULTIPLE CONFERENCE ROOMS

FURNITURE AVAILABLE 335 PARKING SPACES

- Best-in-class location at Reynold's Crossing (I-64 / Forest Avenue / Broad Street)
- This location offers excellent access to Richmond's MSA via I-64 and W. Broad Street and is situated within a beautiful campus surrounded by restaurants, the Westin Hotel with a conference center and many other amenities nearby.