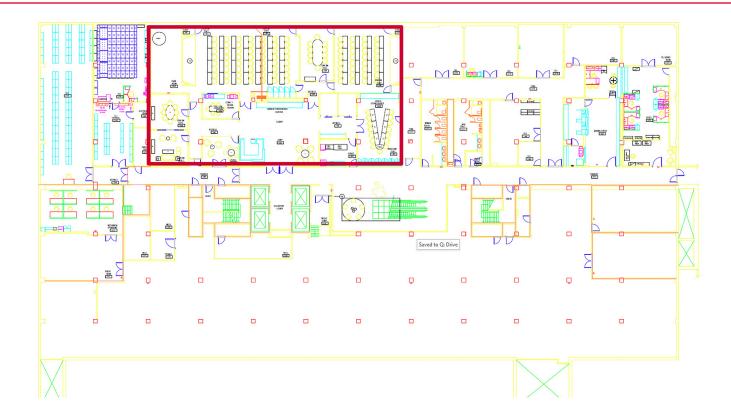

#### SUBLEASE AVAILABILITIES BY FLOOR:

Classroom Level 7,250 SF

Lobby Level 18,313 SF

First Floor 22,533 SF

Second Floor 26,462 SF

Third Floor 26,462 SF

The Brookfield Building is located in one of Richmond's strongest submarkets and boasts excellent access to Richmond's MSA. Strategically located at W. Broad Street and Forest Avenue with easy access to I-64 and adjacent to the Westin Hotel and many nearby retail amenities.