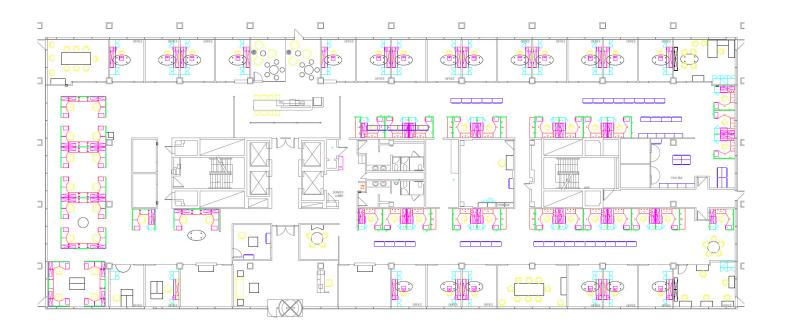

#### SUBLEASE AVAILABILITIES BY FLOOR:

Classroom Level 7,250 SF

Lobby Level 18,313 SF

First Floor 22,533 SF

Second Floor 26,462 SF

Third Floor 26,462 SF

The Brookfield Building is located in one of Richmond's strongest submarkets and boasts excellent access to Richmond's MSA. Strategically located at W. Broad Street and Forest Avenue with easy access to I-64 and adjacent to the Westin Hotel and many nearby retail amenities.

## Lobby Level