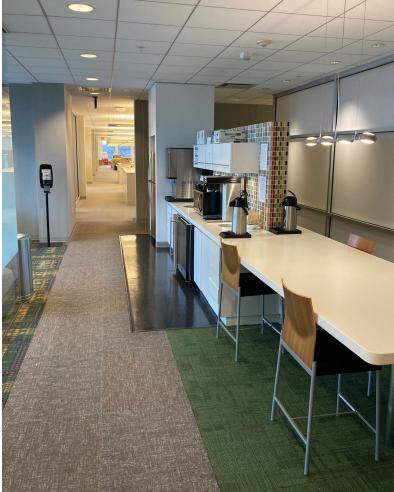

7,504 SF CAFETERIA

MULTIPLE CONFERENCE ROOMS

FURNITURE AVAILABLE 335 PARKING SPACES

- Best-in-class location at Reynold's Crossing (I-64 / Forest Avenue / Broad Street)
- This location offers excellent access to Richmond's MSA via I-64 and W. Broad Street and is situated within a beautiful campus surrounded by restaurants, the Westin Hotel with a conference center and many other amenities nearby.