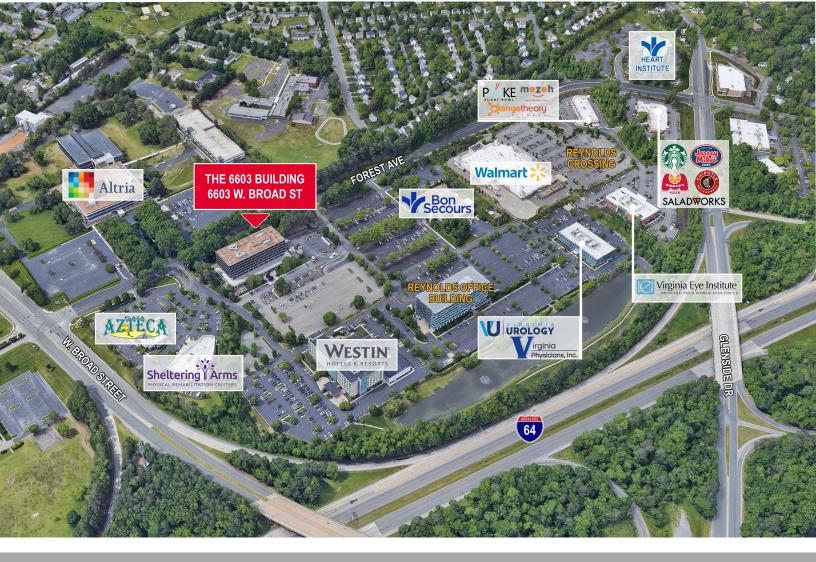

#### SUBLEASE AVAILABILITIES BY FLOOR:

Classroom Level 7,250 SF

Lobby Level 18,313 SF

First Floor 22,533 SF

Second Floor 26,462 SF

Third Floor 26,462 SF

The Brookfield Building is located in one of Richmond's strongest submarkets and boasts excellent access to Richmond's MSA. Strategically located at W. Broad Street and Forest Avenue with easy access to I-64 and adjacent to the Westin Hotel and many nearby retail amenities.

7,504 SF CAFETERIA

MULTIPLE CONFERENCE ROOMS

FURNITURE AVAILABLE 335 PARKING SPACES

- Best-in-class location at Reynold's Crossing (I-64 / Forest Avenue / Broad Street)
- This location offers excellent access to Richmond's MSA via I-64 and W. Broad Street and is situated within a beautiful campus surrounded by restaurants, the Westin Hotel with a conference center and many other amenities nearby.