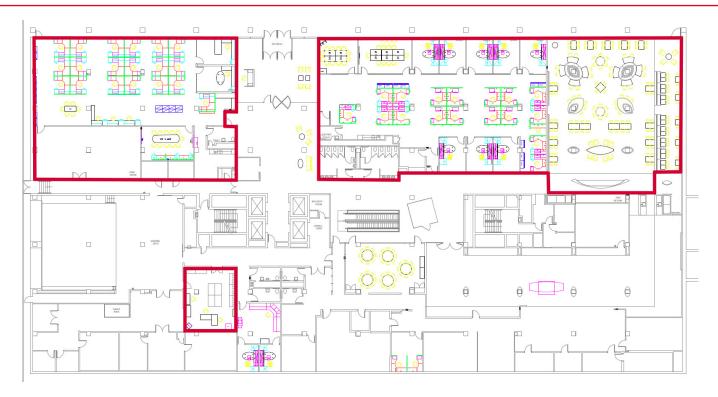

#### SUBLEASE AVAILABILITIES BY FLOOR:

Classroom Level 7,250 SF

Lobby Level 18,313 SF

First Floor 22,533 SF

Second Floor 26,462 SF

Third Floor 26,462 SF

The Brookfield Building is located in one of Richmond's strongest submarkets and boasts excellent access to Richmond's MSA. Strategically located at W. Broad Street and Forest Avenue with easy access to I-64 and adjacent to the Westin Hotel and many nearby retail amenities.

#### Classroom Level

#### 18,313 RSF