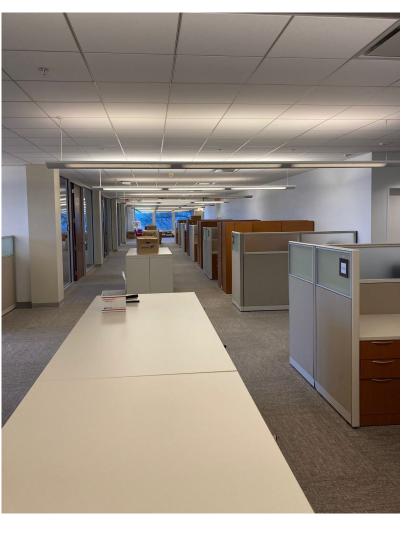

#### 25,000 - 101,020± RSF | Sublease The 6603 Building

- 8-Story, 224,233 SF Class A Building
- Plug & Play Space
- Ample parking allocation
- Excellent interstate access
- Available immediately
- Below Market Rental Rate \$18.50 PSF, Full Service
- Remaining two years on term Lease Expiration - 2/28/2026

7,504 SF CAFETERIA

MULTIPLE CONFERENCE ROOMS

FURNITURE AVAILABLE 335 PARKING SPACES

- Best-in-class location at Reynold's Crossing (I-64 / Forest Avenue / Broad Street)
- This location offers excellent access to Richmond's MSA via I-64 and W. Broad Street and is situated within a beautiful campus surrounded by restaurants, the Westin Hotel with a conference center and many other amenities nearby.