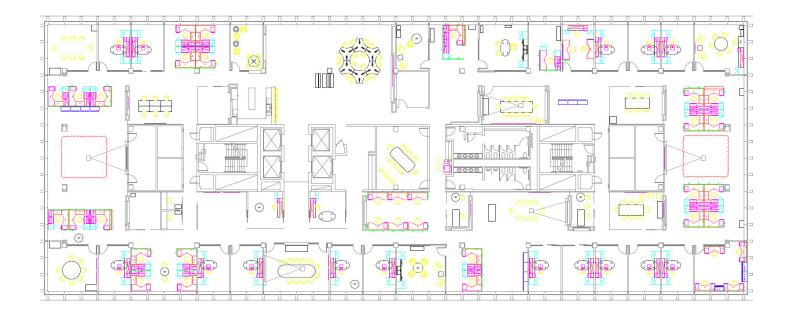

#### SUBLEASE AVAILABILITIES BY FLOOR:

Classroom Level 7,250 SF

Lobby Level 18,313 SF

First Floor 22,533 SF

Second Floor 26,462 SF

Third Floor 26,462 SF

The Brookfield Building is located in one of Richmond's strongest submarkets and boasts excellent access to Richmond's MSA. Strategically located at W. Broad Street and Forest Avenue with easy access to I-64 and adjacent to the Westin Hotel and many nearby retail amenities.

### 2nd Floor

# 3rd Floor

SHOP DINE

CUSHMAN & WAKEFIELD