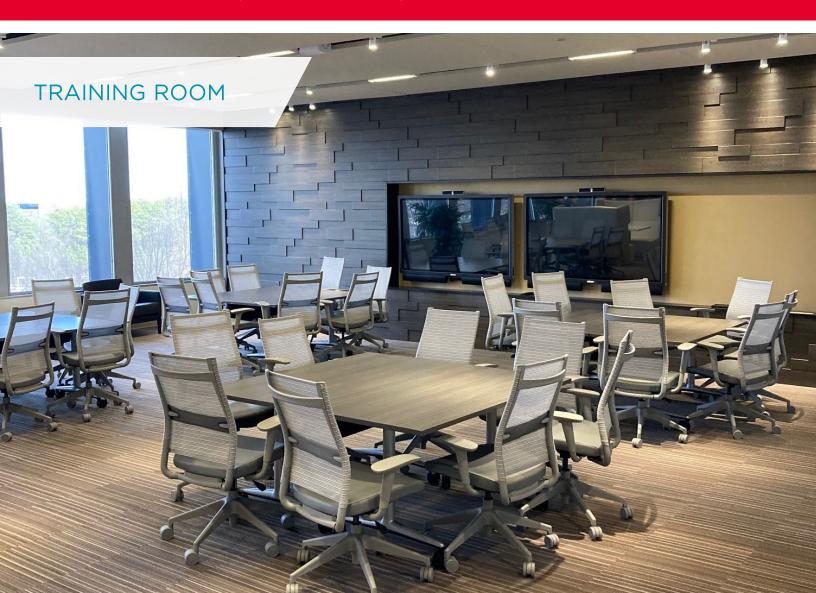

7,250 SF

Lobby Level 18,313 SF

First Floor 22,533 SF

Second Floor 26,462 SF

Third Floor 26,462 SF

The Brookfield Building is located in one of Richmond's strongest submarkets and boasts excellent access to Richmond's MSA. Strategically located at W. Broad Street and Forest Avenue with easy access to I-64 and adjacent to the Westin Hotel and many nearby retail amenities.



7,504 SF CAFETERIA



MULTIPLE CONFERENCE ROOMS





FURNITURE AVAILABLE 335 PARKING SPACES









- Best-in-class location at Reynold's Crossing (I-64 / Forest Avenue / Broad Street)
- This location offers excellent access to Richmond's MSA via I-64 and W. Broad Street and is situated within a beautiful campus surrounded by restaurants, the Westin Hotel with a conference center and many other amenities nearby.







#### Classroom Level



#### 18,313 RSF

## Lobby Level



### 1st Floor



#### 26,462 RSF

### 2nd Floor



# 3rd Floor









SHOP DINE



































CUSHMAN & WAKEFIELD









#### CONTACT INFORMATION

MAC WILSON First Vice President 804/697/3488 mac.wilson@thalhimer.com

BRIAN BERKEY Senior Vice President 804 836 4408 brian.berkey@thalhimer.com KARLA KNIGHT First Vice President 804 514 2031 karla.knight@thalhimer.com

Thalhimer/Center 11100 W. Broad Street Glen Allen, VA 23060 www.thalhimer.com

THALHIMER