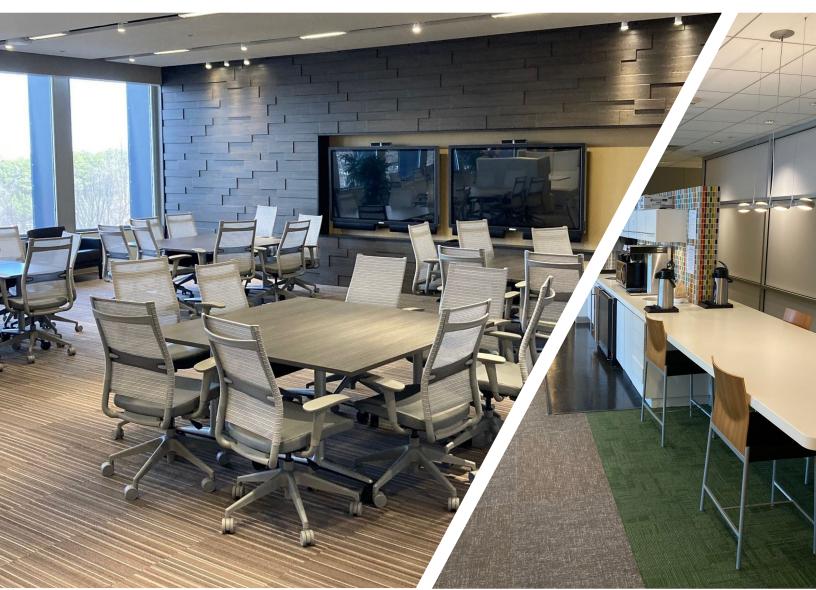

7,504 SF CAFETERIA

MULTIPLE CONFERENCE ROOMS

FURNITURE AVAILABLE 335 PARKING SPACES

- Best-in-class location at Reynold's Crossing (I-64 / Forest Avenue / Broad Street)
- This location offers excellent access to Richmond's MSA via I-64 and W. Broad Street and is situated within a beautiful campus surrounded by restaurants, the Westin Hotel with a conference center and many other amenities nearby.