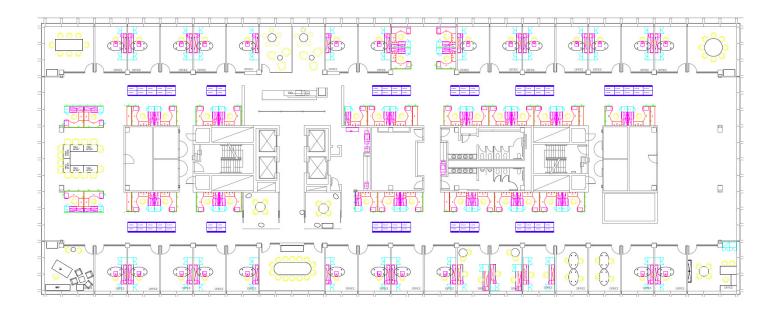

#### SUBLEASE AVAILABILITIES BY FLOOR:

Classroom Level 7,250 SF

Lobby Level 18,313 SF

First Floor 22,533 SF

Second Floor 26,462 SF

Third Floor 26,462 SF

The Brookfield Building is located in one of Richmond's strongest submarkets and boasts excellent access to Richmond's MSA. Strategically located at W. Broad Street and Forest Avenue with easy access to I-64 and adjacent to the Westin Hotel and many nearby retail amenities.

### 1st Floor

#### 26,462 RSF