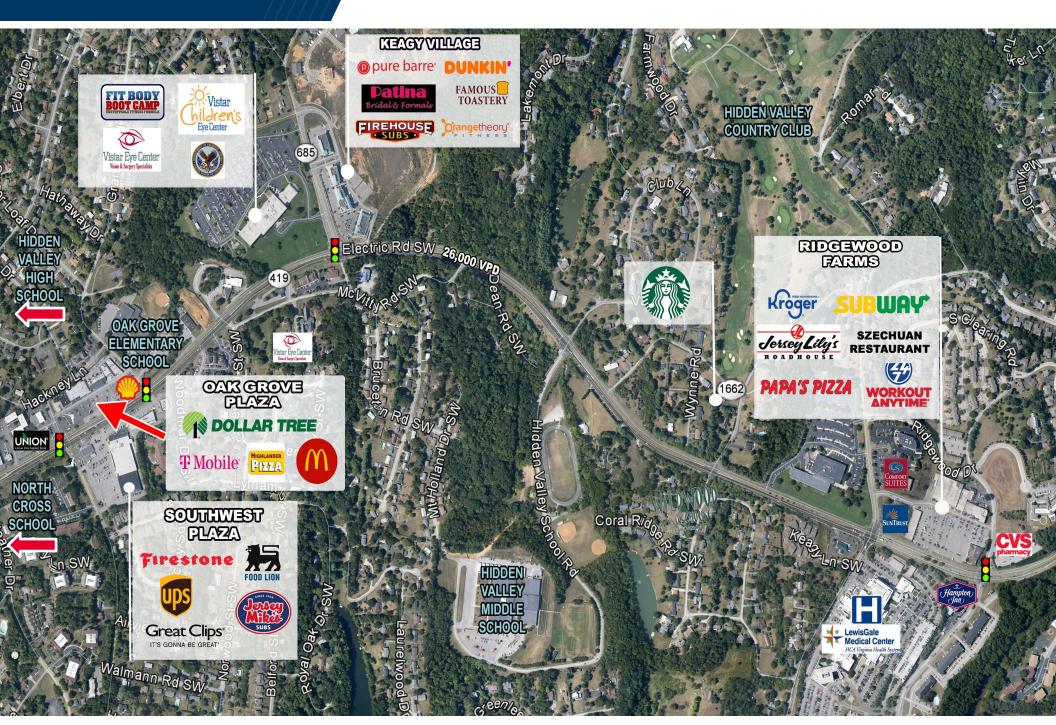

of Households  | 3,273     | 20,206   | 49,378   |

# FLOOR **PLAN**



## Available

| AVAILABLE SF | 1,814 SF - 4,720 SF     |
|--------------|-------------------------|
| UNIT # 2057  | 4,720 SF                |
| UNIT # 2033  | 1,814 SF                |
| UNIT # 2009A | 3,239 SF                |
| LEASE RATE   | \$14.50 SF Modified Net |

### Features

- Great visibility
- Located on busy intersection
- Signage
- Join current tenants: McDonald's, Dollar Tree, T- Mobile, Highlander Pizza, Aquatic Adventures, Wildwood Smokehouse, Blissful Nails, Bricks 4 Kidz, A Bark Above

# SITE AERIAL



## Features

- Total Building Square Footage 49,881 ۲
- 4.09 acres
- Built 1964
- Traffic Count 26,000
- **Great Visibility**

# Join Current Tenants





**BLISS NAILS** 

Above

# LOCATION AERIAL





# FOR LEASE OAK GROVE PLAZA 2061 Electric Road | Roanoke, Virginia

### 1,814 SF – 4,720 SF AVAILABLE

### FOR MORE INFORMATION, CONTACT:

BILL POE Senior Vice President +1 540 767 3007 bill.poe@thalhimer.com 310 First Street, Suite 300 Roanoke, VA 24011 Thalhimer.com PIZZA

Independently Owned and Operated / A Member of the Cushman & Wakefield Alliance

Cushman Wakefield | Thalhimer © 2024. No warranty or representation, express or implied, is made to the accuracy or completeness of the information contained herein, and same is submitted subject to errors, omissions, change of price, rental or other conditions, withdrawal without notice, and to any special listing conditions, imposed by the property owner(s). As applicable, we make no representation as to the condition of the property