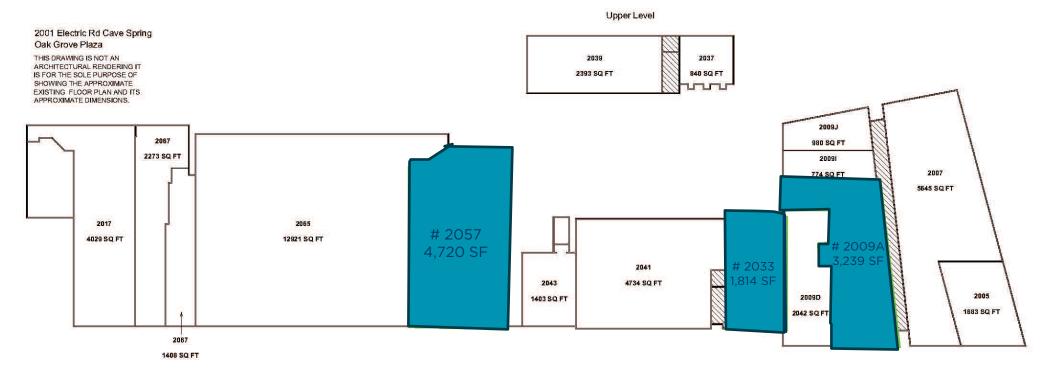

# FLOOR **PLAN**

## Available

| AVAILABLE SF | 1,814 SF - 4,720 SF     |
|--------------|-------------------------|
| UNIT # 2057  | 4,720 SF                |
| UNIT # 2033  | 1,814 SF                |
| UNIT # 2009A | 3,239 SF                |
| LEASE RATE   | \$14.50 SF Modified Net |