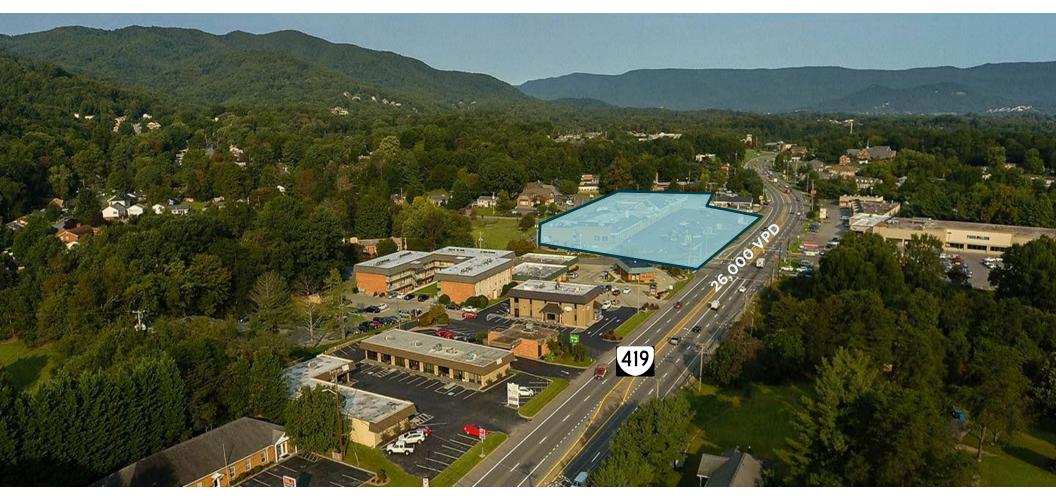

# SITE AERIAL

## Features

- Total Building Square Footage 49,881 ۲
- 4.09 acres
- Built 1964
- Traffic Count 26,000
- **Great Visibility**