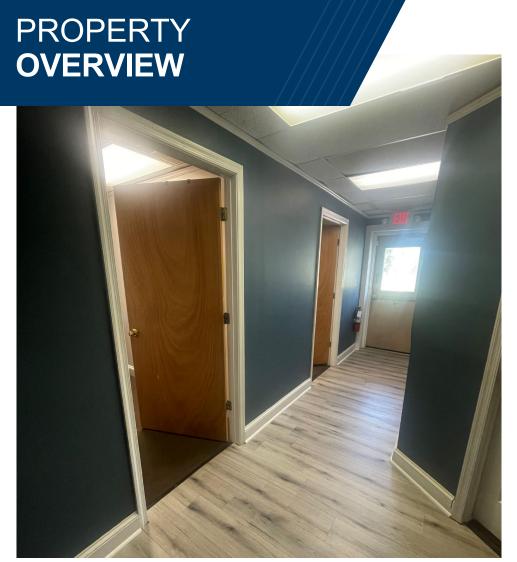

## **PROPERTY FEATURES**

- Stand alone structure with lots of outdoor space
- Corner of Route 1 and Manning Drive
- Large conference area/ showroom, full kitchen, and offices
- Ample parking with 61 spaces
- Perfect for use as a church or event space