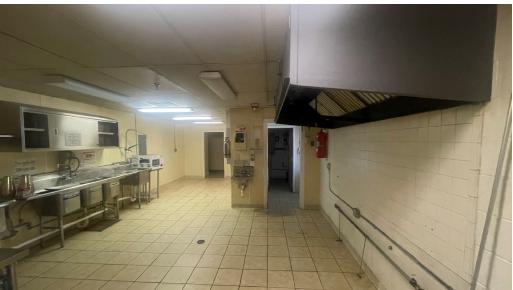

## **PROPERTY FEATURES**

- Stand alone structure with lots of outdoor space
- Corner of Route 1 and Manning Drive
- Large conference area/ showroom, full kitchen, and offices
- Ample parking with 61 spaces
- Perfect for use as a church or event space