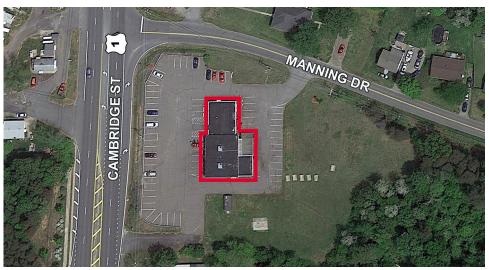

## **PROPERTY FEATURES**

- Stand alone structure with lots of outdoor space
- Corner of Route 1 and Manning Drive
- Large conference area/ showroom, full kitchen, and offices
- Ample parking with 61 spaces
- Perfect for use as a church or event space