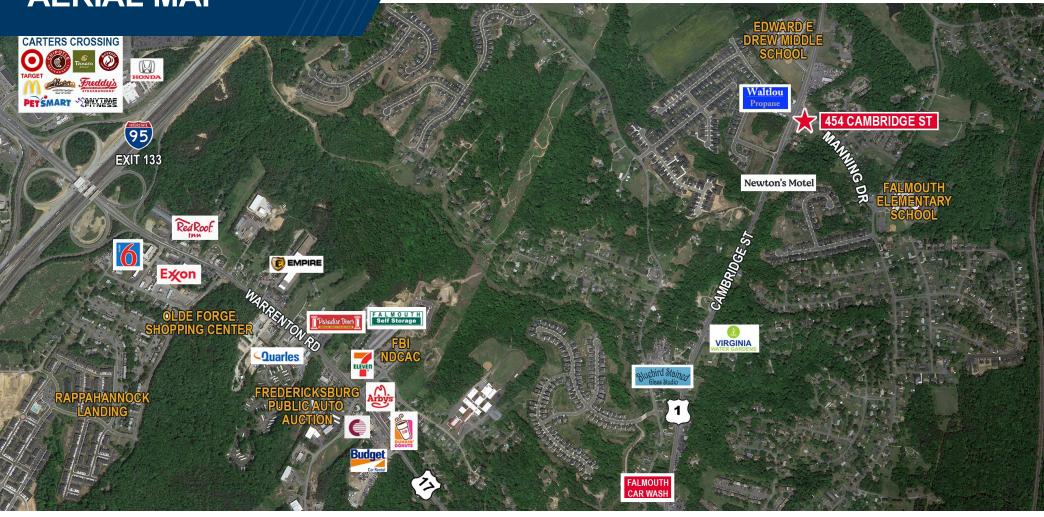

SF           |  |  |
|--------------|--------------------|--|--|
| LEASE RATE   | \$18.00 PSF Gross  |  |  |
| TIMING       | Available 7/1/2024 |  |  |
| ZONING       | B-2                |  |  |

## **PROPERTY FEATURES**

- Stand alone structure with lots of outdoor space
- Corner of Route 1 and Manning Drive
- Large conference area/ showroom, full kitchen, and offices
- Ample parking with 61 spaces
- Perfect for use as a church or event space

Mark J. Banach Associate | 540 322 4151 mark.banach@thalhimer.com











## **NEARBY TENANTS & RETAILERS**

















**Daytime Population** 





99,428



248,132



## **DEMOGRAPHICS** 1 Mile 3 Miles 5 Miles **Population** 44,161 74,785 275,055 Households 31,800 95,299 15,947 Avg. HH Income \$124,212 \$126,709 \$140,063

50,964







Mark J. Banach Associate 540 322 4151 mark.banach@thalhimer.com

1125 Emancipation Hwy. Suite 350 Fredericksburg, VA 22401 www.thalhimer.com

Independently Owned and Operated / A Member of the Cushman & Wakefield Alliance

Cushman Wakefield | Thalhimer ©2024. No warranty or representation, express or implied, is made to the accuracy or completeness of the information contained herein, and same is submitted subject to errors, omissions, change of price, rental or other conditions, withdrawal without notice, and to any special listing conditions, imposed by the property owner(s). As applicable, we make no representation as to the condition of the property (or properties) in question.