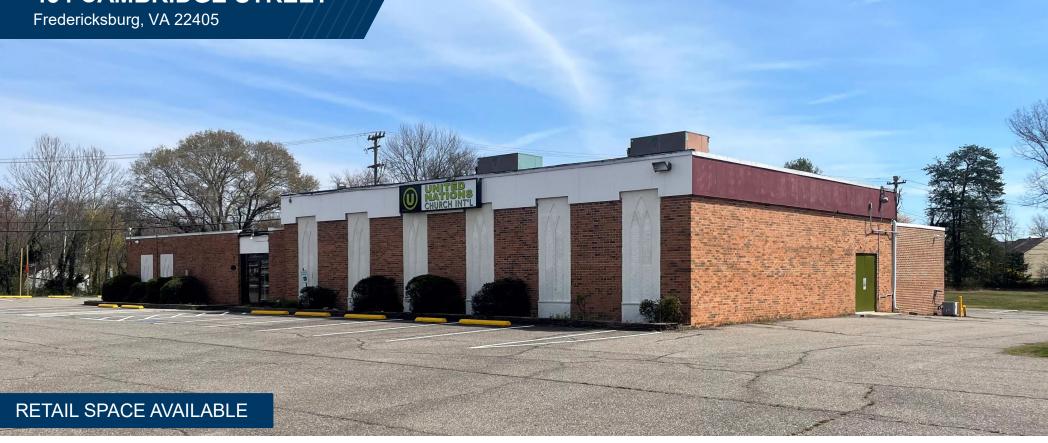

| CD         |     |     | ATI   |    | 10 |
|------------|-----|-----|-------|----|----|
| <b>3</b> P | CUI | FIC | AT II | Uľ | 10 |

| AVAILABLE SF | 5,300 SF           |  |  |
|--------------|--------------------|--|--|
| LEASE RATE   | \$18.00 PSF Gross  |  |  |
| TIMING       | Available 7/1/2024 |  |  |
| ZONING       | B-2                |  |  |

## **PROPERTY FEATURES**

- Stand alone structure with lots of outdoor space
- Corner of Route 1 and Manning Drive
- Large conference area/ showroom, full kitchen, and offices
- Ample parking with 61 spaces
- Perfect for use as a church or event space