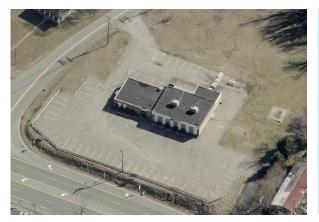

## **PROPERTY FEATURES**

- Stand alone structure with lots of outdoor space
- Corner of Route 1 and Manning Drive
- Large conference area/ showroom, full kitchen, and offices
- Ample parking with 61 spaces
- Perfect for use as a church or event space