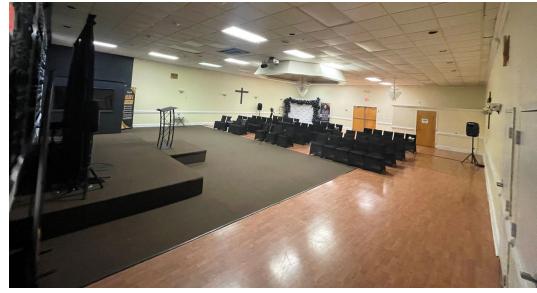

## **PROPERTY FEATURES**

- Stand alone structure with lots of outdoor space
- Corner of Route 1 and Manning Drive
- Large conference area/ showroom, full kitchen, and offices
- Ample parking with 61 spaces
- Perfect for use as a church or event space