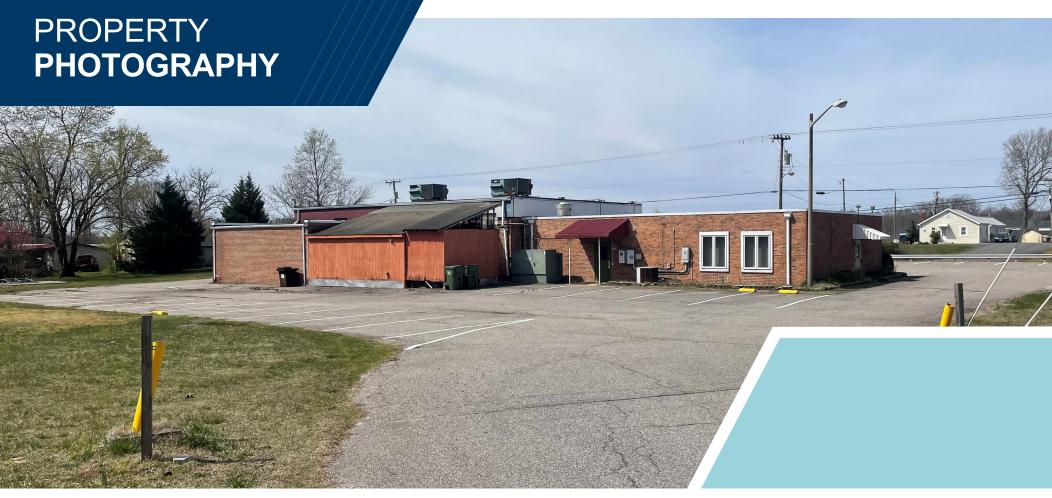

## **PROPERTY FEATURES**

- Stand alone structure with lots of outdoor space
- Corner of Route 1 and Manning Drive
- Large conference area/ showroom, full kitchen, and offices
- Ample parking with 61 spaces
- Perfect for use as a church or event space