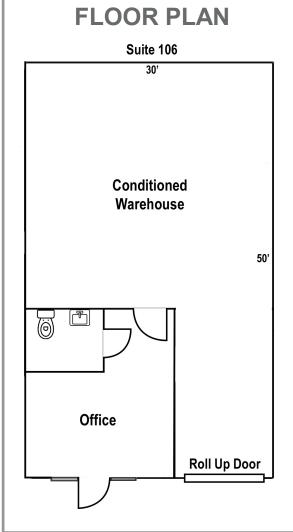

## **SPECIFICATIONS**

**UNIT 106: 1,500 SF** 

| \$1,975 /Month<br>LEASE RATE      | 208 Three Phase POWER     |
|-----------------------------------|---------------------------|
| 10'x12' Grade Level DRIVE-IN DOOR | <b>16'</b> CEILING HEIGHT |
| I2 Heavy Industrial ZONING        | Immediately TIMING        |