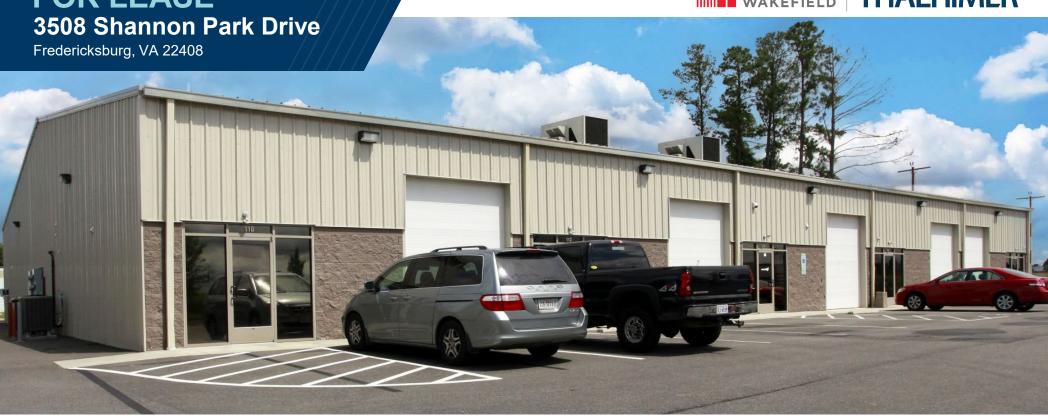

## FOR LEASE

## **PROPERTY FEATURES**

- Fully conditioned
- Hard to find small flex office
- Roll up door, small office, restroom, and warehouse
- Great location, convenient to South Stafford, Spotsylvania, and City of Fredericksburg
- Well kept, clean property