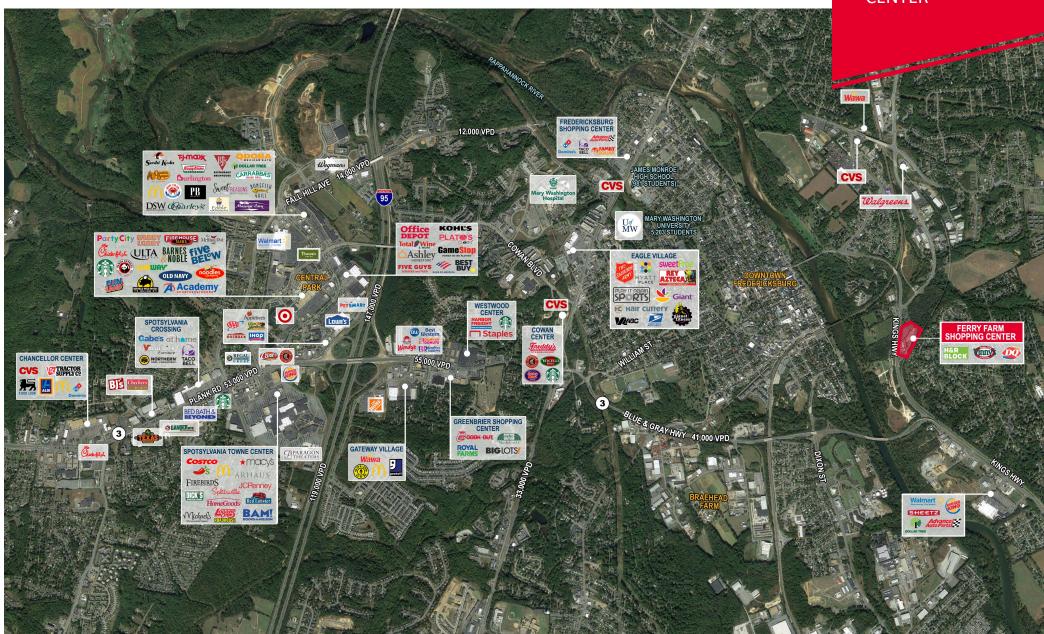

S**























#### **CENTER SITE PLAN**



| SPACE | TENANT                       | SF     |
|-------|------------------------------|--------|
| 1     | H&R Block                    | 1,260  |
| 2     | Jacob's Ladder               | 1,260  |
| 3/4   | Vinny's Italian Restaurant   | 3,200  |
| 5     | Moon Star Chinese            | 2,000  |
| 6     | AVAILABLE                    | 1,200  |
| 7     | International Mart           | 1,800  |
| 8/9   | New Restoration Church       | 8,800  |
| 10/12 | AVAILABLE                    | 36,254 |
| 13    | Ferry Farm Health & Wellness | 2,250  |
| 14    | Berkshire Hathaway           | 1,750  |
| 16    | Dairy Queen                  | 2,000  |



FERRY FARM SHOPPING CENTER









### **AERIAL OVERVIEW**

# FERRY FARM SHOPPING CENTER







804 697 3455 jim.ashby@thalhimer.com 540 322 4150 virgil.nelson@thalhimer.com

www.thalhimer.com

Independently Owned and Operated / A Member of the Cushman & Wakefield Alliance

Cushman Wakefield | Thalhimer © 2024. No warranty or representation, express or implied, is made to the accuracy or completeness of the information contained herein, and same is submitted subject to errors, omissions, change of price, rental or other conditions, withdrawal without notice, and to any special listing conditions, imposed by the property owner(s). As applicable, we make no representation as to the condition of the property (or properties) in question.