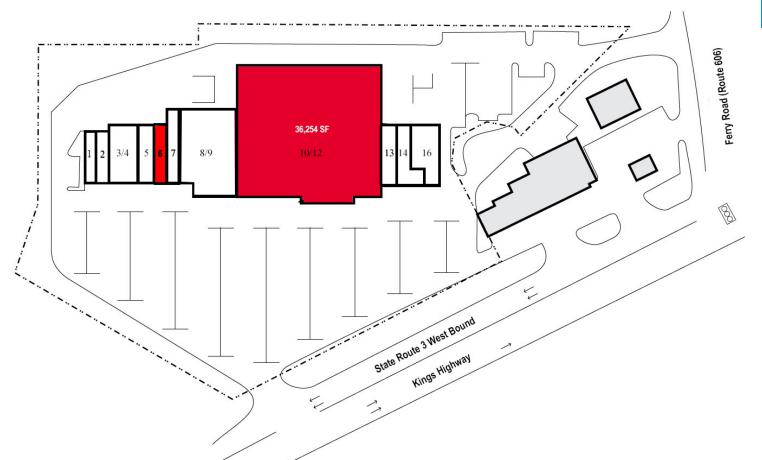

#### **CENTER SITE PLAN**

| SPACE | TENANT                       | SF     |
|-------|------------------------------|--------|
| 1     | H&R Block                    | 1,260  |
| 2     | Jacob's Ladder               | 1,260  |
| 3/4   | Vinny's Italian Restaurant   | 3,200  |
| 5     | Moon Star Chinese            | 2,000  |
| 6     | AVAILABLE                    | 1,200  |
| 7     | International Mart           | 1,800  |
| 8/9   | New Restoration Church       | 8,800  |
| 10/12 | AVAILABLE                    | 36,254 |
| 13    | Ferry Farm Health & Wellness | 2,250  |
| 14    | Berkshire Hathaway           | 1,750  |
| 16    | Dairy Queen                  | 2,000  |