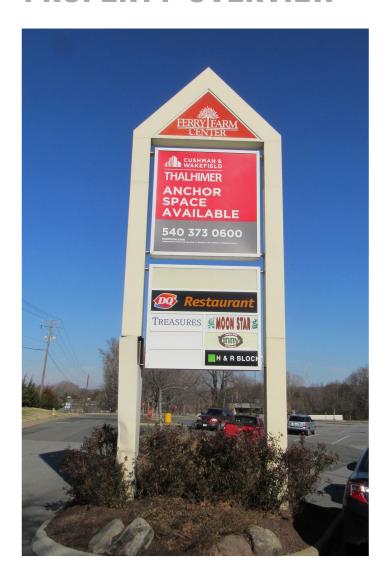

#### **PROPERTY OVERVIEW**

#### **FEATURES**

- ANCHOR OPPORTUNITY 36,254 SF (CAN BE DIVIDED)
- 61,774 SF neighborhood shopping center
- Intersection of Kings Highway (State Route 3) and Ferry Road (Route 606)
- ±200 parking spaces
- 50,000+ population within 3 miles
- Average household income \$120,000+
- Just minutes from downtown Fredericksburg