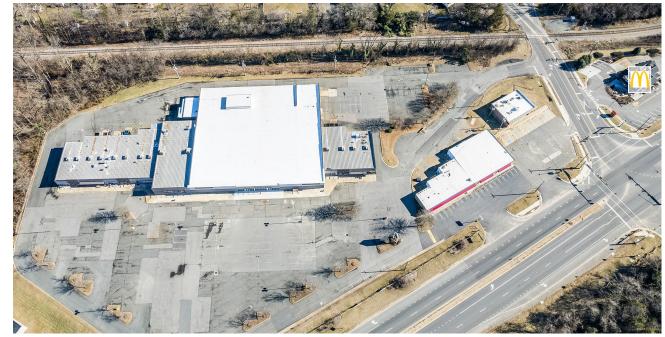

### **AERIAL OVERVIEW**

#### **FEATURES**

- ANCHOR OPPORTUNITY 36,254 SF (CAN BE DIVIDED)
- 61,774 SF neighborhood shopping center
- Intersection of Kings Highway (State Route 3) and Ferry Road (Route 606)
- ±200 parking spaces
- 50,000+ population within 3 miles
- Average household income \$120,000+
- Just minutes from downtown Fredericksburg