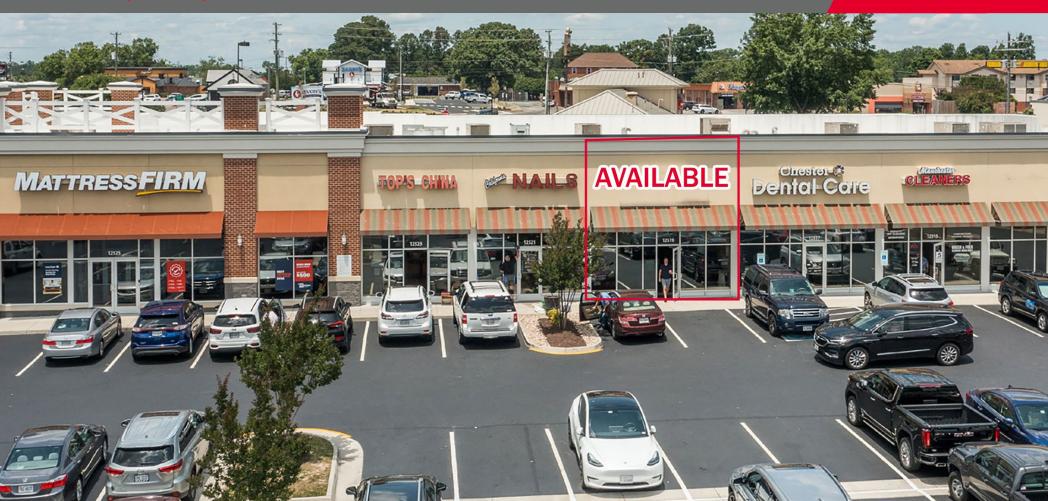

# **BERMUDA SQUARE**

12607 JEFFERSON DAVIS HWY | CHESTER, VA

For Lease | Retail | 1,600 SF Available 1,600 SF

Join Burlington, Hobby Lobby, and Petco

## **PROPERTY OVERVIEW**

- - **THALHIMER**

- 1,600 SF Inline Retail Space
- Available July 1, 2024
- Immediately off of I-95, exits 61 A/B serving 52,000 VPD
- Excellent visibility and access to W Hundred Rd and Rt 1
- 1 Million SF ± Retail Trade Area
- High growth corridor

# 1,600 SF AVAILABLE

SUBWAY

MATTRESSFIRM

US Highway 1 (22,000 VPD)

Roanoke Rapids