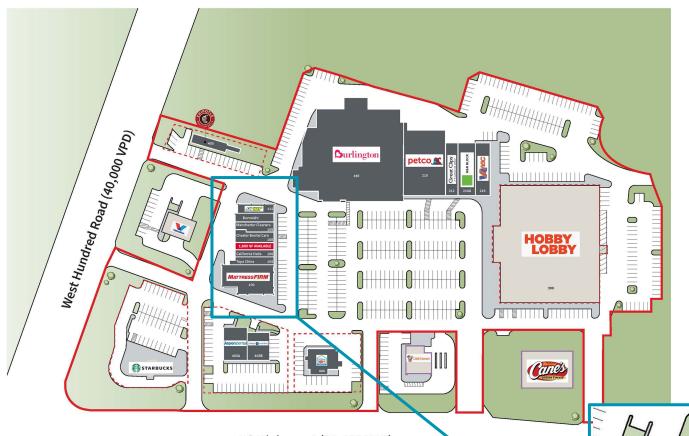

# **BERMUDA SQUARE**

12607 JEFFERSON DAVIS HWY | CHESTER, VA

For Lease | Retail | 1,600 SF Available 1,600 SF

Join Burlington, Hobby Lobby, and Petco

## **PROPERTY OVERVIEW**

- - **THALHIMER**

- 1,600 SF Inline Retail Space
- Available July 1, 2024
- Immediately off of I-95, exits 61 A/B serving 52,000 VPD
- Excellent visibility and access to W Hundred Rd and Rt 1
- 1 Million SF ± Retail Trade Area
- High growth corridor

# 1,600 SF AVAILABLE

SUBWAY

MATTRESSFIRM

US Highway 1 (22,000 VPD)

Roanoke Rapids