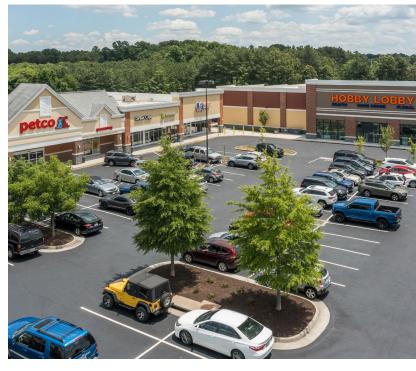

# **BERMUDA SQUARE**

12607 JEFFERSON DAVIS HWY | CHESTER, VA

For Lease | Retail | 1,600 SF Available 1,600 SF

Join Burlington, Hobby Lobby, and Petco

## **PROPERTY OVERVIEW**

- - **THALHIMER**

- 1,600 SF Inline Retail Space
- Available July 1, 2024
- Immediately off of I-95, exits 61 A/B serving 52,000 VPD
- Excellent visibility and access to W Hundred Rd and Rt 1
- 1 Million SF ± Retail Trade Area
- High growth corridor