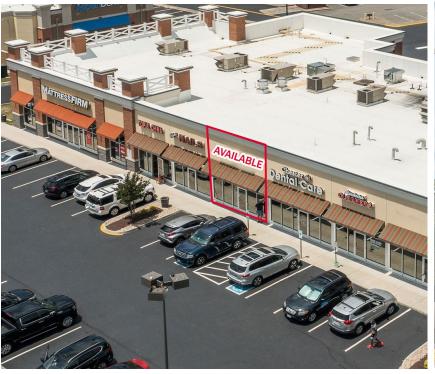

# **BERMUDA SQUARE**

12607 JEFFERSON DAVIS HWY | CHESTER, VA

For Lease | Retail | 1,600 SF Available 1,600 SF

Join Burlington, Hobby Lobby, and Petco

## **PROPERTY OVERVIEW**

- - **THALHIMER**

- 1,600 SF Inline Retail Space
- Available July 1, 2024
- Immediately off of I-95, exits 61 A/B serving 52,000 VPD
- Excellent visibility and access to W Hundred Rd and Rt 1
- 1 Million SF ± Retail Trade Area
- High growth corridor

# 1,600 SF AVAILABLE

SUBWAY

MATTRESSFIRM

US Highway 1 (22,000 VPD)

Roanoke Rapids