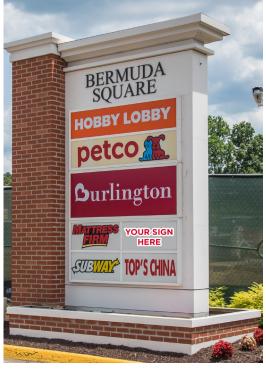

# **BERMUDA SQUARE**

12607 JEFFERSON DAVIS HWY | CHESTER, VA

For Lease | Retail | 1,600 SF Available 1,600 SF

Join Burlington, Hobby Lobby, and Petco