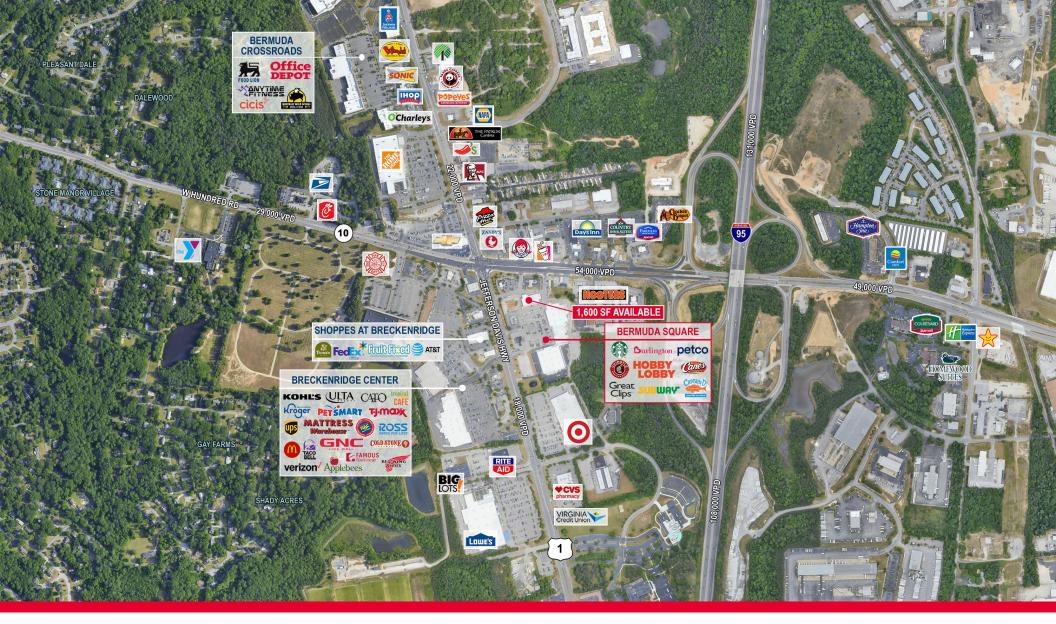

## **PROPERTY OVERVIEW**

- - **THALHIMER**

- 1,600 SF Inline Retail Space
- Available July 1, 2024
- Immediately off of I-95, exits 61 A/B serving 52,000 VPD
- Excellent visibility and access to W Hundred Rd and Rt 1
- 1 Million SF ± Retail Trade Area
- High growth corridor

# 1,600 SF AVAILABLE

SUBWAY

MATTRESSFIRM

US Highway 1 (22,000 VPD)

Roanoke Rapids