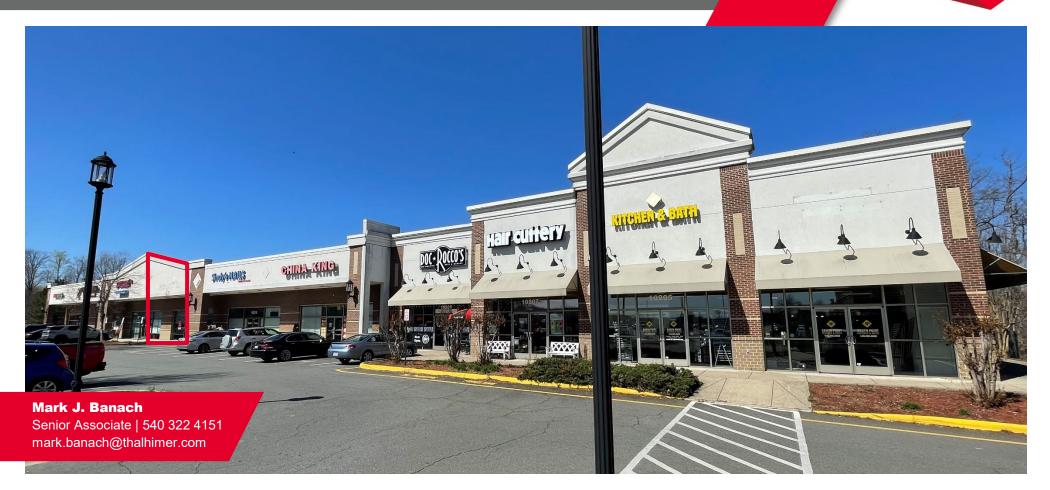

# 10205 - 10221 SOUTHPOINT PKWY. CUSHMAN & WAKEFIELD

**THALHIMER** 

FREDERICKSBURG, VA 22407

## FOR LEASE / RETAIL

#### PROPERTY FEATURES

- Retail Strip in Southpoint Shoppes that includes Walmart, Lowes, retail, Buffalo Wild Wings, and Kickback Jack's
- Near Cosner's Corner that includes Target, Publix, and Kohls
- Fantastic new residential communities at Southpoint Landing
- Great proximity to I-95 Interchange; exit 126 and Route 1

#### **SPECIFICATIONS**

| Total Size:   | 13,200 SF             |  |
|---------------|-----------------------|--|
| Available SF: | Unit 10215: 1,400 SF  |  |
| Lease Rate:   | \$3,500 / Month Gross |  |
| Timing:       | Available Immediately |  |