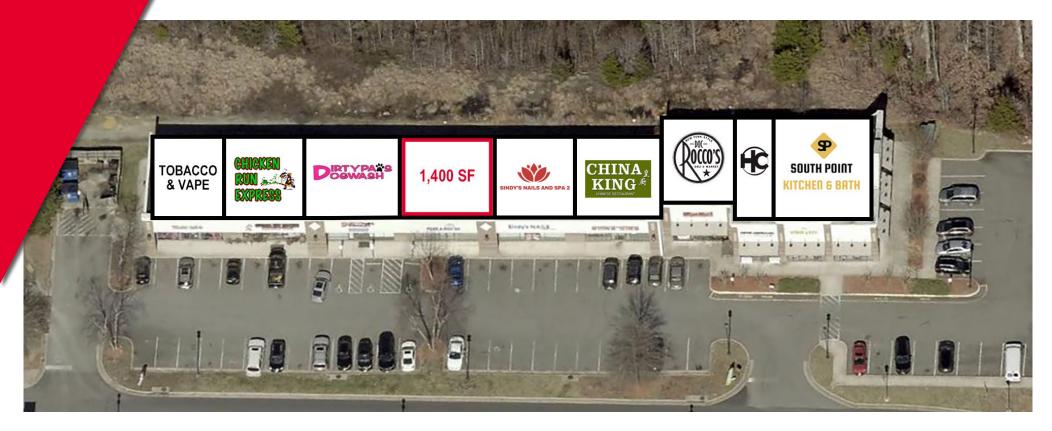

#### **SPECIFICATIONS**

| Total Size:   | 13,200 SF             |  |
|---------------|-----------------------|--|
| Available SF: | Unit 10215: 1,400 SF  |  |
| Lease Rate:   | \$3,500 / Month Gross |  |
| Timing:       | Available Immediately |  |

### **NEARBY TENANTS/ RETAILERS**