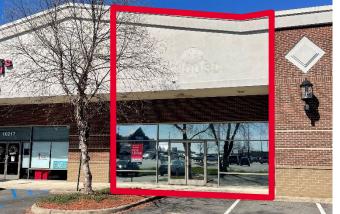

#### **SPECIFICATIONS**

| Total Size:   | 13,200 SF             |  |
|---------------|-----------------------|--|
| Available SF: | Unit 10215: 1,400 SF  |  |
| Lease Rate:   | \$3,500 / Month Gross |  |
| Timing:       | Available Immediately |  |