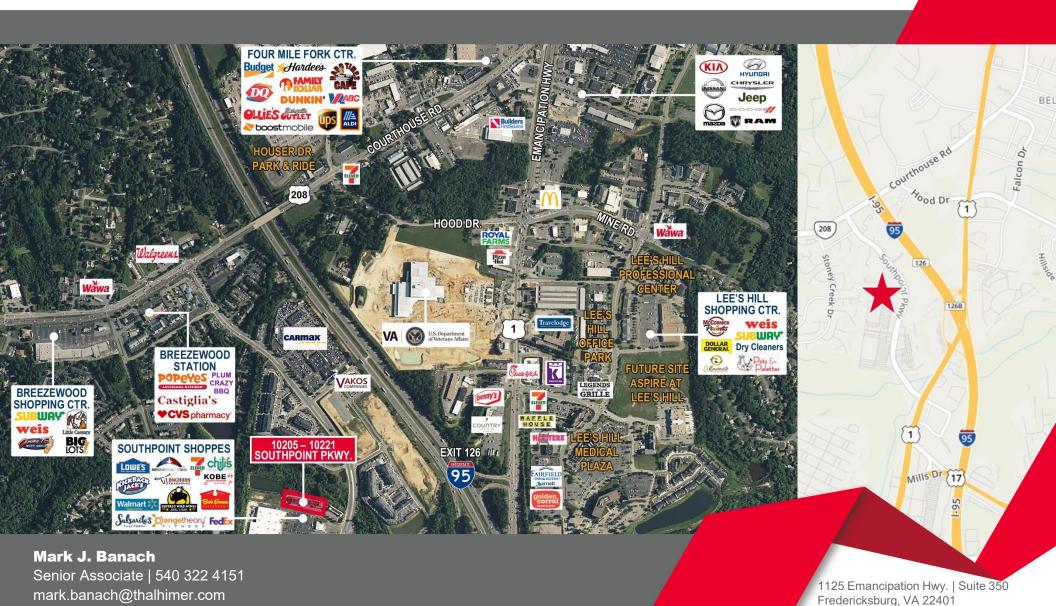

#### PROPERTY FEATURES

- Retail Strip in Southpoint Shoppes that includes Walmart, Lowes, retail, Buffalo Wild Wings, and Kickback Jack's
- Near Cosner's Corner that includes Target, Publix, and Kohls
- Fantastic new residential communities at Southpoint Landing
- Great proximity to I-95 Interchange; exit 126 and Route 1

### **NEARBY TENANTS/ RETAILERS**