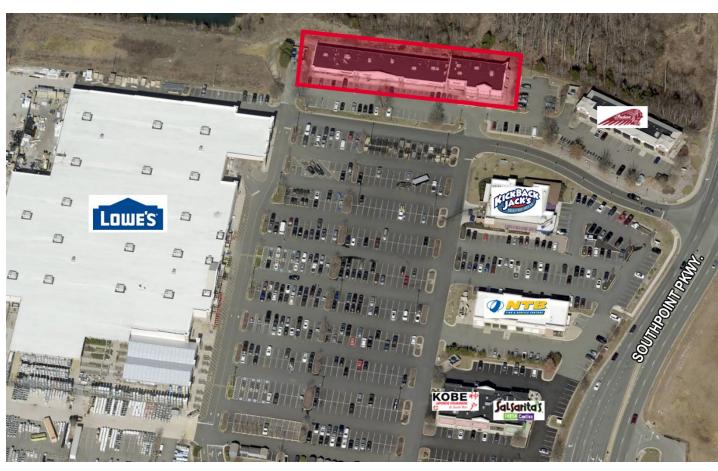

#### PROPERTY FEATURES

- Retail Strip in Southpoint Shoppes that includes Walmart, Lowes, retail, Buffalo Wild Wings, and Kickback Jack's
- Near Cosner's Corner that includes Target, Publix, and Kohls
- Fantastic new residential communities at Southpoint Landing
- Great proximity to I-95 Interchange; exit 126 and Route 1

#### **SPECIFICATIONS**

| Total Size:   | 13,200 SF             |  |
|---------------|-----------------------|--|
| Available SF: | Unit 10215: 1,400 SF  |  |
| Lease Rate:   | \$3,500 / Month Gross |  |
| Timing:       | Available Immediately |  |

### **NEARBY TENANTS/ RETAILERS**