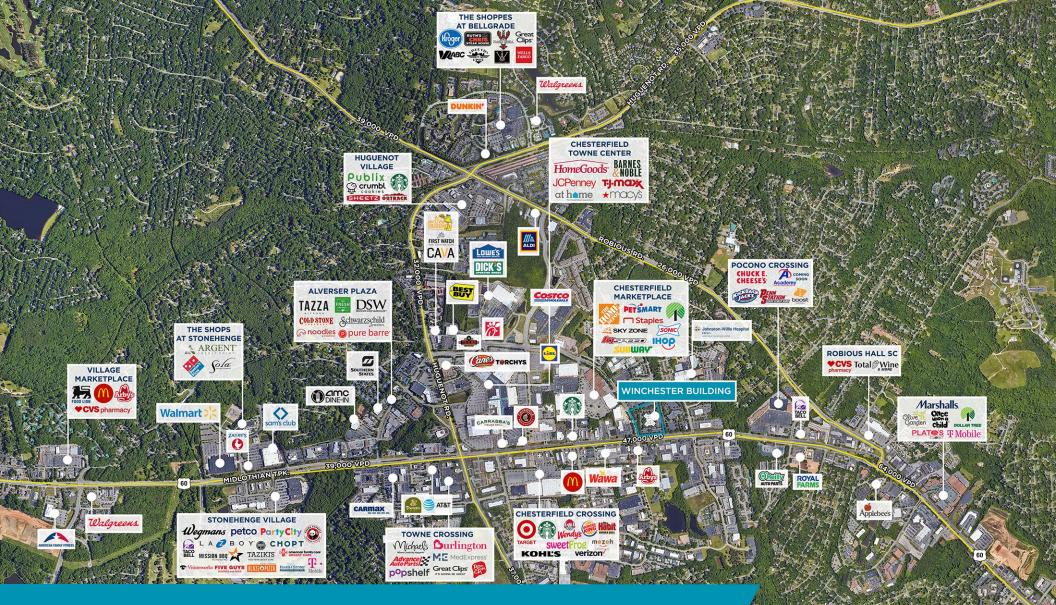

### IDEAL LOCATION

VISIBILITY ON MIDLOTHIAN TURNPIKE AMENITY-RICH AREA WITH NUMEROUS RESTAURANTS/SHOPPING NEARBY