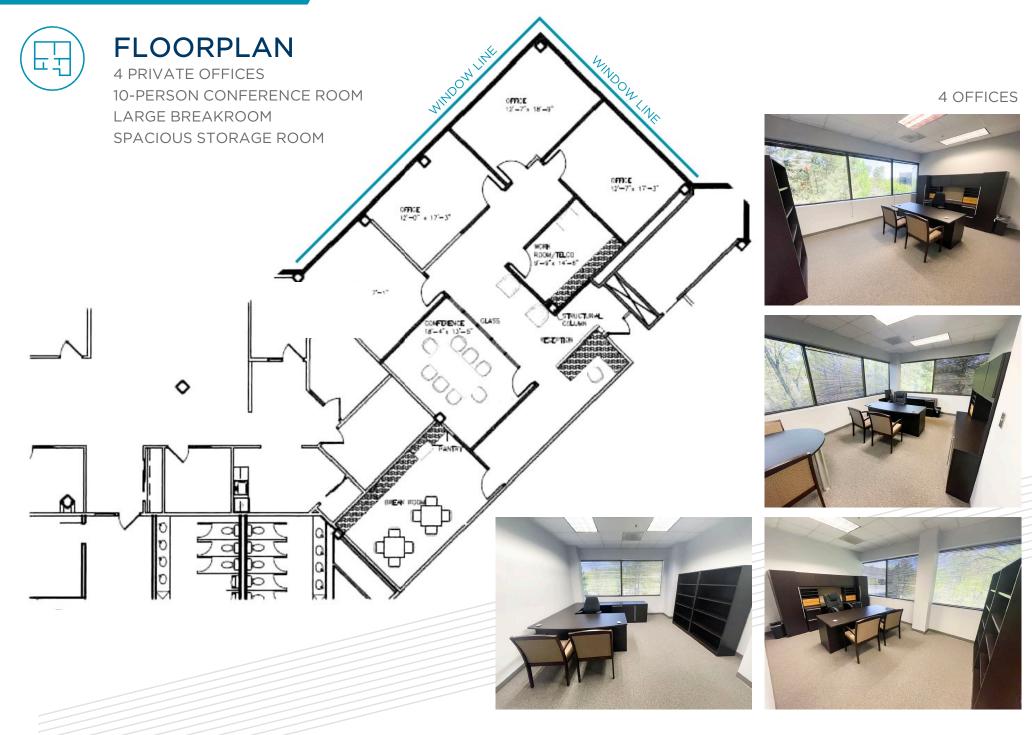

#### WINCHESTER BUILDING SUITE 307

2,418 SF AVAILABLE SPACE - SUITE 307

200

FURNITURE AVAILABLE

MOVE-IN READY AVAILABLE NOW

。 7

## **BUILDING AMENITIES**

RENOVATED LOBBY WITH 3-STORY ATRIUM & WATER FEATURE FREE CONFERENCE ROOM ON-SITE CAFÉ RENOVATED COMMON AREA RESTROOMS Æ

LARGE BREAKROOM

#### WINCHESTER BUILDING SUITE 307

PRIVATE OFFICES

OPEN LOBBY

8