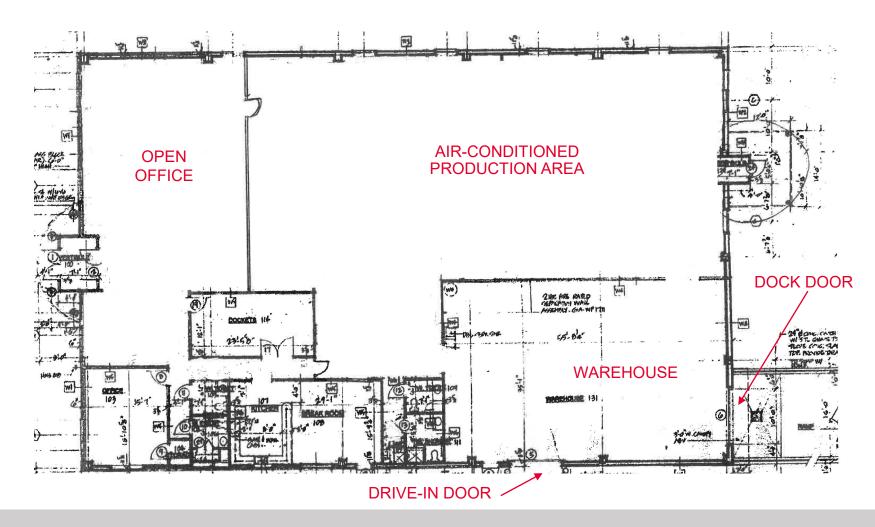

oned production area
- 2,000± SF warehouse
- Dock + drive-in loading
- · Large parking area
- Convenient to Route 288 & I-95

| Building Features |                               |
|-------------------|-------------------------------|
| Building Size     | 10,000 SF                     |
| Timing            | Available immediately         |
| Asking Price      | \$12.00 PSF, Industrial Gross |





For more information, contact:

#### **GREGG W. BECK**

First Vice President 804 697 3563 gregg.beck@thalhimer.com

#### **CHRISSY CHAPPELL**

Associate 804 344 7197 chrissy.chappell@thalhimer.com Thalhimer Center 11100 W. Broad Street Glen Allen, VA 23060 www.thalhimer.com



## office/warehouse for lease 7640 Whitepine Road

Chesterfield Airpark | Chesterfield County, Virginia

### Floor Plan



For more information, contact:

#### **GREGG W. BECK**

First Vice President 804 697 3563 gregg.beck@thalhimer.com

#### **CHRISSY CHAPPELL**

Associate 804 344 7197 chrissy.chappell@thalhimer.com

Thalhimer Center 11100 W. Broad Street Glen Allen, VA 23060 www.thalhimer.com