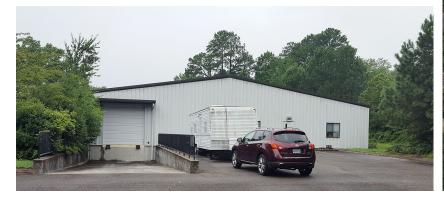

### **Property Features**

- 10,000 SF OFFICE/WAREHOUSE AVAILABLE
- 3,500± SF office
- 4,500± SF air-conditioned production area
- 2,000± SF warehouse
- Dock + drive-in loading
- · Large parking area
- Convenient to Route 288 & I-95