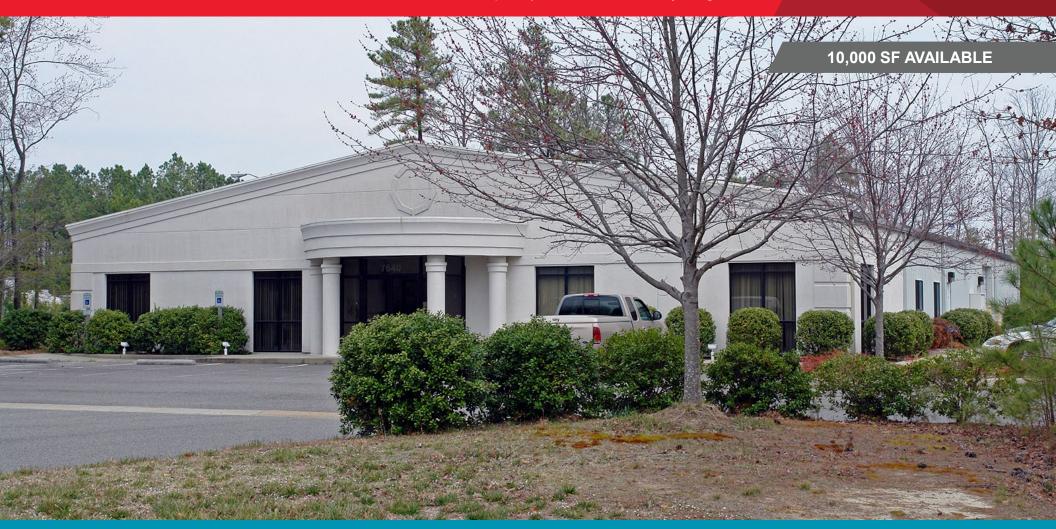

# office/warehouse for lease 7640 Whitepine Road

Chesterfield Airpark | Chesterfield County, Virginia

### Dock & Drive-in Loading | Convenient to Route 288 & I-95

For more information, contact:

### **Property Features**

- 10,000 SF OFFICE/WAREHOUSE AVAILABLE
- 3,500± SF office
- 4,500± SF air-conditioned production area
- 2,000± SF warehouse
- Dock + drive-in loading
- · Large parking area
- Convenient to Route 288 & I-95