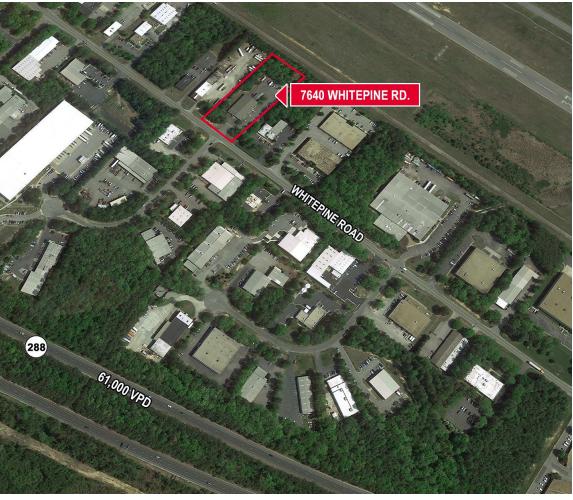

### Dock & Drive-in Loading | Convenient to Route 288 & I-95

For more information, contact:

### **Property Features**

- 10,000 SF OFFICE/WAREHOUSE AVAILABLE
- 3,500± SF office
- 4,500± SF air-conditioned production area
- 2,000± SF warehouse
- Dock + drive-in loading
- · Large parking area
- Convenient to Route 288 & I-95