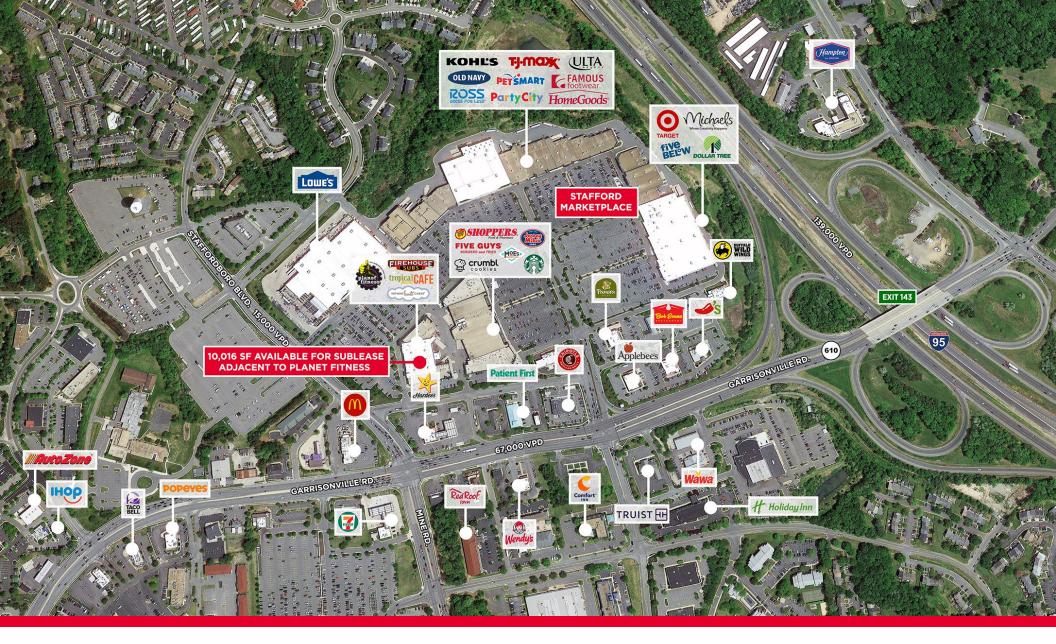

## **Stafford Marketplace**

1455 Stafford Marketplace | Stafford, Virginia 22556

10,016 SF AVAILABLE

Contact Jim Ashby | Senior Vice President | 804 697 3455 | jim.ashby@thalhimer.com Nicki Jassy | Senior Vice President | 804 697 3433 | nicki.jassy@thalhimer.com

### **PROPERTY OVERVIEW**

- JOIN PLANET FITNESS
- 10,016 SF AVAILABLE FOR SUBLEASE ADJACENT TO PLANET FITNESS
- Join 800,000 SF power center
- Stafford County consistently ranks in top 20 wealthiest localities in the USA with a median household income of \$119,818, and is currently the 4th wealthiest county in Virginia (U.S. Census Bureau)
- Population Growth:

> **67,000** VPD - GARRISONVILLE RD.